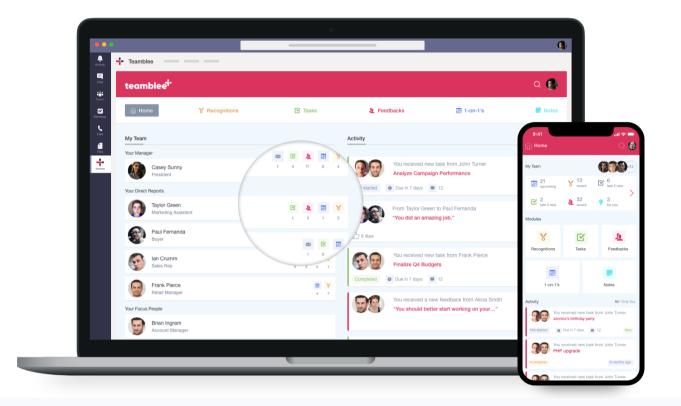

# Our toolkit for successful managers

#### Recognitions

Get recognized for your hard efforts, and celebrate your colleagues to keep them motivated.

#### Feedback

Help your employees grow by giving them constructive feedback or by requesting feedback on their behalf.

### 1-on-1's

Easily organize 1-on-1's, and make the most out of them with talking points, action items, and private notes.

#### Tasks

Stay on top of your business and track your direct reports with an easy to use tasks module right inside of Microsoft Outlook and Teams.

Learn more

#### Notes

Take notes with Teamblee, and never forget important details about your direct reports or colleagues.

### Team Insights\*

Always remember your 1-on-1's on time, never miss an e-mail from your team, receive suggestions on how and when to give feedback. Learn more