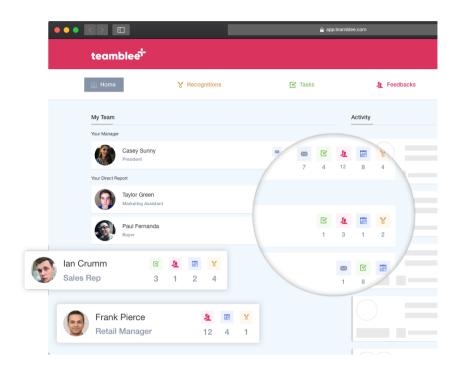

# Being a better people manager is super easy with Teamblee

We know that your managers are super busy and we are here to help them better manage their team and save time while doing SO

Unread email reminders, and email read rate warnings from direct reports

1-on-1 frequency reminders, and total time spent reports

- Smart suggestions to increase team engagement and morale
- A central place to see updates about your direct reports