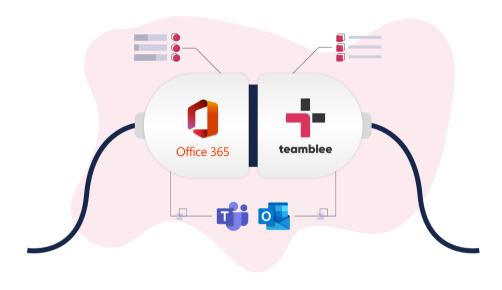

# Built to work with Office 365

Teamblee provides meaningful experiences by getting behavioral data from Office 365, and helps managers access deep insights generated from the daily communications with their direct reports and peers.

Right within Microsoft Outlook and Teams

Use your Office365 credentials - no need for a separate  $\checkmark$ username and password

Easy to use for end users and easy to configure for IT

#### Does Teamblee only work with Office 365? $(\mathbf{2}$

Teamblee is built on top of Microsoft Graph, which is the gateway to data and intelligence in Office 365. For now, Teamblee only works with Office 365, but we are also considering other alternatives such as Google G-Suite.