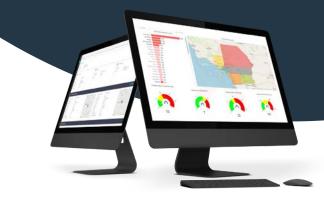

## **Eclipse Analytics**

Improved 9-1-1 call processing times, call routing and staff performance

Eclipse Analytics provides flexible reporting & analytics to facilitate data-driven, operational performance improvements by leveraging call data in near real-time.

#### **Key features**

Real-time analytics

Mobile location accuracy reporting

Standard report library & custom reports

Performance metrics analysis

Report scheduling

Al-powered

Built on Microsoft Power BI platform