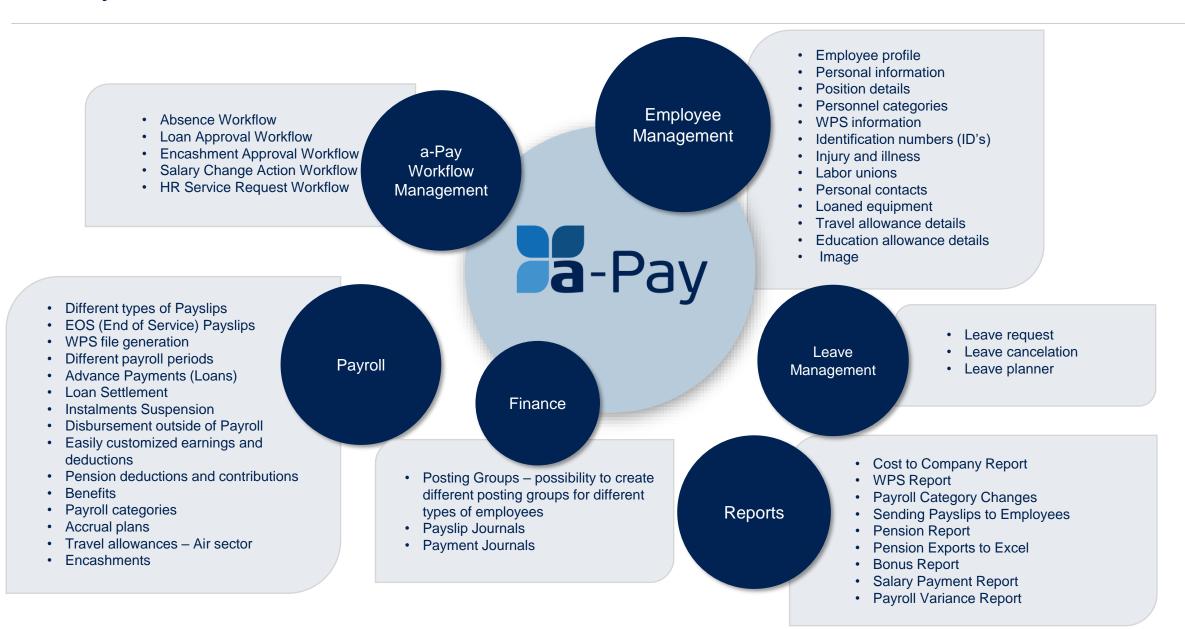

## a-Pay Value

a-Pay is designed to serve companies from GCC region countries as well as companies located in West Africa. Simplicity is the main idea in creating this solution. It provides companies possibility for calculating standard payroll, end of service as well as proration for salary due to changes in the amount in some period before.

a-Pay enables companies to provide accurate accrual calculations for all kind of accrual plans with simple formulas. Benefits, pension and contributions are also out of the box features of a-Pay.

a-Pay allows different types of payroll periods according to different calendars that employees could be assigned to. Through a-Pay companies can easily control leave management of their employees as well as the Injury and Illness requests.

Simplicity in creating payroll is as well reflected in the way of setting up the parameters of the a-Pay module. There is direct integration of a-Pay with the Dynamics 365 for Finance and Operations HR module as well as with the Finance (GL, Journals, etc.).

## a-Pay Features