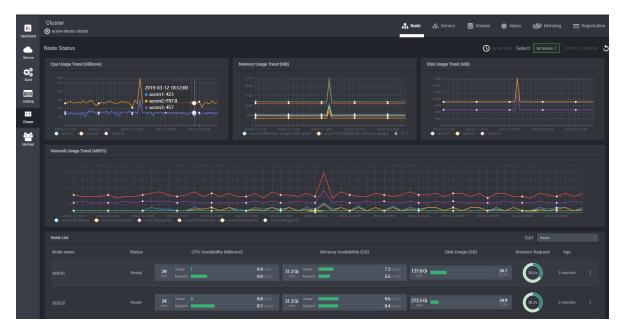

#### Full Stack Monitoring

Dashboard

Cluster View

Workload View Application Map (Pod, Container) View

Cocktail Cloud provides services for building enterprise cloud native computing. Each service provides GUI environment for management and supports related system integration and customization through API.