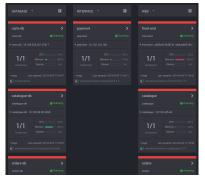

#### Full Stack Monitoring

Dashboard

Cluster View

Workload View Application Map (Pod, Container) View

Cocktail Cloud provides services for building enterprise cloud native computing. Each service provides GUI environment for management and supports related system integration and customization through API.