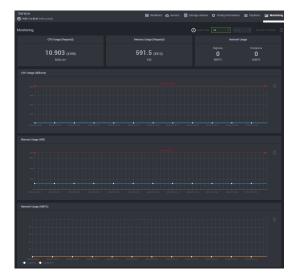

#### Full Stack Monitoring

Dashboard

Cluster View

Workload View Application Map (Pod, Container) View

Cocktail Cloud provides services for building enterprise cloud native computing. Each service provides GUI environment for management and supports related system integration and customization through API.