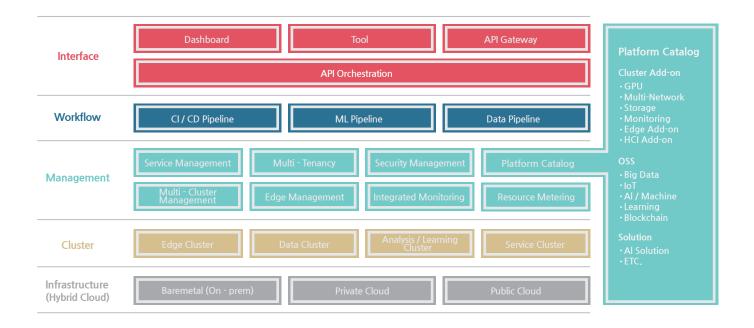

r Orchestration
- Standard Container (Docker, rkt)







#### > Application Oriented Management







Application Map

Service (Work Group)

#### > Continuous Build & Deploy



Pipelined Delivery



Plug Source Repository Info. into Delivery Pipeline



Template Based Deploy

#### > Integrated Multi/Hybrid Cloud Management



Multi-Cluster Management in Single Page



Deploy Applications in Multi-Clusters

#### Full Stack Monitoring



Dashboard



Cluster View



Workload View Application Map (Pod, Container) View





Cocktail Cloud provides services for building enterprise cloud native computing. Each service provides GUI environment for management and supports related system integration and customization through API.



#### **Digital Transformation Architecture on Cocktail Cloud**



# Focus on your code, We do the rest.





#### Apps is an online DevOps service.

Get the infrastructure for your workloads at a reasonable price. Enjoy cloud native technology without the burden of installation, cost, and operational overhead.

We provide **cloud native computing environment** for better productivity.