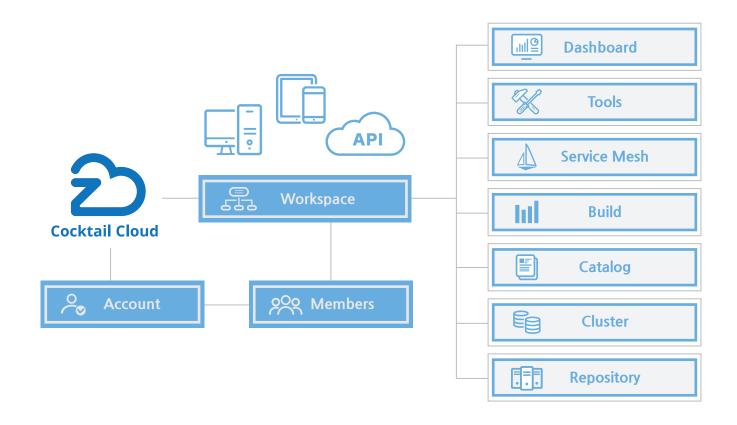

#### Full Stack Monitoring

Dashboard

Cluster View

Workload View Application Map (Pod, Container) View

Cocktail Cloud provides services for building enterprise cloud native computing. Each service provides GUI environment for management and supports related system integration and customization through API.