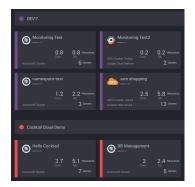

#### Full Stack Monitoring

Dashboard

Cluster View

Workload View Application Map (Pod, Container) View

Cocktail Cloud provides services for building enterprise cloud native computing. Each service provides GUI environment for management and supports related system integration and customization through API.