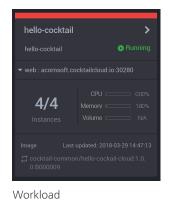

#### Full Stack Monitoring

Dashboard

Cluster View

Workload View Application Map (Pod, Container) View

Cocktail Cloud provides services for building enterprise cloud native computing. Each service provides GUI environment for management and supports related system integration and customization through API.