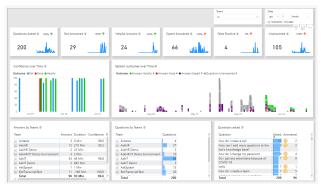

### **SOCIAL ANALYTICS PROVIDES INSIGHTS TO** UNDERSTAND YOUR PEOPLE

With Social Analytics, you've got access to insights into Teams usage to continually enhance staff engagement and improve collaboration.

Powered by AI, Social Analytics digs deep into your Microsoft Teams interactions to provide real-time insights about how staff are engaging with each other (or otherwise) and talking about your organisation. Discover how staff interact. Uncover your high-performers, key influencers and who's not engaged.

It's is an advanced networking tool that can help you ultimately keep staff engaged – no matter where they work.

As part of Tellus, Social Analytics enables you to:

- Map and enhance employee engagement
- Empower team leaders to assess their performance
- See what's trending in conversations
- Manage change effectively