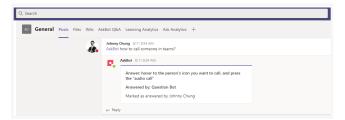

### **ASKSOLUTION** ANSWERS QUESTIONS FOR YOUR STAFF INSTANTLY

askSolution is deployed as part of Tellus to your Teams on creation. Immediately, you'll have access to an Al-powered virtual assistant to help you unlock collective knowledge. retain IP and share information instantly.

What if you could build an organisational brain that retains your IP and frees up your experts to focus on important work? askSolution takes crucial knowledge from your experts and answers questions for your staff from any device, anywhere at any time. It's built to answer topic-filtered questions that's working where your staff are already.

As part of Tellus, askSolution:

- Answers common topic-specific questions instantly
- Reduces your reliance on expensive & time-poor experts
- Facilitates learning and development for all staff
- Available easily from where your staff are already working and collaborating today inside Microsoft Teams
- Democratises your knowledge and IP, enabling all staff to get answers to their most important questions
- Deployed once, available to all Teams for many use cases