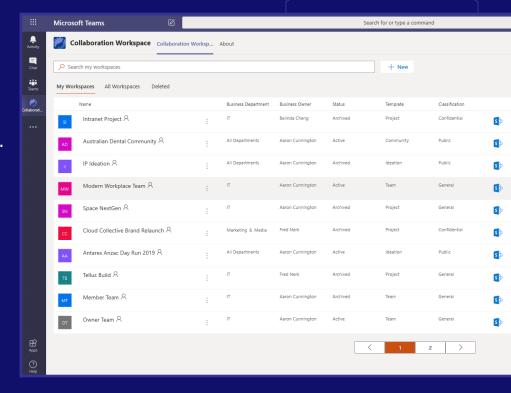

Tellus provides a simple, central dashboard for the day-to-day management of Teams. The personal dashboard is the only place to see all Teams. Security permitting, staff can search for and edit, archive and delete Teams from one place. They'll even be able to restore deleted Teams - something only possible through the O365 admin portal by Administrators.

Tellus takes care of your governance considerations for you, including cataloguing your Teams with custom metadata.

Your staff have freedom to create Teams and leverage our **askSolution** bot, but an automated approval workflow ensures you avoid duplication and Teams sprawl.