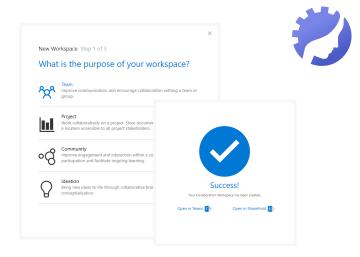

Tellus has 4 unique templates that have been engineered to meet the needs of your most common use cases, removing confusion about what tools to use and when to use them.

Each Tellus Team workspace is ready to use immediately. It's automatically configured with the right level of security and compliance to meet the needs of each collaboration use case.