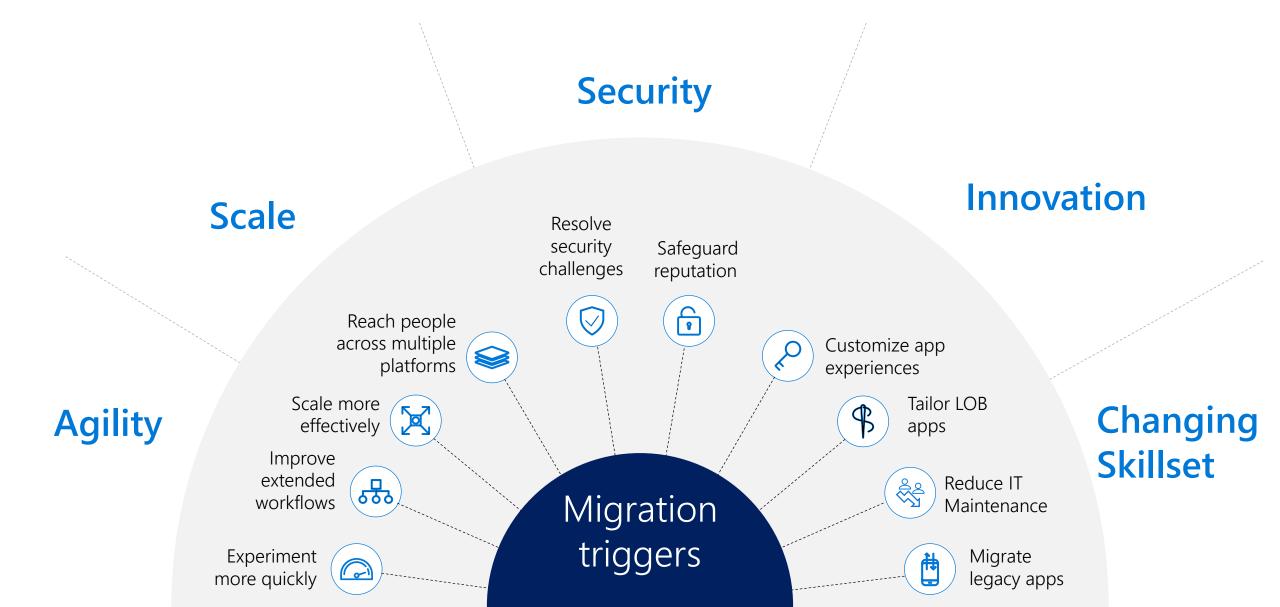

Katpro Technologies Inc.







## App innovation fuels digital transformation



# Move any workload or application to Azure



#### **Any workloads**

- Applications
- SAP, .NET, Java, Node.js
- Virtual machines
- Windows Server, Linux
- Databases
- SQL Server, Oracle, MySQL, DB2

#### **Easy to migrate**

- Integrated
   migration tools for
   both data an apps
- <u>Data Migration</u>
  <u>Assistant</u>
- Vast network of partners

#### Azure migration journey

**Top-down buy in:** Business case | Executive sponsorship | Business and IT alignment



#### Migration options



### Application modernization triggers



#### App modernization

**Optimize IT** 



Lift + shift tactical apps to cloud to reduce cost

406%

Five-year ROI

**53**%

Less expensive than on-prem/hosted

98%

Less database downtime

Transform customer experiences



Migrate and reimagine apps that matter to your business

100T

Transactions per day on Jet.com

100M

Customers supported worldwide with Citrix

500M

Fans get real-time experiences with Real Madrid