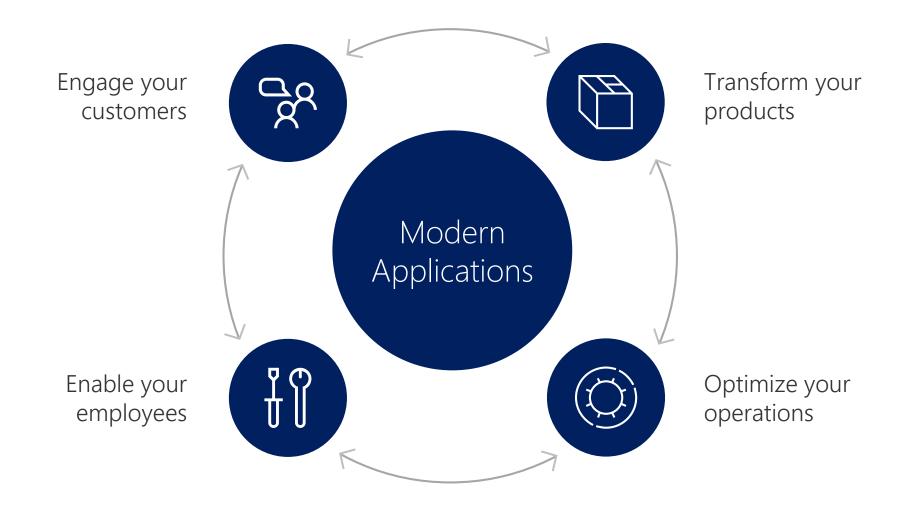

Katpro Technologies Inc.







## App innovation fuels digital transformation



# Move any workload or application to Azure



#### **Any workloads**

- Applications
- SAP, .NET, Java, Node.js
- Virtual machines
- Windows Server, Linux
- Databases
- SQL Server, Oracle, MySQL, DB2

#### **Easy to migrate**

- Integrated
   migration tools for
   both data an apps
- <u>Data Migration</u>
  <u>Assistant</u>
- Vast network of partners

#### Azure migration journey

**Top-down buy in:** Business case | Executive sponsorship | Business and IT alignment



#### Migration options



### Application modernization triggers



#### App modernization

**Optimize IT** 



Lift + shift tactical apps to cloud to reduce cost

406%

Five-year ROI

**53**%

Less expensive than on-prem/hosted

98%

Less database downtime

Transform customer experiences



Migrate and reimagine apps th