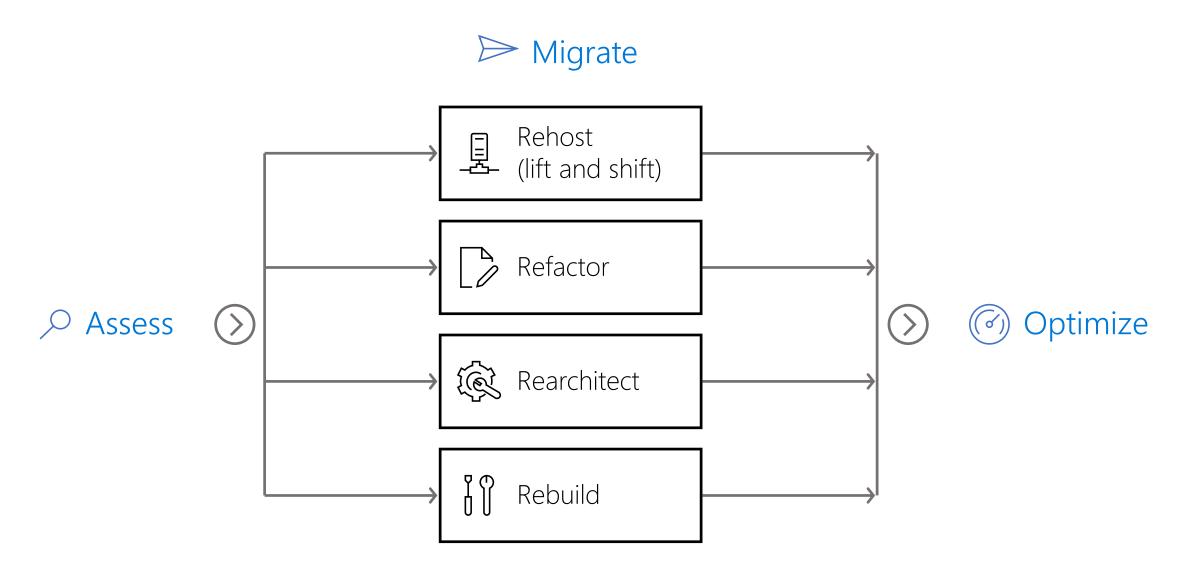

Katpro Technologies Inc.







## App innovation fuels digital transformation



# Move any workload or application to Azure



#### **Any workloads**

- Applications
- SAP, .NET, Java, Node.js
- Virtual machines
- Windows Server, Linux
- Databases
- SQL Server, Oracle, MySQL, DB2

#### **Easy to migrate**

- Integrated
   migration tools for
   both data an apps
- <u>Data Migration</u>
  <u>Assistant</u>
- Vast network of partners

#### Azure migration journey

**Top-down buy in:** Business case | Executive sponsorship | Business and IT alignment



#### Migration options



### Application modernization triggers



#### App modernization

**Optimize IT** 



Lift + shift tactical apps to cloud to reduce cost

406%

Five-year ROI

**53**%

Less expensive than on-prem/hosted

98%

Less database downtime

Transform customer experiences



Migrate and reimagine apps that matter to your business

100T

Transactions per day on Jet.com

100M

Customers supported worldwide with Citrix

500M

Fans get real-time experiences with Real Madrid