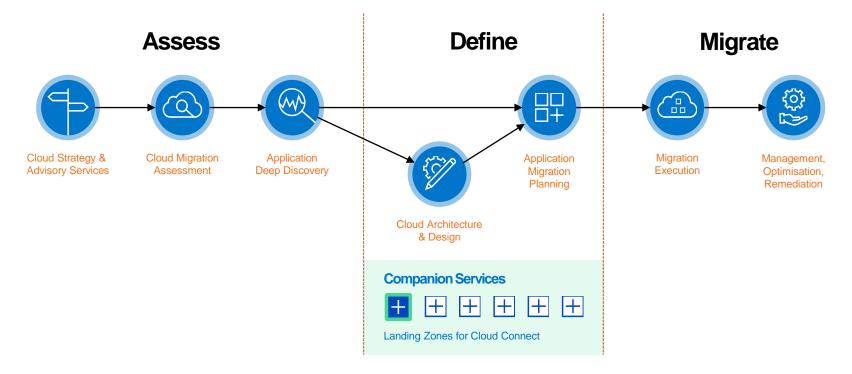

## **Lumen Cloud Customer Journey**

## **Enhancing delivery of Cloud Connect services**

- Delivery of Cloud Connect solutions typically require a division of roles and responsibilities between:
  - The Cloud Connect provider
  - The client
  - The hyperscale cloud provider
- Lumen offers Cloud Professional Service engagements designed to reduce both client workload and the time to deliver a usable end-to-end solution

- The Lumen Cloud ProServe engagements are:
  - Connectivity Build Out Package
  - Landing Zones for Cloud Connect