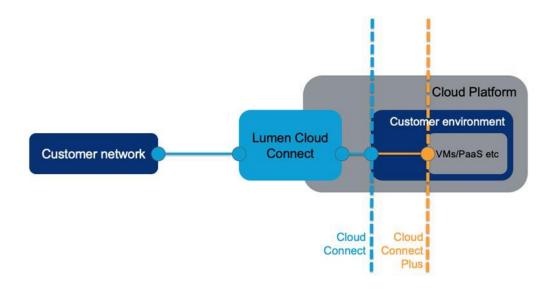

## **Connectivity Build Out Package**

Extending Cloud Connect services into the client's cloud environment:

In the following slides the X represents additional deliverables by Lumen provided as part of the Connectivity Build Out Package

## **Connectivity Build Out Package for Azure Express Route**

| Steps required to set up Azure ExpressRoute connectivity                         | Client | Lumen      |
|----------------------------------------------------------------------------------|--------|------------|
| Set up connectivity to Cloud Connect Location:                                   |        |            |
| Order Lumen Cloud Connect service(s)                                             | X      |            |
| Decide on type of connectivity (Azure Private / Microsoft Peering)               | X      |            |
| Order MSFT Azure ExpressRoute connection via MSFT Azure Portal                   |        | X          |
| Provision network connectivity to MSFT Azure ExpressRoute                        |        | X          |
| Provision ExpressRoute circuit and provide the ExpressRoute Service Key to Lumen |        | X          |
| Set up BGP Peering:                                                              |        |            |
| Configure BGP Peering on Customer Layer 3 device facing Azure                    | X      | IPVPN Only |
| Configure BGP and routing on Azure Portal                                        |        | X          |
| Configure BGP Route Filtering for public services *if applicable                 |        | X          |
| Link Services on Public Cloud Platform:                                          |        |            |
| Link virtual Network(s) to the dedicated circuit                                 |        | X          |
| Confirmation that end-to-end communication is established                        |        | X          |