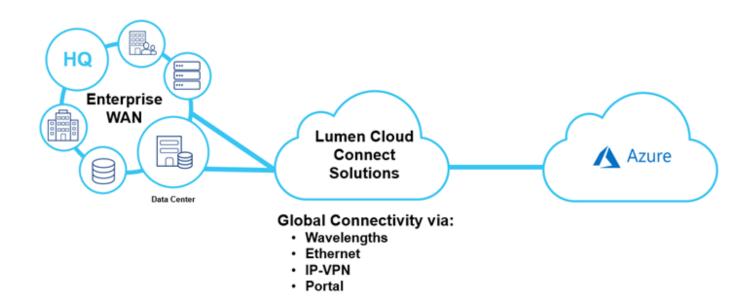

## **Lumen® Cloud Connect solutions**

Private, secure connectivity to the Cloud

## **Lumen<sup>®</sup> Cloud Connect solutions**

Private, secure connectivity to the Cloud

### Global connectivity

Connect offices around the world to the cloud and data center resources needed to run mission-critical applications