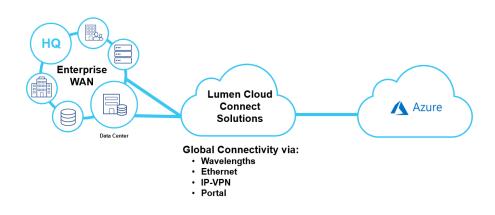

## **Lumen® Cloud Connect solutions**

Private, secure connectivity to the Cloud

## **Lumen<sup>®</sup> Cloud Connect solutions**

Private, secure connectivity to the Cloud

### Global connectivity

Connect offices around the world to the cloud and data center resources needed to run mission-critical applications