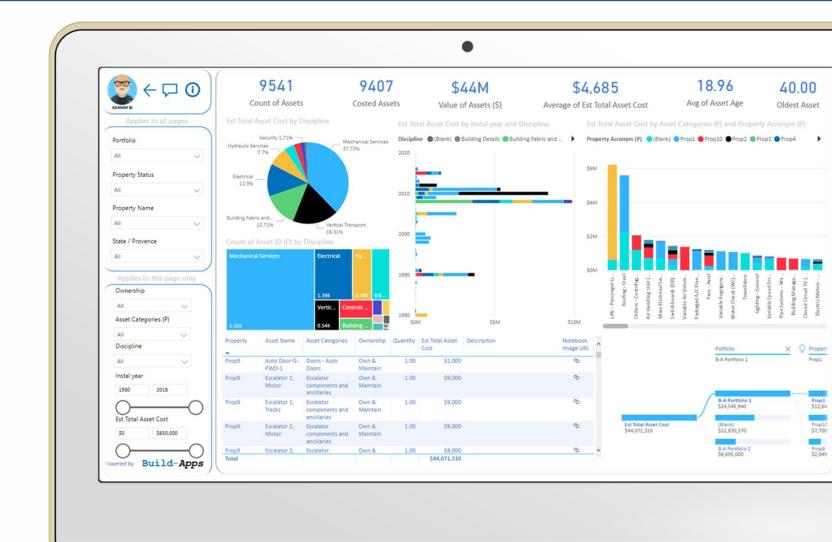

#### Business Intelligence

Preconfigured Build-Apps Power BI dashboards give ultimate analytics while connected to multiple sources