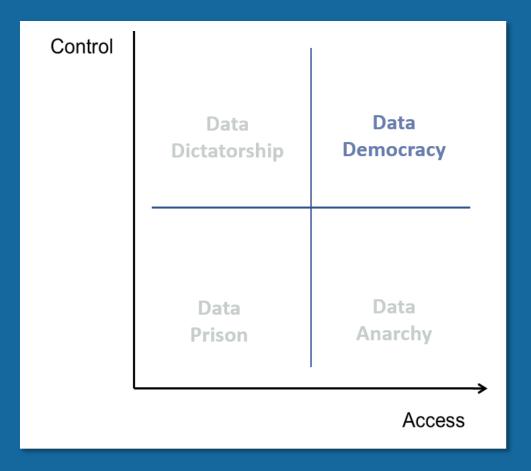

# No CRE Data Democracy

The term 'data democracy' describes the situation variety of end users all access the same data in a relevant, timely and equitable way

- You lack data security, ownership and integrity
- You're reliant on spreadsheets and various 3rd party SaaS (software as a service) vendors
- You have ever increasing silos of data
- You have increasingly complex investor reporting Metrics
- You lack business group cross pollination of datasets
- You miss opportunities for insights and efficiency

# The ultimate data-driven commercial real estate platform

Owned, Controlled and Governed by portfolio owners in their own Microsoft 365 environment