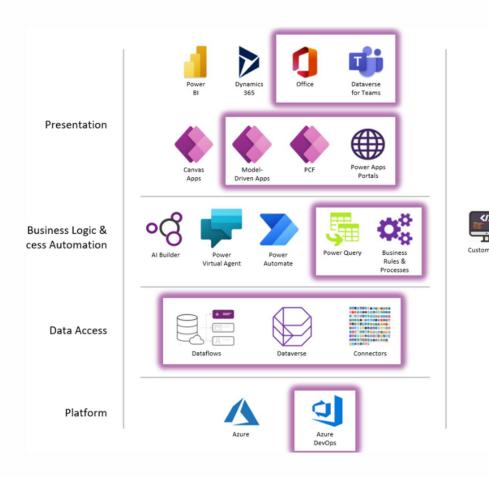

# Power Platform

#### Data Ownership

Layer of Apps within the clients Office 365 and the underlying data is stored, backed-up and owned by the client.

#### Interoperability

Secure 2-way API connection. Connectors allow secure and control integration from other sources.

#### Security

365 single sign on AAD integration allows security to be controlled by the enterprise not external parties.

#### Business Intelligence

Preconfigured Build-Apps Power BI dashboards give ultimate analytics while connected to multiple sources

#### Artificial Intelligence

Scattered across our solution, from picture recognition to document data extraction.