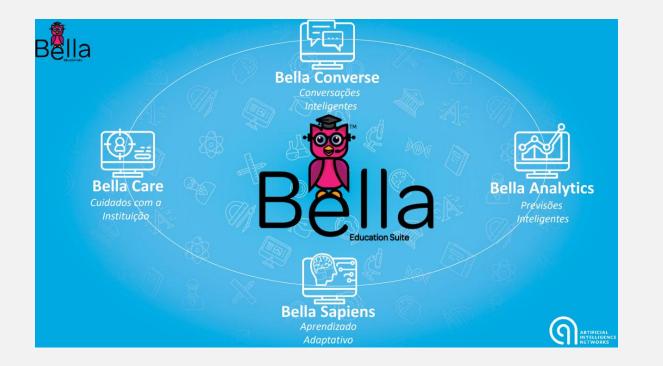

## A.I. Networks BELLA EDUCATION SUITE

The Bella Education Suite is an innovative Artificial Intelligence solution for education that will help your institution move forward in the new frontier of computing.

#### **SOLUTION BENEFIT**

The Bella Education Suite will help your institution: attract and retain more students; optimize communication, reducing the need for personal assistance; increase internal productivity; predict school dropout and default.

#### **SOLUTION DIFFERENTIAL**

The main difference of the Bella Education Suite is the effective use of natural language, besides the possibility of voice conversations.

#### MICROSOFT INTEGRATION BENEFIT

The Bella Education Suite integrates with existing systems easily and accessibly.