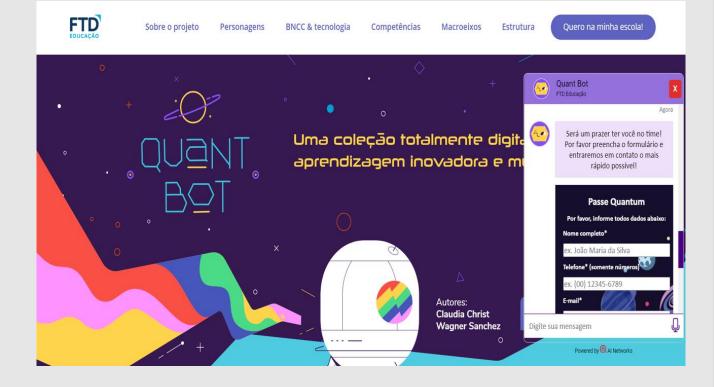

## Education

It is natural that the candidates have doubts before making the enrollment decision, either about the institution or about the intended course. Before the digital assistant was implemented, these doubts could only be resolved through the helpdesk to assist the candidate by calling 0800. But they are often so simple to solve that the cost of a call is not justified. After Bella, calls were reduced, allowing the Helpdesk to handle more complex cases.

#### CHALLENGES

There are many cases where the candidate did not continue with the process, because he did not quickly find answers, and felt insecure during the process of enrollment.

#### **IDEAL SOLUTION**

Bella, a digital assistant totally built using Microsoft solutions - Azure, QNA and LUIS. The agent brings the information most requested by the candidates and creates a dialogue using neuro-linguistic programming so that the basic questions are met.

#### **DESIRED OUTCOMES**

The service provided by Bella, drastically reduces the number of calls with basic doubts, allowing the Helpdesk to handle more complex cases. With this new process, the site start to generate a greater number of Qualified Leads, and, consequently, a greater number of enrollments in the sales funnel.