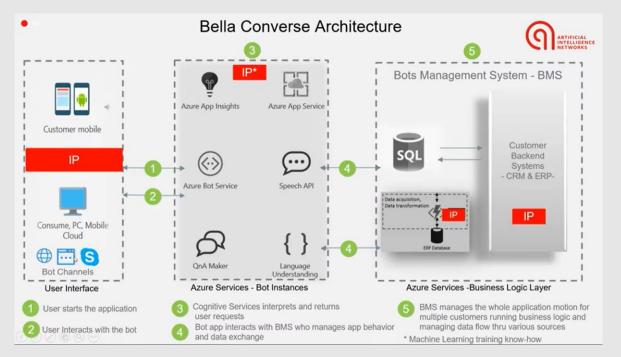

## A.I. Networks |Bella Education Suite + Microsoft Azure

Bella Framework was developed to provide a solution to reduce helpdesk assistance by calling 0800. Using Microsoft Azure + AI Services we could increase the service capacity and responses, and to improve the automatic sales and lead generation process without growing the student service helpdesk team. As a result they got a greater number of Qualified Leads, and, consequently, a greater number of enrollments in the sales funnel. Calls were reduced by 50%, which allowed better personal service and reduced the need for new employees.

#### **MICROSOFT SOLUTIONS**

It, also, utilizes Microsoft cognitive services such as LUIS and QNA Maker.

#### INTEGRATES

The Bella Education Suite integrates with existing systems easily and accessibly.

#### BELLA EDUCATION + MICROSOFT

Bella Education Suite was fully implemented with Microsoft Technology which brings to our customers a trusted cloud for ultimate productivity and security.