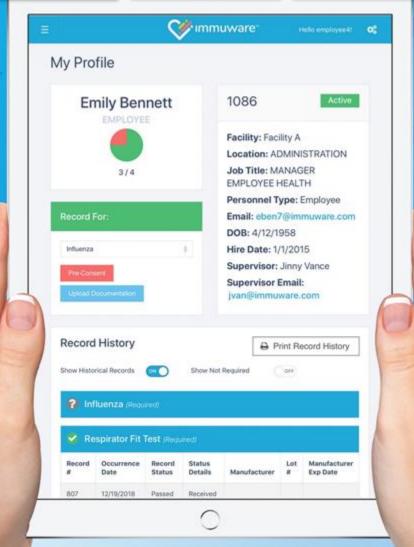

#### **Focus on Care**

Reduce tedious administrative tasks by an avg. of 2 hours a year per employee - leads to enormous cost savings.

### **Achieve Compliance 40% Faster**

Increase compliance and achieve it faster compared to traditional compliance tracking methods.

#### **Reduce Risk & Avoid Penalties**

Instant access to accurate compliance data and all documents for regulatory audit compliance.