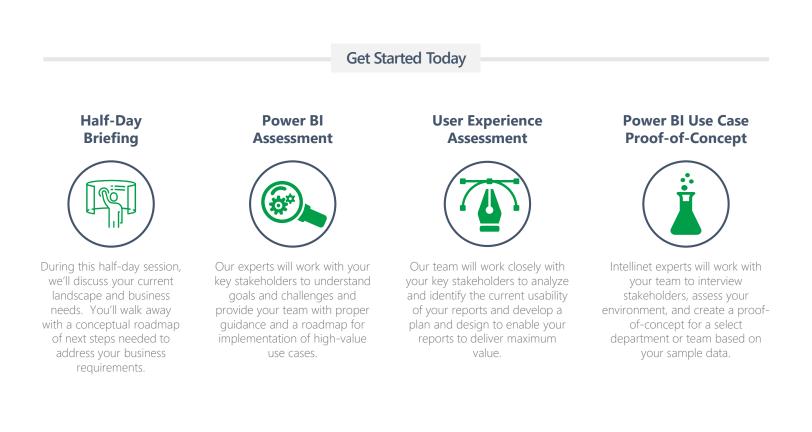

## Data & Analytics Quick-Start Engagements



## Transforming Data into Relevant & Actionable Insights.

Whether you're new to Power BI or already using it in an advanced capacity, Intellinet can help ensure you are getting the most out of your investment.

At Intellinet, we take an all-encompassing approach when working with our clients to determine their data and information needs. Using our Pragmatic Design Thinking approach, we work closely with your team to understand your business strategy, unique needs, and desired experiences to recommend and architect the right solution that will enable you to improve visibility to data and provide more efficient decision making.