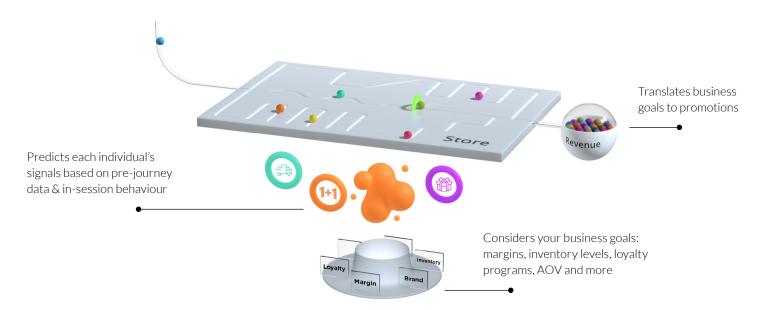

There's a new automatic promotion machine in town — one that's fully autonomous, AI-driven, individualized per visit, and built to take your promotion strategy to the next level.

**Namogoo's Intent-Based Promotions** autonomously learn from each visitor's unique signals and on-site behavior to predict the optimum, individualized incentive for **each and every session**. With Intent-Based Promotions, you keep your entire customer journeys flowing smoothly and hesitation-free by offering exactly what every shopper needs.

Namogoo's Intent-Based Promotions provides you the ability to design and create a strategic promotional experience for customers automatically determining the right incentives:

Discounts Shipping

Buy One Free Get One

**Progress** Bar

Gifts

And more....

By translating the purchase propensity and abandonment potential of each visit, we automatically suggest an offer that is tailored to convert with the minimum needed and avoiding lost profits due to redundant incentives.