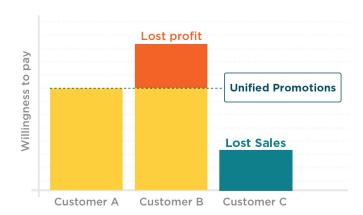

**Progress** Bar

Gifts

And more....

By translating the purchase propensity and abandonment potential of each visit, we automatically suggest an offer that is tailored to convert with the minimum needed and avoiding lost profits due to redundant incentives.

### Switch Rule-Based Complexity With 1-to-Visit Offers

Intent-Based Promotions **immediately diversifies** your promotions, delivering the most **effective incentive** that offers the highest value to the visitor in each specific session, generating the most value for your business.