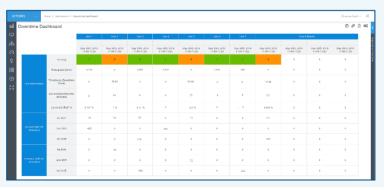

## **Lean Manufacturing & Continuous Improvement**

Track production, monitor assets, report downtime, quantify losses and reveal continuous improvement opportunities.

## **Lean Manufacturing & Continuous Improvement**

- Deliver productivity and labour gains
- Identify downtime issues and quantify OEE
- Prioritize CI initiatives