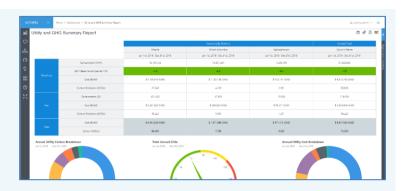

#### **Energy Management & Corporate Reporting**

Utilize flexible dashboards, advanced target setting and alerting to maximize utility savings, avoid losses, monitor emissions and manage waste.

#### **Energy Management & Corporate Reporting**

- ➤ Acquire Data → Visualize → Manage → Save
- Identify operational savings and avoid losses
- Identify capital equipment projects, perform M&V
- Deploy with ISO 50001 Energy Management System