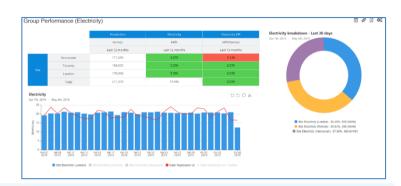

#### **Energy Management & Corporate Reporting**

Utilize flexible dashboards, advanced target setting and alerting to maximize utility savings, avoid losses, monitor emissions and manage waste.

#### **Energy Management & Corporate Reporting**

- ➤ Acquire Data → Visualize → Manage → Save
- Identify operational savings and avoid losses
- Identify capital equipment projects, perform M&V
- Deploy with ISO 50001 Energy Management System