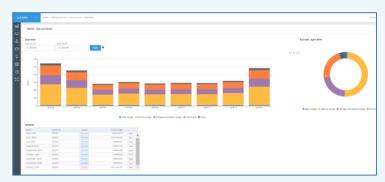

## **Utility Bill Management**

Automatic utility bill processing, error checking, rate optimization analysis and procurement insights.

## **Utility Bill Management**

- Identify errors and rate optimization opportunities
- Automate data aggregation for corporate reporting and benchmarking