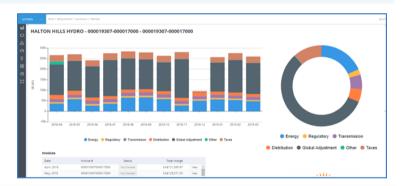

## **Utility Bill Management**

Automatic utility bill processing, error checking, rate optimization analysis and procurement insights.

## **Utility Bill Management**

- Identify errors and rate optimization opportunities
- Automate data aggregation for corporate reporting and benchmarking