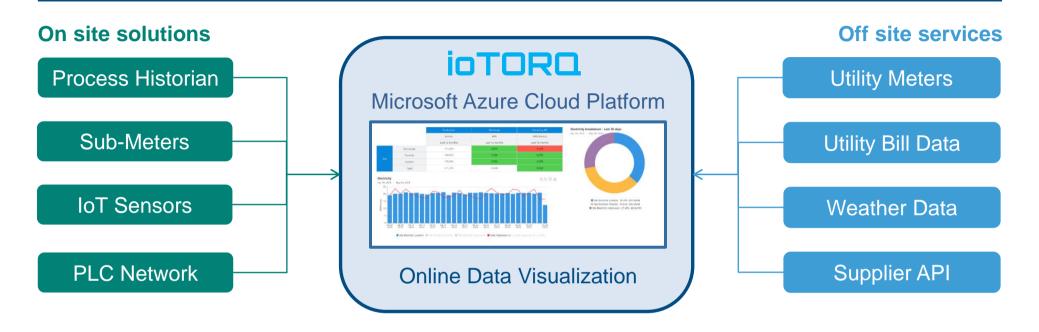

# Flexible Data Integration

Collect data from a wide range of locations, systems & formats, including: FTP(s), HTTP(s), process historians & IoT devices.

#### Supported services and protocols include:

- Data import from PLCs, SCADA, process historians and databases
- > Connect devices with OPC, OPC UA, Modbus (RTU/TCP), MQTT and Azure IoT Hub
- Data export to enterprise data warehouses and visualization tools, such as Microsoft Power BI
- Flexible API to connect 3<sup>rd</sup> party client applications