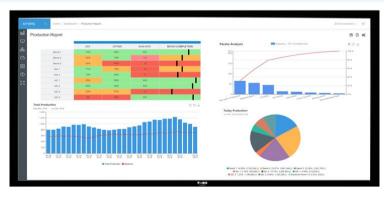

## **Lean Manufacturing & Continuous Improvement**

Track production, monitor assets, report downtime, quantify losses and reveal continuous improvement opportunities.

## **Lean Manufacturing & Continuous Improvement**

- Deliver productivity and labour gains
- Identify downtime issues and quantify OEE
- Prioritize CI initiatives