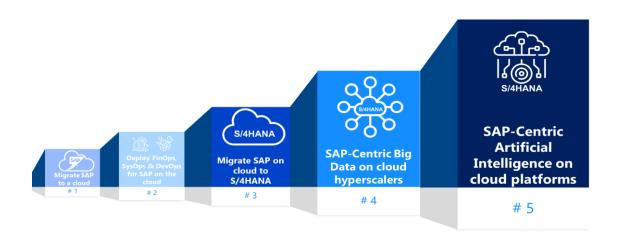

# WHEN SAP S/4 HANA MEETS AZURE SERVICES

- Combining cloud services from the PaaS layer and S/4 business value fuels a bold innovation & transformation roadmap
- YISEO IOT and AI service centers dedicated to your innovation projects