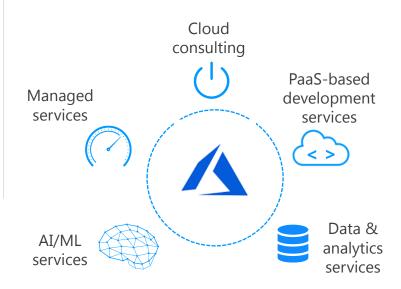

### AZURE - A FIRST-IN-MARKET CLOUD INFRASTRUCTURE

Azure capabilities help you get the most from your SAP investments - bringing the intelligence, security, and reliability of Azure to your SAP applications

### **DIGITAL / CLOUD CONSULTING**

100 consultants (France, Asia)

- Agile transformation
- Change management
- **>** Design thinking & product management
- **>** Business & cloud consulting

### **DATA/ANALYTICS & AI/ML**

250 consultants (Fr, Esp.)

- BI solutions (Power Automate, Power BI)
- **>** Data integration solutions (Boomi, Informatica, ...)
- **>** Modern Data platform (Synapse, Azure
- AI/ML (Azure ML, MS cognitive services)

**MANAGED SERVICES** 30 consultants (Spain)

A 24/7 service team available that help you manage, protect, and secure your workloads.

### **CLOUD DEV & INFRASTRUCTURE**

500 consultants (France, Esp., Asia)

- > Web & Mobile
- Edge computing & IoT
- Cloud migration & implementation (SAP on Azure)
- Cloud-native application development & DevOps