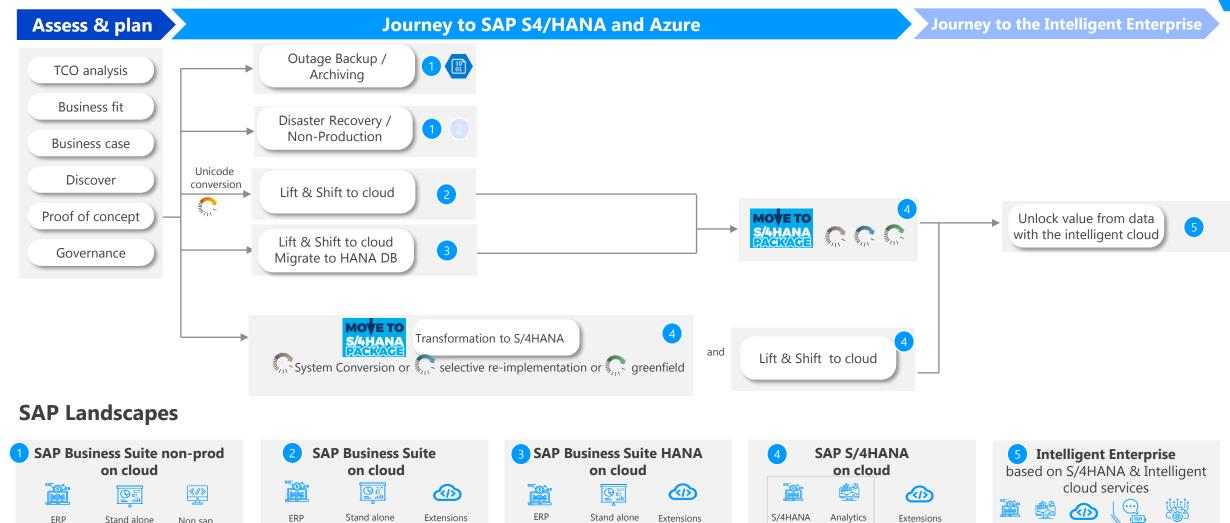

### **USE CASES FOR SAP JOURNEY TO THE CLOUD & TO S/4HANA**

The combination of the journeys to S/4 and to the cloud support the achievement of the Intelligent Enterprise

analytics

& Custom

on PaaS

IaaS & PaaS

Industry

solutions

embedded

HANA

& Custom

on PaaS

IaaS & PaaS

HANA

Add-ons,

industries

On HANA

& Custom

on PaaS

☐ IaaS & PaaS

Add-ons,

industries

Any

database

Non sap

[] IaaS

analytics

Add-ons,

industries

analytics

IaaS & PaaS