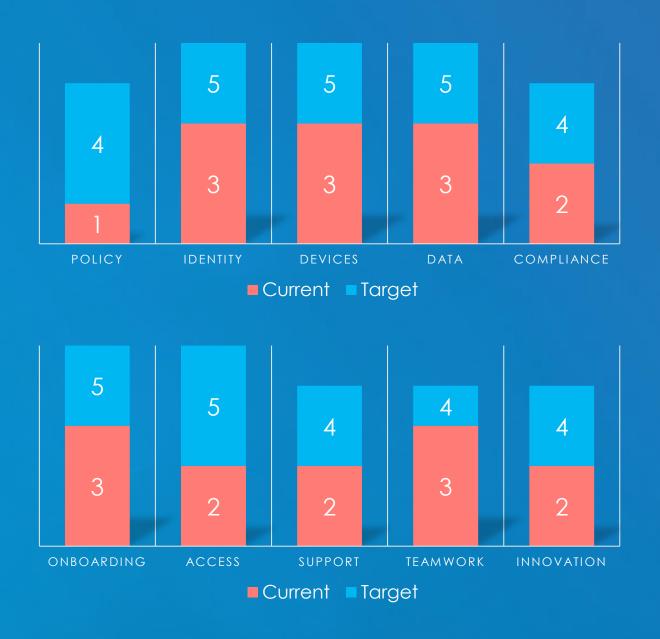

### Outline Your Priorities

Visualize your gaps clearly to determine the next steps to achieve the greatest impact with limited resources.

Use the report to outline your vision and priorities for both technical and non-technical stakeholders.

Show how you can simultaneously improve **endpoint security** and provide a better **employee experience**.