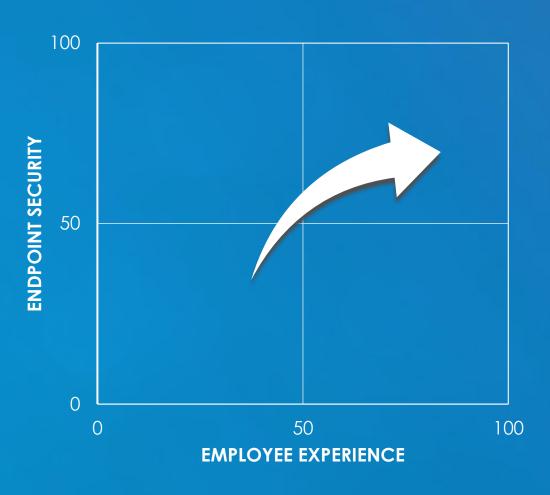

## Define Your Vision

Define your future state using the balance framework to articulate the journey ahead and the key priorities.

Our proprietary model lets you show business leaders the company's current maturity level and desired maturity level within a familiar four-quadrant graph.

### Outline Your Priorities

Visualize your gaps clearly to determine the next steps to achieve the greatest impact with limited resources.

Use the report to outline your vision and priorities for both technical and non-technical stakeholders.

Show how you can simultaneously improve **endpoint security** and provide a better **employee experience**.