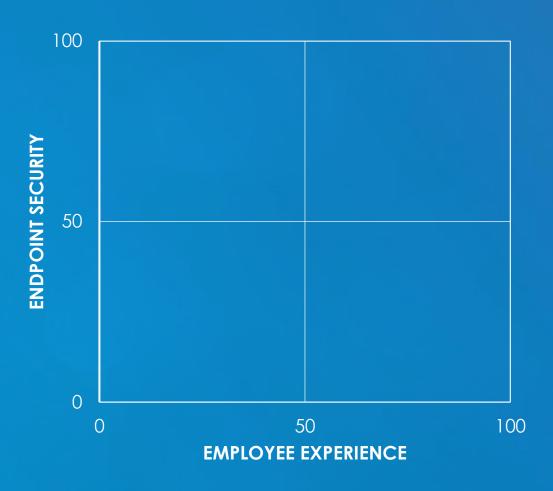

## Define Your Vision

Define your future state using the balance framework to articulate the journey ahead and the key priorities.

Our proprietary model lets you show business leaders the company's current maturity level and desired maturity level within a familiar four-quadrant graph.

### Outline Your Priorities

Visualize your gaps clearly to determine the next steps to achieve the greatest impact with limited resources.

Use the report to outline your vision and priorities for both technical and non-technical stakeholders.

Show how you can simultaneously improve **endpoint security** and provide a better **employee experience**.