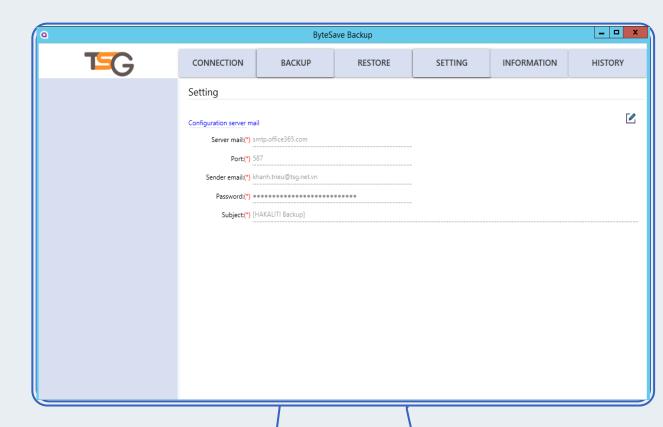

## **AGENDA**

**01** What is ByteSave?

Why use ByteSave?

**Main features** 



# **01.** What is ByteSave?

•••••

Backup and restore files/ folders from server into Azure Blob Storage

Customers need Azure Blob Storage subscription

• Targeted objects: small and medium businesses (SMB)



# 02. Why use ByteSave?



Friendly interface



Less complicated tasks



Time & Cost saving



#### **ByteSave Interface**





# 03. MAIN FEATURES

.....

- Connection
- Backup
- Restore
- Setting
- Information
- History



### Connection

 Check connection status and data usage





### Backup

 Optional email notification, automatic backup time & data storage time limit





#### Restore

 Restore deleted data into optional containers





## Setting

Server Mail configuration settings





### Information

Search for software information and updating status





## History

 Access datachange status history for the last 30 days after backup





# THANKS!



#### TSG | BYTESAVE

Get a free trial: <a href="https://www.tsg.net.vn/">https://www.tsg.net.vn/</a>

Call for more information: 0936 362 158 Ask a question via email: <u>info@tsg.net.vn</u>





Gold Small and Midmarket Cloud Solutions Gold Cloud Productivity Gold Data Analytics Silver Cloud Platform Silver Application Development