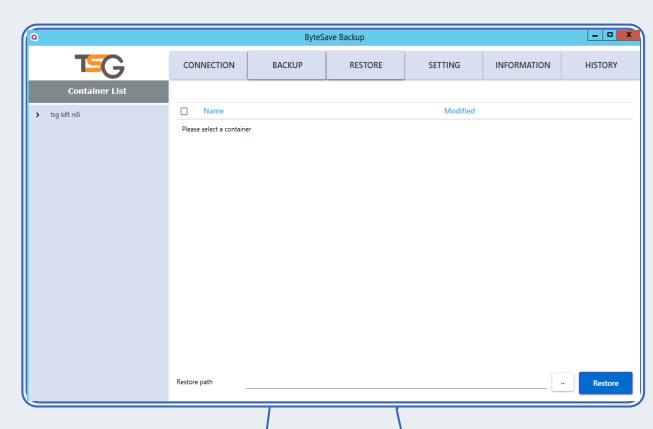

## **AGENDA**

**01** What is ByteSave?

Why use ByteSave?

**Main features** 



# **01.** What is ByteSave?

•••••

Backup and restore files/ folders from server into Azure Blob Storage

Customers need Azure Blob Storage subscription

• Targeted objects: small and medium businesses (SMB)



# 02. Why use ByteSave?



Friendly interface



Less complicated tasks



Time & Cost saving



#### **ByteSave Interface**





# 03. MAIN FEATURES

.....

- Connection
- Backup
- Restore
- Setting
- Information
- History



### Connection

 Check connection status and data usage





### Backup

 Optional email notification, automatic backup time & data storage time limit





#### Restore

 Restore deleted data into optional containers





## Setting

Server Mail configuration settings





### Information

Search for software information and updating status





## History

 Access datachange status history for the last 30 days after backup





# THANKS!



#### TSG | BYTESAVE

Get a free trial: <a href="https://www.tsg.net.vn/">https://www.tsg.net.vn/</a>

Call for more information: 0936 362 158 Ask a question via email: <u>info@tsg.net.vn</u>





Gold Small and Midmarket Cloud Solutions Gold Cloud Productivity Gold Data Analytics Silver Cloud Platform Silver Application Development