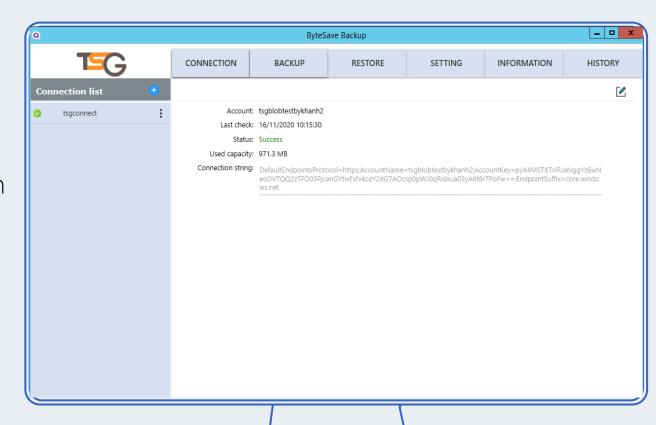

#### **ByteSave Interface**

### Connection

 Check connection status and data usage