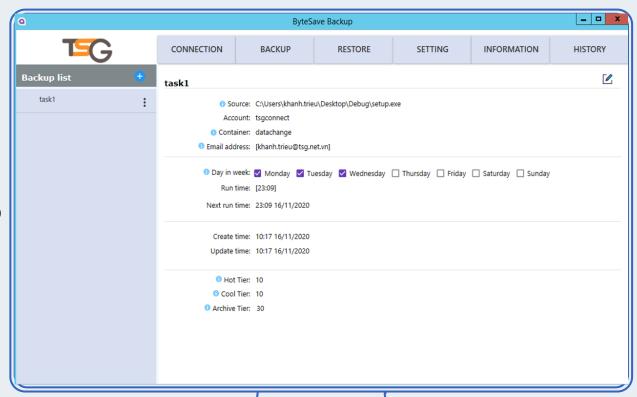

### Backup

 Optional email notification, automatic backup time & data storage time limit