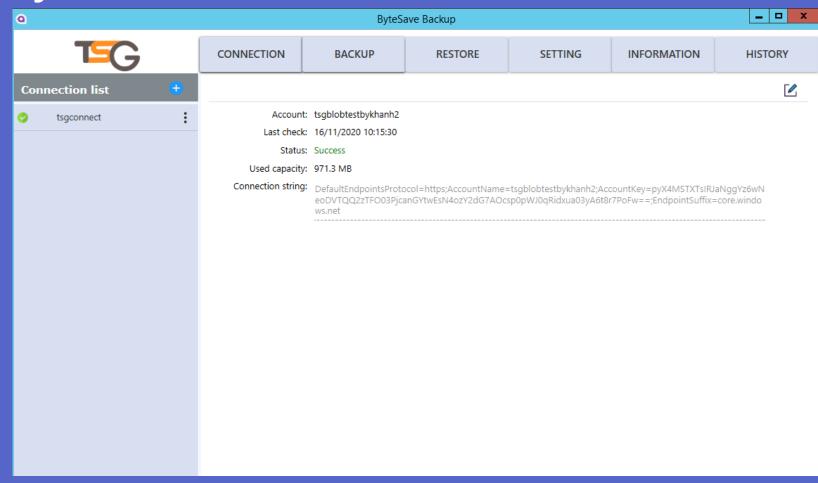

#### **ByteSave Interface**

### Connection

 Check connection status and data usage