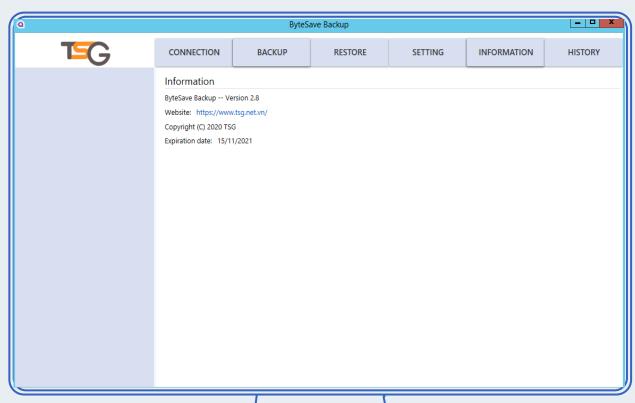

n features** 



# **01.** What is ByteSave?

•••••

Backup and restore files/ folders from server into Azure Blob Storage

Customers need Azure Blob Storage subscription

• Targeted objects: small and medium businesses (SMB)



# 02. Why use ByteSave?



Friendly interface



Less complicated tasks



Time & Cost saving



#### **ByteSave Interface**





# 03. MAIN FEATURES

.....

- Connection
- Backup
- Restore
- Setting
- Information
- History



### Connection

 Check connection status and data usage





### Backup

 Optional email notification, automatic backup time & data storage time limit





#### Restore

 Restore deleted data into optional containers





## Setting

Server Mail configuration settings





### Information

Search for software information and updating status





## History

 Access datachange status history for the last 30 days after backup





# THANKS!



#### TSG | BYTESAVE

Get a free trial: <a href="https://www.tsg.net.vn/">https://www.tsg.net.vn/</a>

Call for more information: 0936 362 158 Ask a question via email: <u>info@tsg.net.vn</u>





Gold Small and Midmarket Cloud Solutions Gold Cloud Productivity Gold Data Analytics Silver Cloud Platform Silver Application Development