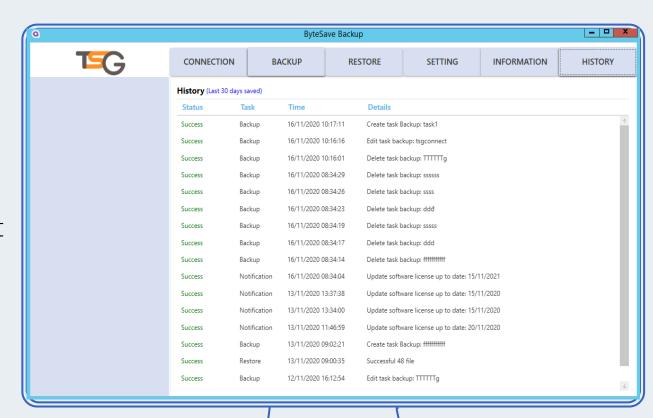

s from server into Azure Blob Storage

Customers need Azure Blob Storage subscription

• Targeted objects: small and medium businesses (SMB)



# 02. Why use ByteSave?



Friendly interface



Less complicated tasks



Time & Cost saving



#### **ByteSave Interface**





# 03. MAIN FEATURES

.....

- Connection
- Backup
- Restore
- Setting
- Information
- History



### Connection

 Check connection status and data usage





### Backup

 Optional email notification, automatic backup time & data storage time limit





#### Restore

 Restore deleted data into optional containers





## Setting

Server Mail configuration settings





### Information

Search for software information and updating status





## History

 Access datachange status history for the last 30 days after backup





# THANKS!



#### TSG | BYTESAVE

Get a free trial: <a href="https://www.tsg.net.vn/">https://www.tsg.net.vn/</a>

Call for more information: 0936 362 158 Ask a question via email: <u>info@tsg.net.vn</u>





Gold Small and Midmarket Cloud Solutions Gold Cloud Productivity Gold Data Analytics Silver Cloud Platform Silver Application Development