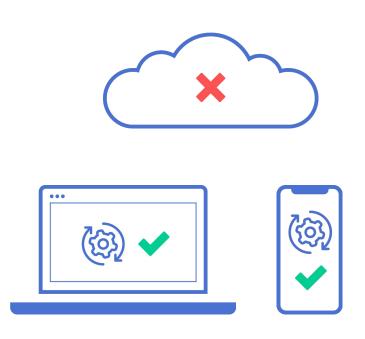

Unlike legacy and API solutions, the iComplyKYC platform leverages edge computing and AI to reduce costs, AML & GDPR risk, setup and processing time.

## **Enhanced Privacy & Security**

- API-based KYC solutions require you to send your most sensitive client data to them, exposing your firm to data security, privacy, and protection risks
- iComplyKYC portals use edge computing to gather, authenticate, and encrypt user data before it leaves their device
- Easily launch a secure portal in minutes, update portal workflows and thresholds in a few clicks