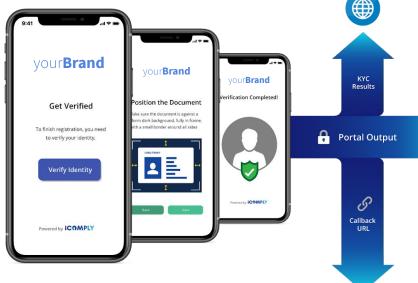

## **KYC Portals**

- Use KYC portals to process workflows for onboarding, enhanced due diligence, and reviews
- Easy setup with a single snippet of JavaScript for any website, client portal, or mobile app
- KYC data is validated, authenticated, and encrypted via edge computing, before it leaves the user's device

#### **KYC Portals**

Embed Natural Person and Legal Entity Portals into any website or mobile app

### Natural Person KYC Portal

- Validate user identity, documents and data securely with edge computing
- Go beyond liveness and verify they are the *right person* in seconds through Live Face Matching
- Trigger additional supporting documents and enhanced due diligence instantly for a seamless, straight-through processing KYC experience
- Redirect your user to the next step in your application or website and unlock access levels based on their KYC profile status