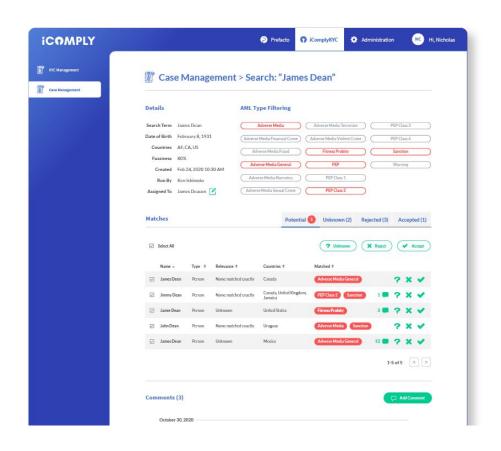

## **AML Risk Screening**

Real-time screening and monitoring of over 150M data sources:

- Sanctions & Watchlists
- Regulatory Actions & Warnings
- Political Exposure (1-4)
- Fitness & Probity
- Adverse Media

Minimize false positives, reduce costs and processing time

Configure fuzzy matching, unique screening profiles and daily ongoing monitoring.