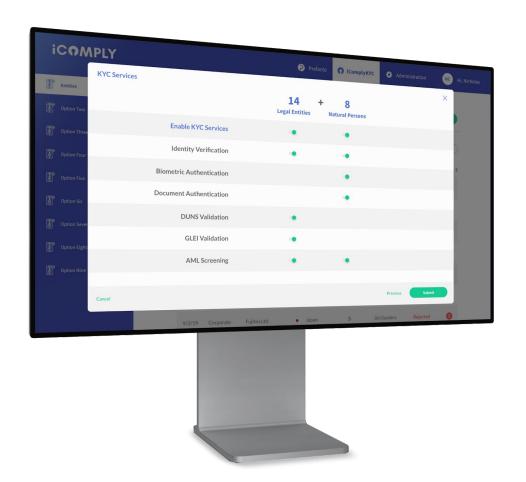

## **KYC Services**

- Build dynamic, country-specific workflows to automate KYC for natural persons and legal entities
- Request KYC Services through Portal workflows, Dashboards, or REST API
- Contact your account manager for a full list of KYC Services available for the jurisdiction(s) you operate in

### **KYC Services**

Trigger workflows to gather, validatie, authenticate screen for AML risk via dashboard, portal, or API

## **Legal Entity** KYC Portal

- Gather and encrypt confidential supporting documents for complex legal entity structures in one place
- Leverage DUNS, GLEI, and AML risk screening data from 150M sources globally to make better business decisions
- Configure access levels, permissions, and workflows to manage all KYC lifecycle tasks from onboarding to review

## **AML Risk Screening**

Real-time screening and monitoring of over 150M data sources:

- Sanctions & Watchlists
- Regulatory Actions & Warnings
- Political Exposure (1-4)
- Fitness & Probity
- Adverse Media