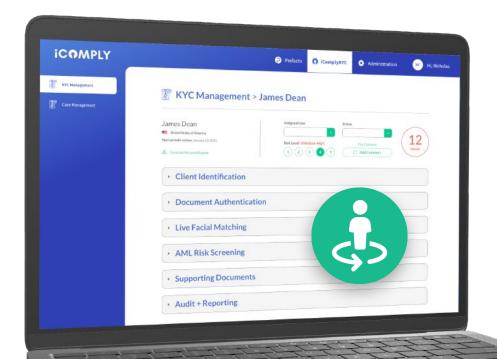

## **EXECUTE** KYC Dashboards

- Manage and request KYC tasks for natural persons and legal entities across all jurisdictions from a single dashboard
- Leverage AI to make better decisions, reduce noise, and give your compliance team a 360-degree view of each client

### **KYC Dashboard**

Authenticated Access for compliance, operations, technical, and reporting teams