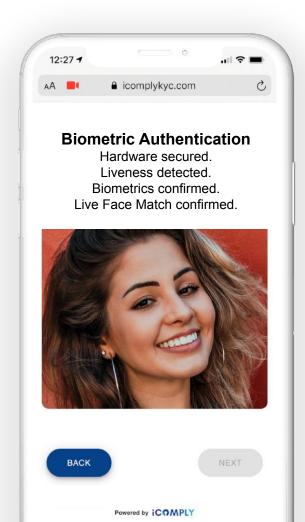

### Natural Person KYC Portal

- Validate user identity, documents and data securely with edge computing
- Go beyond liveness and verify they are the *right person* in seconds through Live Face Matching
- Trigger additional supporting documents and enhanced due diligence instantly for a seamless, straight-through processing KYC experience
- Redirect your user to the next step in your application or website and unlock access levels based on their KYC profile status