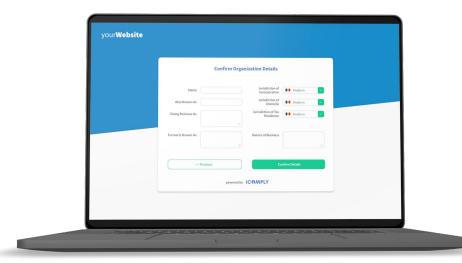

## **Legal Entity** KYC Portal

- Gather and encrypt confidential supporting documents for complex legal entity structures in one place
- Leverage DUNS, GLEI, and AML risk screening data from 150M sources globally to make better business decisions
- Configure access levels, permissions, and workflows to manage all KYC lifecycle tasks from onboarding to review