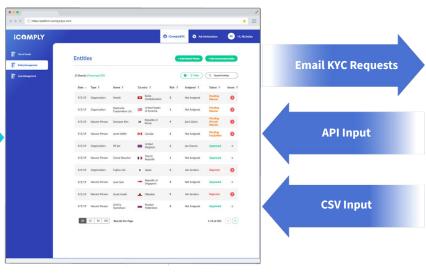

## **EXECUTE** KYC Dashboards

- Manage and request KYC tasks for natural persons and legal entities across all jurisdictions from a single dashboard
- Leverage AI to make better decisions, reduce noise, and give your compliance team a 360-degree view of each client

### **KYC Dashboard**

Authenticated Access for compliance, operations, technical, and reporting teams