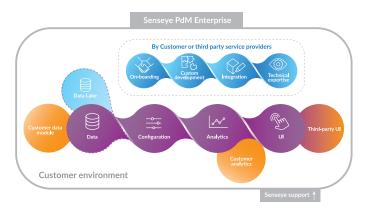

Senseye PdM Enterprise is more than a platform with an open architecture. It has unparalleled integration capabilities, administrative tools, and the ability to leverage your own in-house skills and IP.

## **Supporting your industrial teams**

Your teams have the expertise and skills to take initial deployments and make them global, while ensuring they fit into your wider organizational vision whilst retraining full ownership. Senseye PdM Enterprise has all the leading out-of-the-box capabilities that you've come to expect from Senseye PdM, with you in the driving seat to do so much more:

#### **Empower your Teams - own the journey**

Senseye PdM Enterprise gives you control over your Industry 4.0 predictive maintenance journey. You can make use of and leverage Senseye's unique intellectual property, deciding how it's deployed, used and extended. You decide and own your data strategy.

#### Open and extendable platform

Senseye PdM Enterprise is an open and extendable platform that can be easily integrated with your digital architecture. You can extend, integrate and customize to satisfy your specific needs while leveraging your own digital teams and your valuable Intellectual Property.