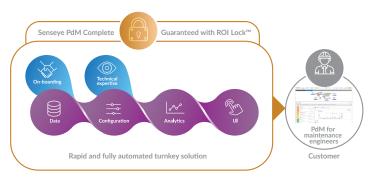

Senseye PdM Complete is the powerful combination of a software product, expert guidance, setup, support and management - all guaranteed by Senseye ROI Lock.

# Guided on the journey to success:

Senseye PdM Complete has all the leading out-of-the-box capabilities you've come to expect from Senseye PdM, with Senseye guiding you to Predictive Maintenance success: