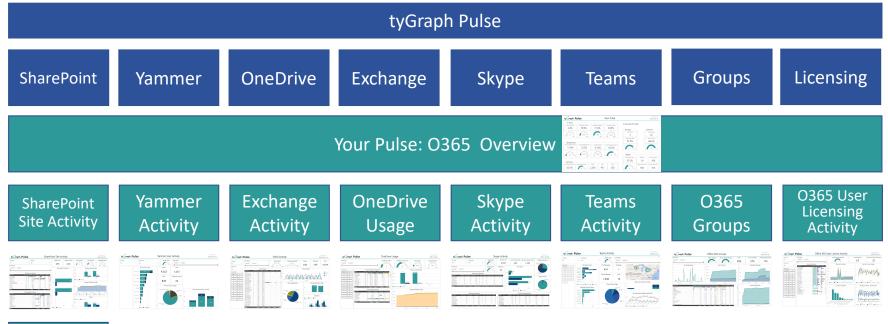

# tyGraph Pulse

Office 365 Analytics for Everyone

### What is tyGraph Pulse?

Pulse is an O365 analytics solution based on proven tyGraph harvest and data science techniques and is instantiated in Microsoft's Power BI platform.

Pulse provides a robust but focused set of reports covering the most critical O365 workloads that allow IT and Business to quickly get a handle on use and adoption.

Pulse contains only those measures and data visualizations that matter most so that you can focus on getting your work done.

Pulse reports cover: SharePoint, Teams, OneDrive, Yammer, Exchange, Skype, Groups, and Licensing Activity.

# What is tyGraph Pulse?

tyGraph Pulse is the front door to much more in-depth O365 analytics available as add-ons to the foundation that Pulse creates.

If you need deeper analytics, each workload can be purchased separately or in combination so that you can drive greater actionable insights.