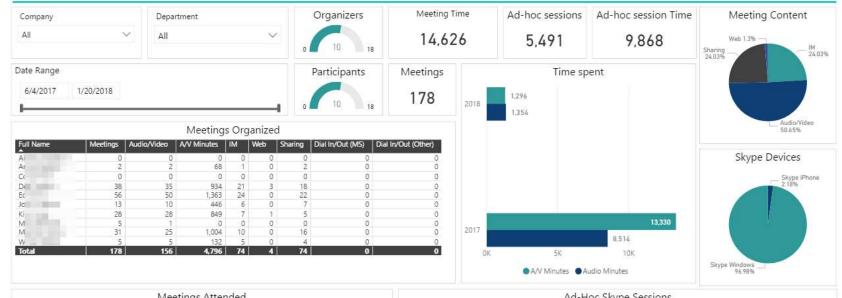

#### Skype Activity

Current as of

2018-01-19

| Full Name | Total Sessions | Audio/Video | A/V Minutes | IM  | Web | App Sharing | Dial In |
|-----------|----------------|-------------|-------------|-----|-----|-------------|---------|
| Ed        | 141            | 117         | 3,712       | 55  | 2   | 56          | 0       |
| De        | 122            | 105         | 2,873       | 60  | 5   | 52          | 0       |
| Jol       | 79             | 66          | 3,132       | 53  | 8   | 48          | 0       |
| Wi        | 61             | 51          | 1,611       | 30  | 2   | 37          |         |
| Mail      | 44             | 26          | 911         | 16  | 0   | 21          | 0       |
| Kir       | 34             | 34          | 993         | 9   | 0   | 7           | 0       |
| Aid :     | 27             | 27          | 763         | 18  | 0   | 18          | 0       |
| An        | 16             | 16          | 436         | 6   | 0   | 7           | 0       |
| Ma        | 7              | 3           | 101         | 1   | 0   | 1           | 0       |
| Co        | 2              | 2           | 94          | 2   | 0   | 2           | 0       |
| Total     | 533            | 447         | 14,626      | 250 | 17  | 249         | 0       |

| Full Name | Total Ses | IM    | Audio | Audio Minutes | Video | Video Minutes | App Sharing | File Transfers |
|-----------|-----------|-------|-------|---------------|-------|---------------|-------------|----------------|
| Ec        | 1,646     | 1,209 | 252   | 3,433         | 65    | 1,066         | 111         | 66             |
| D         | 1,610     | 1,277 | 178   | 2,151         | 111   | 1,560         | 86          | 63             |
| W         | 742       | 564   | 82    | 1,116         | 39    | 595           | 59          | 32             |
| Jo        | 463       | 346   | 60    | 971           | 7     | 130           | 34          | 17             |
| Ki        | 401       | 299   | 71    | 843           | 2     | 43            | 21          | 10             |
| M         | 269       | 198   | 34    | 495           | 10    | 154           | 21          | 5              |
| Ai        | 252       | 198   | 23    | 600           | 4     | 199           | 23          | 8              |
| Ai        | 73        | 53    | 15    | 177           | 4     | 22            | 4           | 1              |
| M         | 33        | 19    | 12    | 82            | 1     | 10            | 1           | 1              |
| CI        | 2         | 1     | 0     | 0             | 0     | 0             | 1           | 0              |
| Total     | 5,491     | 4.164 | 727   | 9,868         | 243   | 3,779         | 361         | 203            |