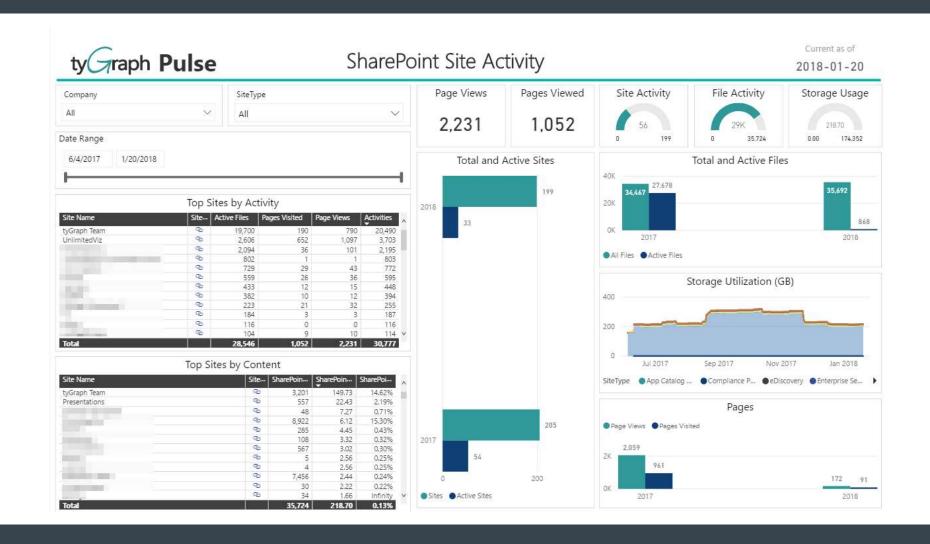

|
| Ki        | 401       | 299   | 71    | 843           | 2     | 43            | 21          | 10             |
| M         | 269       | 198   | 34    | 495           | 10    | 154           | 21          | 5              |
| Ai        | 252       | 198   | 23    | 600           | 4     | 199           | 23          | 8              |
| Ai        | 73        | 53    | 15    | 177           | 4     | 22            | 4           | 1              |
| M         | 33        | 19    | 12    | 82            | 1     | 10            | 1           | 1              |
| CI        | 2         | 1     | 0     | 0             | 0     | 0             | 1           | 0              |
| Total     | 5,491     | 4.164 | 727   | 9,868         | 243   | 3,779         | 361         | 203            |





#### SharePoint User Activity

Current as of

2018-01-20





#### Yammer User Activity







#### OneDrive Usage





#### **EMail Activity**

Current as of

2018-01-17