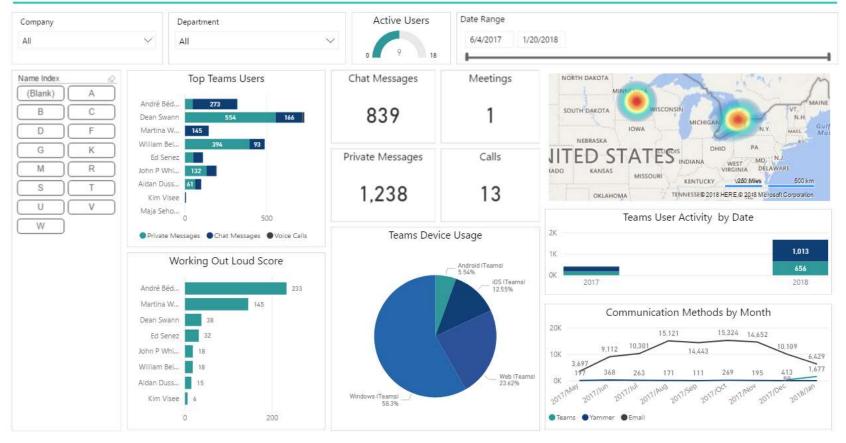

orm.



Pulse provides a robust but focused set of reports covering the most critical O365 workloads that allow IT and Business to quickly get a handle on use and adoption.



Pulse contains only those measures and data visualizations that matter most so that you can focus on getting your work done.



Pulse reports cover: SharePoint, Teams, OneDrive, Yammer, Exchange, Skype, Groups, and Licensing Activity.

# What is tyGraph Pulse?



tyGraph Pulse is the front door to much more in-depth O365 analytics available as add-ons to the foundation that Pulse creates.



If you need deeper analytics, each workload can be purchased separately or in combination so that you can drive greater actionable insights.

## tyGraph Pulse









#### Your Pulse - the past 30 days





#### Teams Activity



#### Skype Activity

Current as of

2018-01-19



| Full Name | Total Sessions | Audio/Video | A/V Minutes | IM  | Web | App Sharing | Dial In |
|-----------|----------------|-------------|-------------|-----|-----|-------------|---------|
| Ed        | 141            | 117         | 3,712       | 55  | 2   | 56          | 0       |
| De        | 122            | 105         | 2,873       | 60  | 5   | 52          | 0       |
| Jol       | 79             | 66          | 3,132       | 53  | 8   | 48          | 0       |
| Wi        | 61             | 51          | 1,611       | 30  | 2   | 37          |         |
| Mail      | 44             | 26          | 911         | 16  | 0   | 21          | 0       |
| Kir       | 34             | 34          | 993         | 9   | 0   | 7