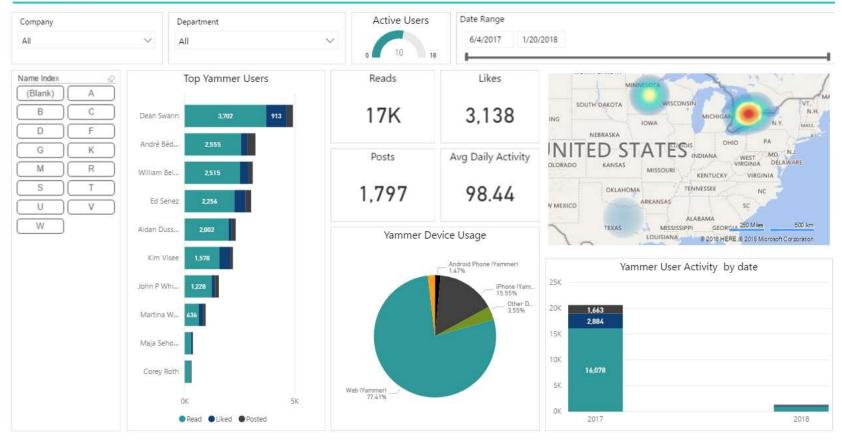

| 10             |
| M         | 269       | 198   | 34    | 495           | 10    | 154           | 21          | 5              |
| Ai        | 252       | 198   | 23    | 600           | 4     | 199           | 23          | 8              |
| Ai        | 73        | 53    | 15    | 177           | 4     | 22            | 4           | 1              |
| M         | 33        | 19    | 12    | 82            | 1     | 10            | 1           | 1              |
| CI        | 2         | 1     | 0     | 0             | 0     | 0             | 1           | 0              |
| Total     | 5,491     | 4.164 | 727   | 9,868         | 243   | 3,779         | 361         | 203            |





#### SharePoint User Activity

Current as of

2018-01-20





#### Yammer User Activity







#### OneDrive Usage





#### **EMail Activity**

Current as of

2018-01-17