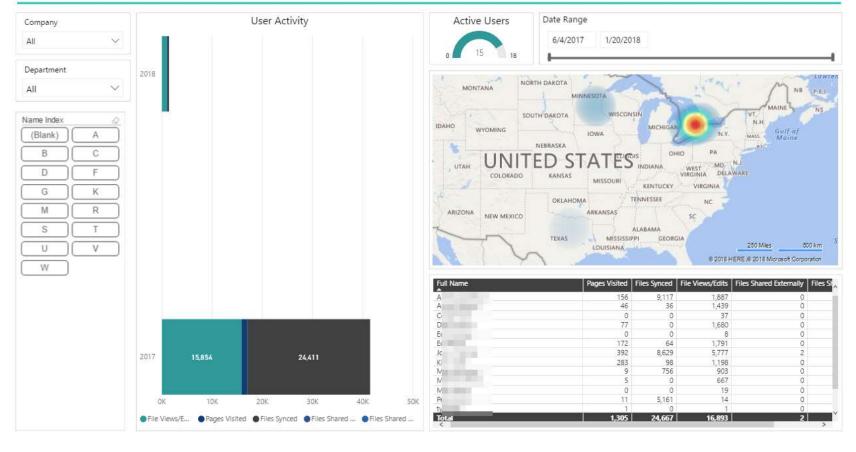

| 2     | 43            | 21          | 10             |
| M         | 269       | 198   | 34    | 495           | 10    | 154           | 21          | 5              |
| Ai        | 252       | 198   | 23    | 600           | 4     | 199           | 23          | 8              |
| Ai        | 73        | 53    | 15    | 177           | 4     | 22            | 4           | 1              |
| M         | 33        | 19    | 12    | 82            | 1     | 10            | 1           | 1              |
| CI        | 2         | 1     | 0     | 0             | 0     | 0             | 1           | 0              |
| Total     | 5,491     | 4.164 | 727   | 9,868         | 243   | 3,779         | 361         | 203            |





#### SharePoint User Activity

Current as of

2018-01-20





#### Yammer User Activity







#### OneDrive Usage





#### **EMail Activity**

Current as of

2018-01-17