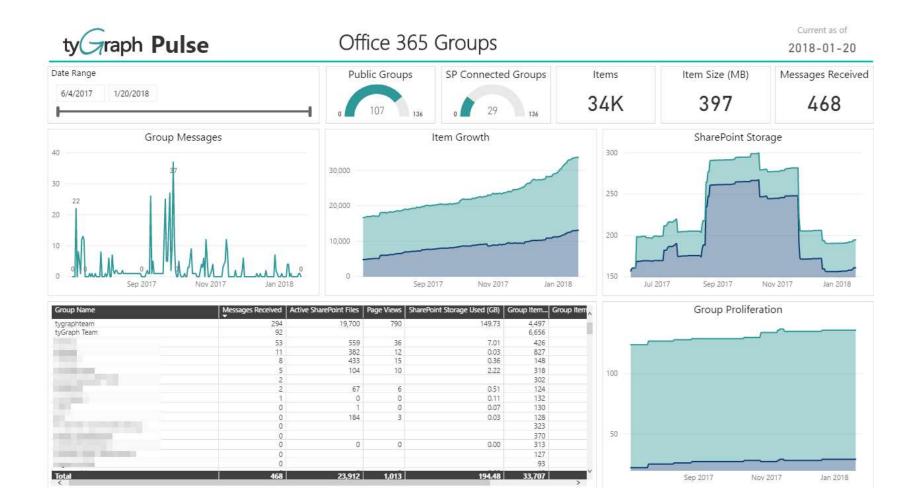

| 10             |
| M         | 269       | 198   | 34    | 495           | 10    | 154           | 21          | 5              |
| Ai        | 252       | 198   | 23    | 600           | 4     | 199           | 23          | 8              |
| Ai        | 73        | 53    | 15    | 177           | 4     | 22            | 4           | 1              |
| M         | 33        | 19    | 12    | 82            | 1     | 10            | 1           | 1              |
| CI        | 2         | 1     | 0     | 0             | 0     | 0             | 1           | 0              |
| Total     | 5,491     | 4.164 | 727   | 9,868         | 243   | 3,779         | 361         | 203            |





#### SharePoint User Activity

Current as of

2018-01-20





#### Yammer User Activity







#### OneDrive Usage





#### **EMail Activity**

Current as of

2018-01-17