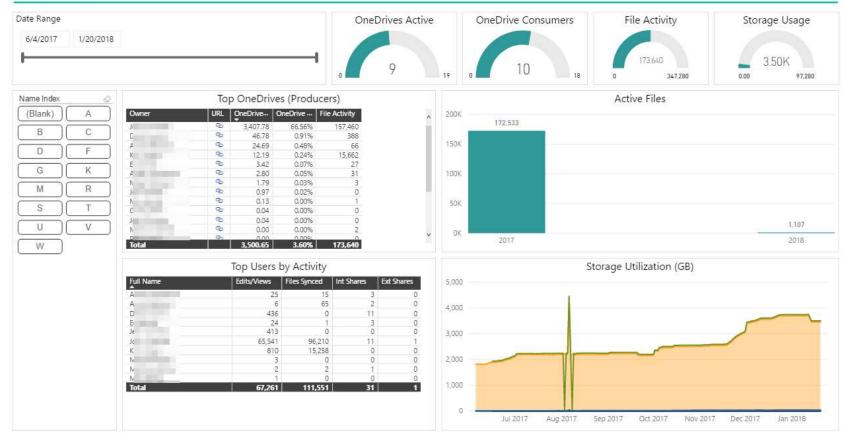

| M         | 269       | 198   | 34    | 495           | 10    | 154           | 21          | 5              |
| Ai        | 252       | 198   | 23    | 600           | 4     | 199           | 23          | 8              |
| Ai        | 73        | 53    | 15    | 177           | 4     | 22            | 4           | 1              |
| M         | 33        | 19    | 12    | 82            | 1     | 10            | 1           | 1              |
| CI        | 2         | 1     | 0     | 0             | 0     | 0             | 1           | 0              |
| Total     | 5,491     | 4.164 | 727   | 9,868         | 243   | 3,779         | 361         | 203            |





#### SharePoint User Activity

Current as of

2018-01-20





#### Yammer User Activity







#### OneDrive Usage





#### **EMail Activity**

Current as of

2018-01-17