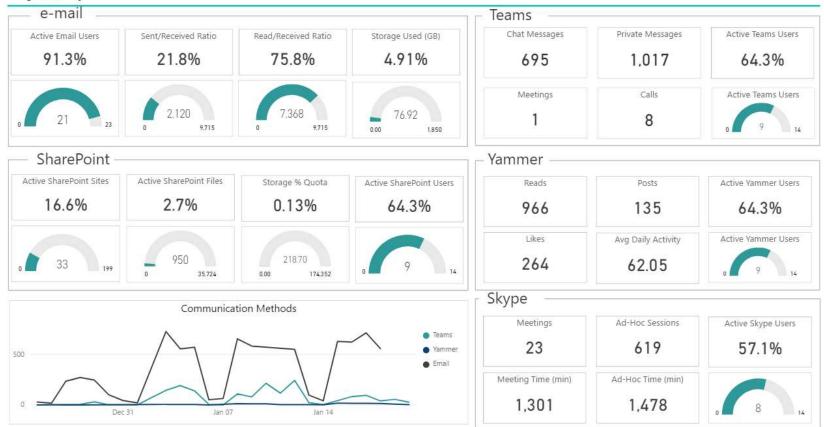

#### Your Pulse - the past 30 days

#### Teams Activity

#### Skype Activity

Current as of

2018-01-19

| Full Name | Total Sessions | Audio/Video | A/V Minutes | IM  | Web | App Sharing | Dial In |
|-----------|----------------|-------------|-------------|-----|-----|-------------|---------|
| Ed        | 141            | 117         | 3,712       | 55  | 2   | 56          | 0       |
| De        | 122            | 105         | 2,873       | 60  | 5   | 52          | 0       |
| Jol       | 79             | 66          | 3,132       | 53  | 8   | 48          | 0       |
| Wi        | 61             | 51          | 1,611       | 30  | 2   | 37          |         |
| Mail      | 44             | 26          | 911         | 16  | 0   | 21          | 0       |
| Kir       | 34             | 34          | 993         | 9   | 0   | 7           | 0       |
| Aid :     | 27             | 27          | 763         | 18  | 0   | 18          | 0       |
| An        | 16             | 16          | 436         | 6   | 0   | 7           | 0       |
| Ma        | 7              | 3           | 101         | 1   | 0   | 1           | 0       |
| Co        | 2              | 2           | 94          | 2   | 0   | 2           | 0       |
| Total     | 533            | 447         | 14,626      | 250 | 17  | 249         | 0       |

#### SharePoint User Activity

Current as of

2018-01-20

#### Yammer User Activity

#### OneDrive Usage

#### **EMail Activity**

Current as of

2018-01-17