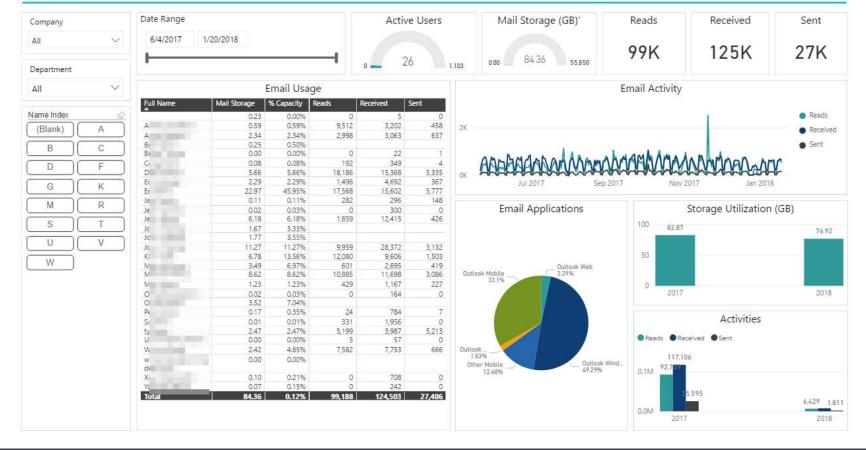

| 10    | 154           | 21          | 5              |
| Ai        | 252       | 198   | 23    | 600           | 4     | 199           | 23          | 8              |
| Ai        | 73        | 53    | 15    | 177           | 4     | 22            | 4           | 1              |
| M         | 33        | 19    | 12    | 82            | 1     | 10            | 1           | 1              |
| CI        | 2         | 1     | 0     | 0             | 0     | 0             | 1           | 0              |
| Total     | 5,491     | 4.164 | 727   | 9,868         | 243   | 3,779         | 361         | 203            |





#### SharePoint User Activity

Current as of

2018-01-20





#### Yammer User Activity







#### OneDrive Usage





#### **EMail Activity**

Current as of

2018-01-17