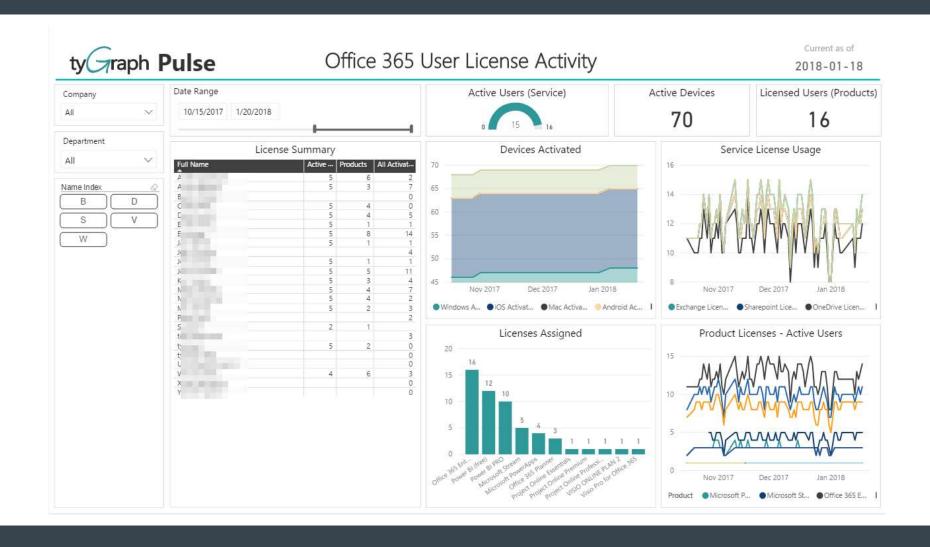

10    | 154           | 21          | 5              |
| Ai        | 252       | 198   | 23    | 600           | 4     | 199           | 23          | 8              |
| Ai        | 73        | 53    | 15    | 177           | 4     | 22            | 4           | 1              |
| M         | 33        | 19    | 12    | 82            | 1     | 10            | 1           | 1              |
| CI        | 2         | 1     | 0     | 0             | 0     | 0             | 1           | 0              |
| Total     | 5,491     | 4.164 | 727   | 9,868         | 243   | 3,779         | 361         | 203            |





#### SharePoint User Activity

Current as of

2018-01-20





#### Yammer User Activity







#### OneDrive Usage





#### **EMail Activity**

Current as of

2018-01-17