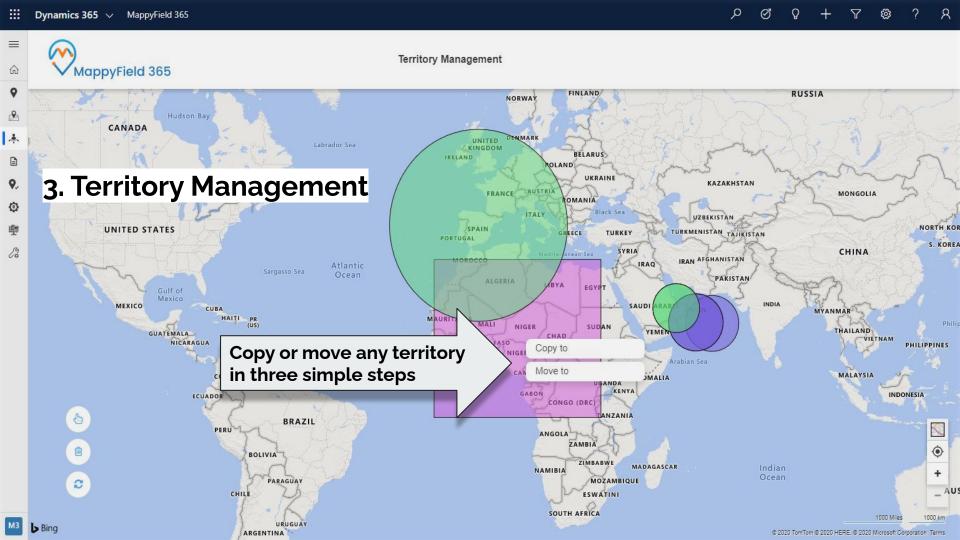

- User Level Configuration
- Territory Management
- Live User Tracking
- Auto Scheduling
- Targeted Location Marketing
- Nearby Places
- Point of Interest (POI) Search
- Quick Actions from Map
- Google Maps, Waze, and Apple Map Support
- Multilingual Support

#### All-in-one Solution for Sales & Marketing

- Create, assign, and manage territories in a matter of minutes
- Live track your on-field resources to reduce redundant communication
- Create and share optimized routes and schedules to reduce overheads
- Manage time and client meetings using nearby feature in case of any cancellation
- Find the perfect location for your marketing events using POI search
- Understand sales by territories, cities, state, etc. with heat maps
- Get a quick glance at your territories, sales, leads, follow-ups, etc. with analytical dashboards and save time in combing through heaps of data
- Selective access to features of MappyField 365 for security