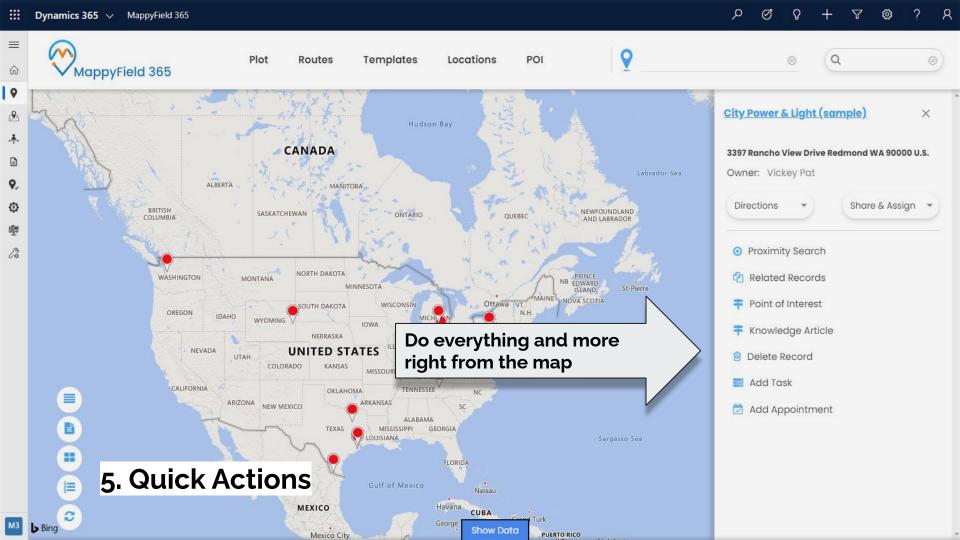

- User Level Configuration
- Territory Management
- Live User Tracking
- Auto Scheduling
- Targeted Location Marketing
- Nearby Places
- Point of Interest (POI) Search
- Quick Actions from Map
- Google Maps, Waze, and Apple Map Support
- Multilingual Support