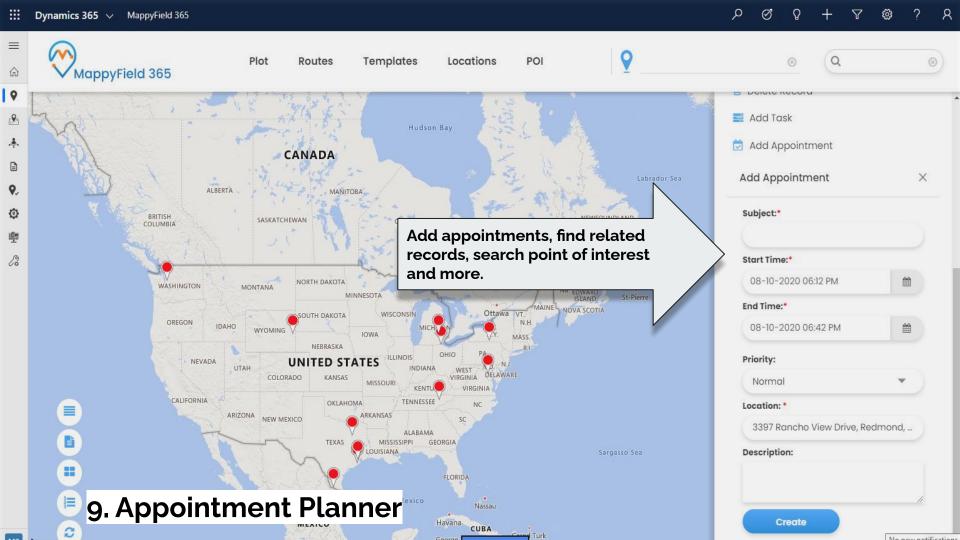

#### All-in-one Solution for Sales & Marketing

- Create, assign, and manage territories in a matter of minutes
- Live track your on-field resources to reduce redundant communication
- Create and share optimized routes and schedules to reduce overheads
- Manage time and client meetings using nearby feature in case of any cancellation
- Find the perfect location for your marketing events using POI search
- Understand sales by territories, cities, state, etc. with heat maps
- Get a quick glance at your territories, sales, leads, follow-ups, etc. with analytical dashboards and save time in combing through heaps of data
- Selective access to features of MappyField 365 for security