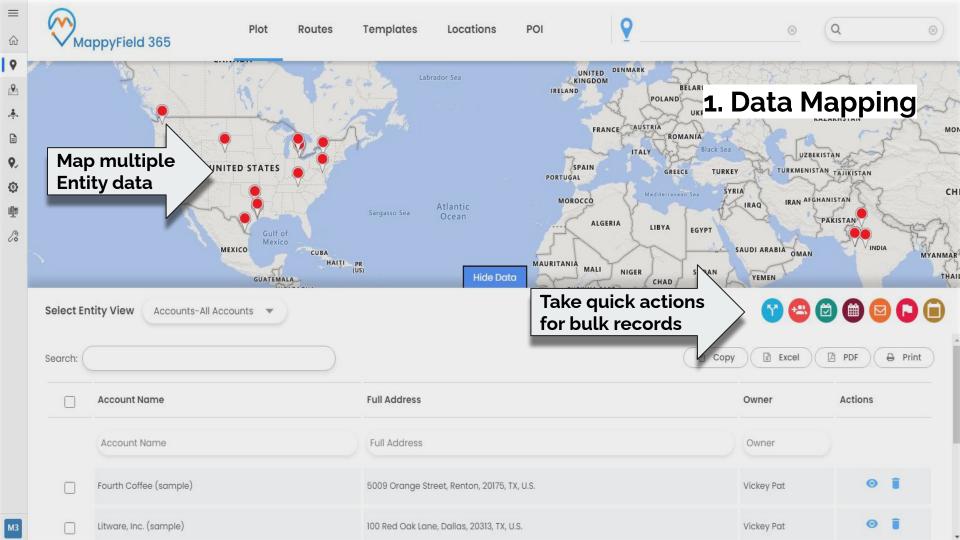

#### Features that power up your operations

- Heat Map Visualization
- Record Mapping
- Activity Management
- Route Optimization
- Route Sharing
- Shortest Path Finder (SPF)
- Reporting & Analytical Dashboard
- Check-in / Check-out
- Advanced Search
- Security Templates

#### All-in-one Solution for Sales & Marketing

- Create, assign, and manage territories in a matter of minutes
- Live track your on-field resources to reduce redundant communication
- Create and share optimized routes and schedules to reduce overheads
- Manage time and client meetings using nearby feature in case of any cancellation
- Find the perfect location for your marketing events using POI search
- Understand sales by territories, cities, state, etc. with heat maps
- Get a quick glance at your territories, sales, leads, follow-ups, etc. with analytical dashboards and save time in combing through heaps of data
- Selective access to features of MappyField 365 for security