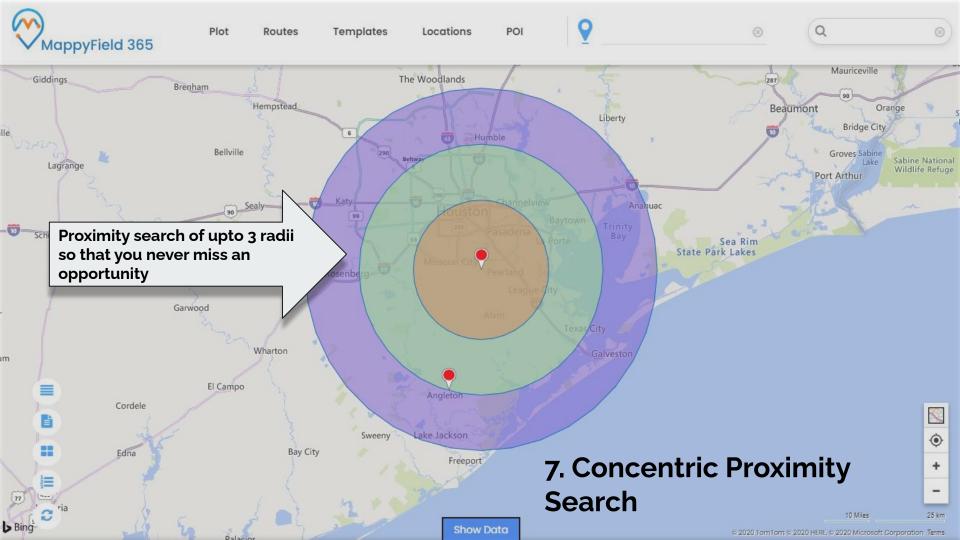

- User Level Configuration
- Territory Management
- Live User Tracking
- Auto Scheduling
- Targeted Location Marketing
- Nearby Places
- Point of Interest (POI) Search
- Quick Actions from Map
- Google Maps, Waze, and Apple Map Support
- Multilingual Support