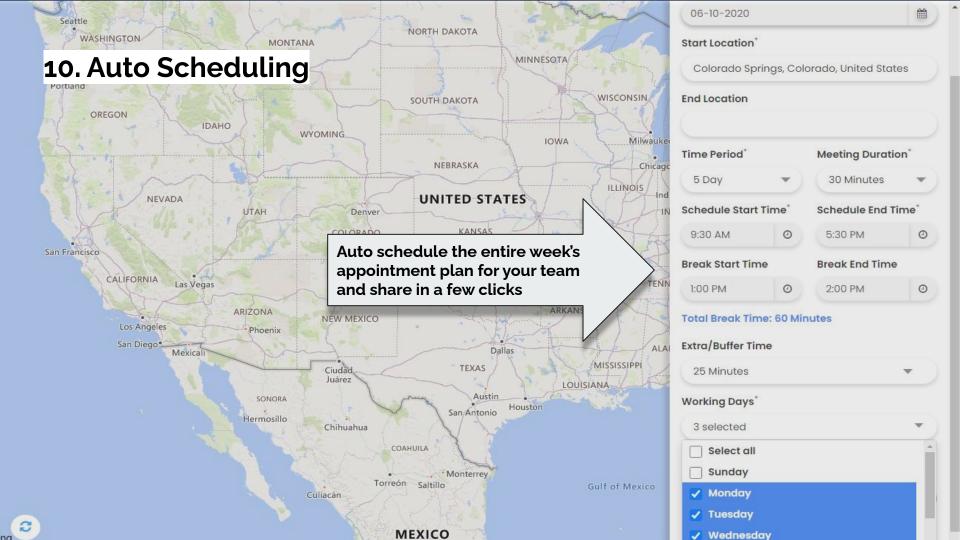

- User Level Configuration
- Territory Management
- Live User Tracking
- Auto Scheduling
- Targeted Location Marketing
- Nearby Places
- Point of Interest (POI) Search
- Quick Actions from Map
- Google Maps, Waze, and Apple Map Support
- Multilingual Support