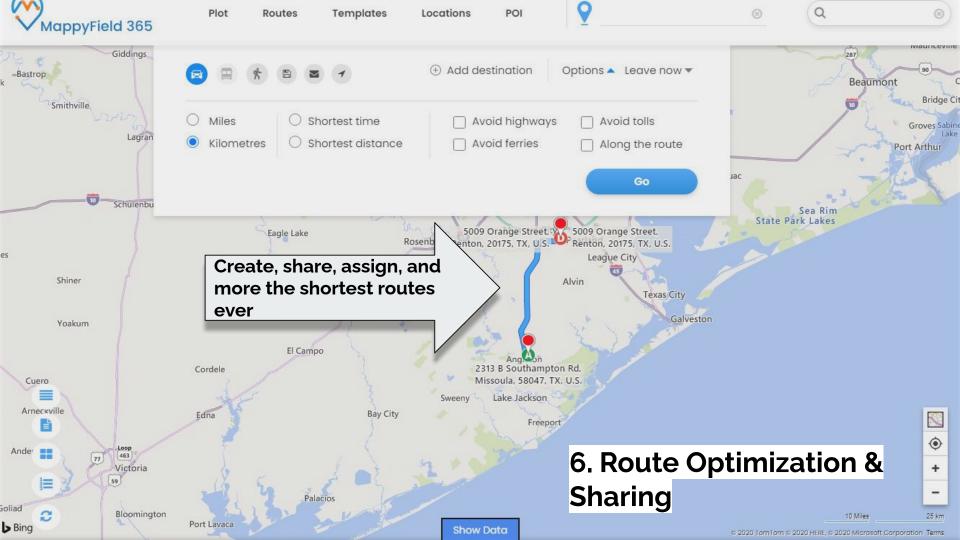

#### Features that power up your operations

- Heat Map Visualization
- Record Mapping
- Activity Management
- Route Optimization
- Route Sharing
- Shortest Path Finder (SPF)
- Reporting & Analytical Dashboard
- Check-in / Check-out
- Advanced Search
- Security Templates

#### All-in-one Solution for Sales & Marketing

- Create, assign, and manage territories in a matter of minutes
- Live track your on-field resources to reduce redundant communication
- Create and share optimized routes and schedules to reduce overheads
- Manage time and client meetings using nearby feature in case of any cancellation
- Find the perfect location for your marketing events using POI search
- Understand sales by territories, cities, state, etc. with heat maps
- Get a quick glance at your territories, sales, leads, follow-ups, etc. with analytical dashboards and save time in combing through heaps of data
- Selective access to features of MappyField 365 for security