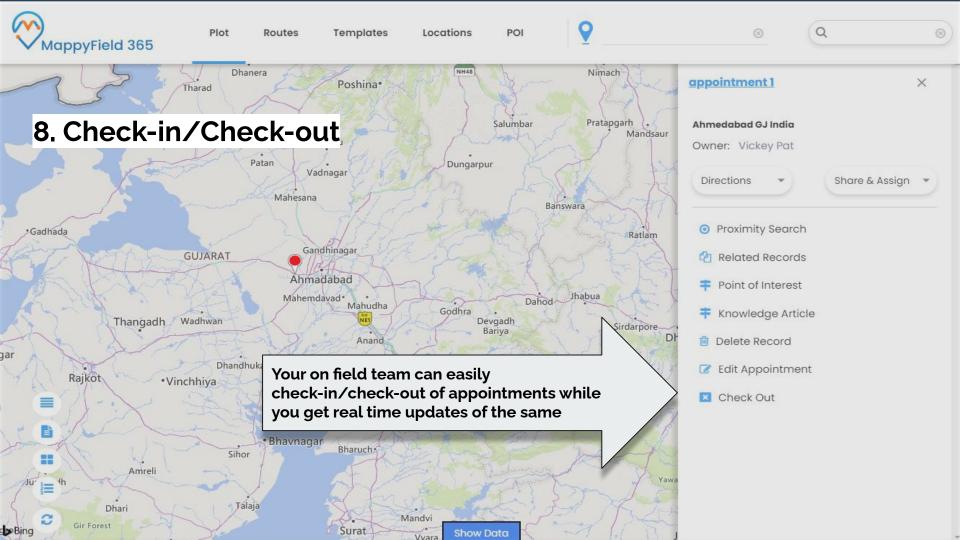

#### Features that power up your operations

- Heat Map Visualization
- Record Mapping
- Activity Management
- Route Optimization
- Route Sharing
- Shortest Path Finder (SPF)
- Reporting & Analytical Dashboard
- Check-in / Check-out
- Advanced Search
- Security Templates