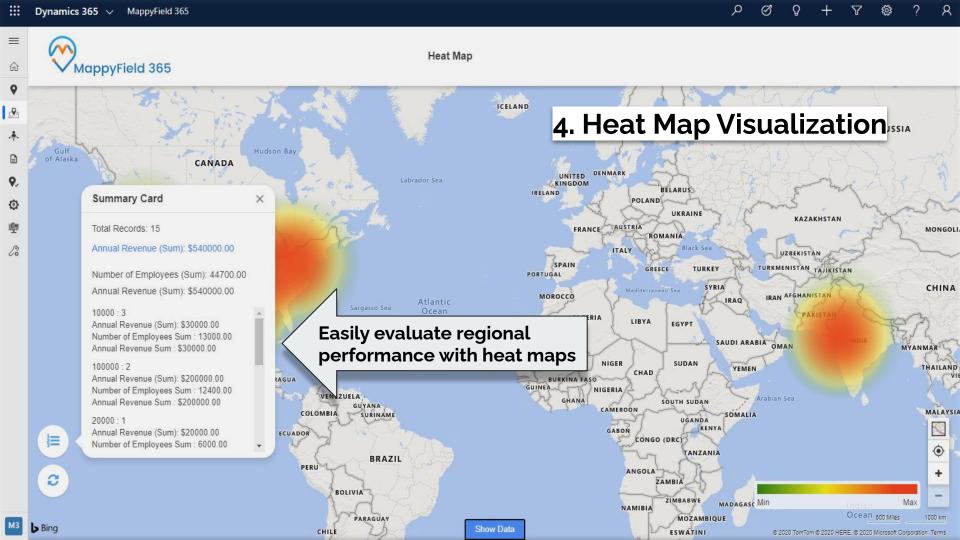

#### Features that power up your operations

- Heat Map Visualization
- Record Mapping
- Activity Management
- Route Optimization
- Route Sharing
- Shortest Path Finder (SPF)
- Reporting & Analytical Dashboard
- Check-in / Check-out
- Advanced Search
- Security Templates

#### All-in-one Solution for Sales & Marketing

- Create, assign, and manage territories in a matter of minutes
- Live track your on-field resources to reduce redundant communication
- Create and share optimized routes and schedules to reduce overheads
- Manage time and client meetings using nearby feature in case of any cancellation
- Find the perfect location for your marketing events using POI search
- Understand sales by territories, cities, state, etc. with heat maps
- Get a quick glance at your territories, sales, leads, follow-ups, etc. with analytical dashboards and save time in combing through heaps of data
- Selective access to features of MappyField 365 for security