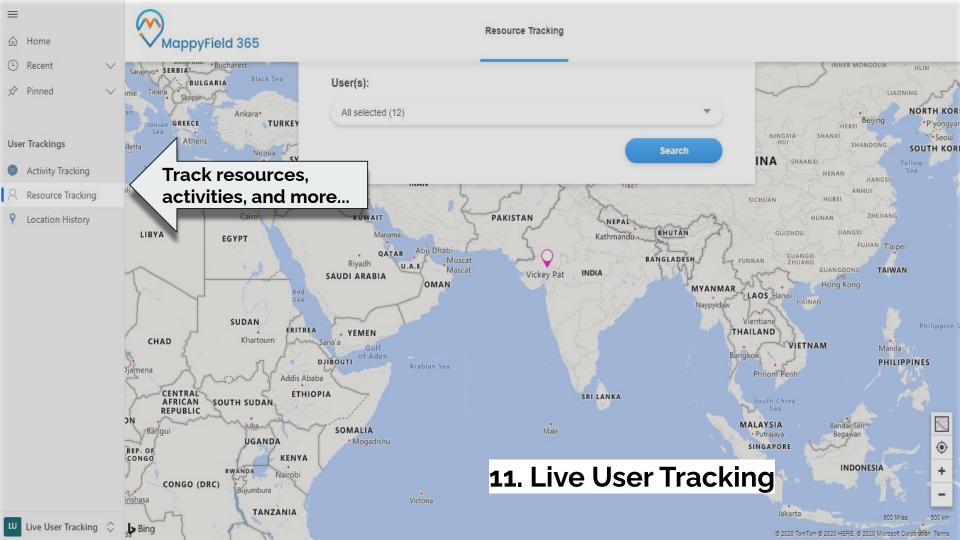

- User Level Configuration
- Territory Management
- Live User Tracking
- Auto Scheduling
- Targeted Location Marketing
- Nearby Places
- Point of Interest (POI) Search
- Quick Actions from Map
- Google Maps, Waze, and Apple Map Support
- Multilingual Support

#### All-in-one Solution for Sales & Marketing

- Create, assign, and manage territories in a matter of minutes
- Live track your on-field resources to reduce redundant communication
- Create and share optimized routes and schedules to reduce overheads
- Manage time and client meetings using nearby feature in case of any cancellation
- Find the perfect location for your marketing events using POI search
- Understand sales by territories, cities, state, etc. with heat maps
- Get a quick glance at your territories, sales, leads, follow-ups, etc. with analytical dashboards and save time in combing through heaps of data
- Selective access to features of MappyField 365 for security