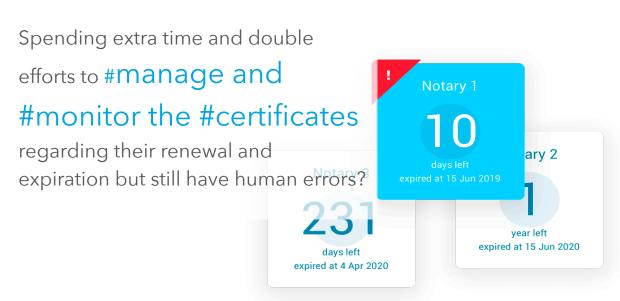

## Blockchain symptom

Having a headache of getting a blockchain monitoring tool that offers #advanced performance monitoring, #instant alerting services for both enterprise and open source Blockchain infrastructures, such as #Corda and #Hyperledger fabric?

Cross-applications, Cross-infrastructure

Monitoring and Alerting

24x7 Healthiness monitoring with

Bird's-Eye View Dashboard

Smart Searching and Analysis of

**DLT Applications Logs** 

- Certificate expiration and watchdog
- Real-time updates and notifications
- SaaS and on-prem versions