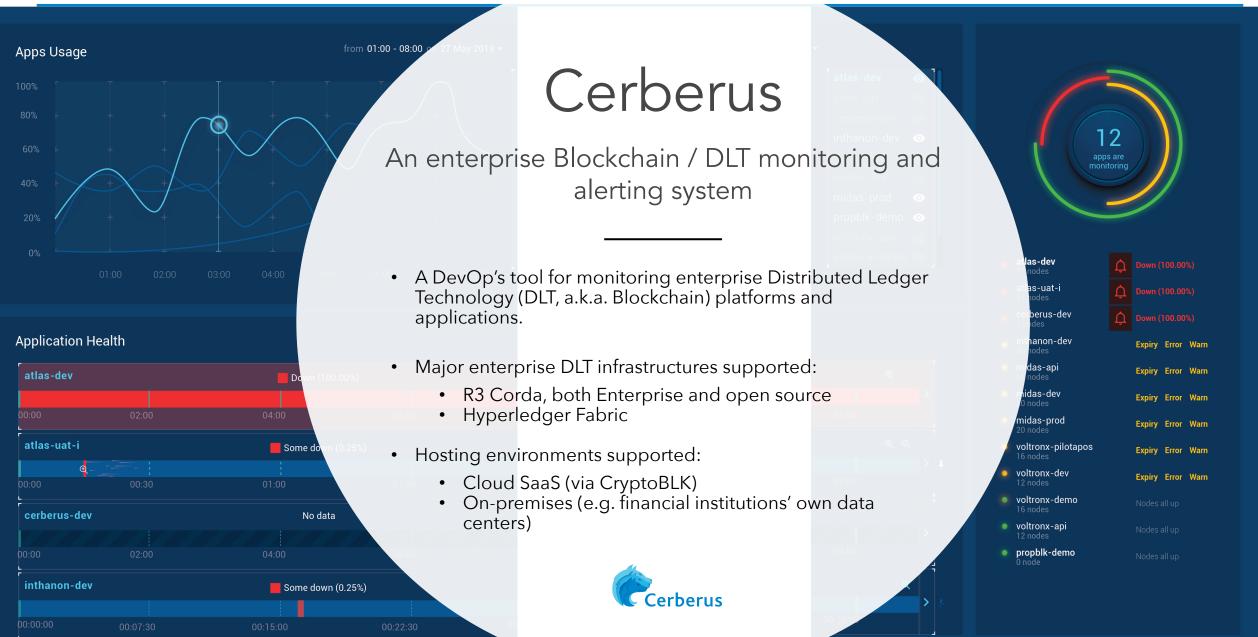

## What Cerberus offers

- ✓ A professional monitoring and alerting tool focusing on **DLT systems** with a **bird's view dashboard**
- ✓ A cost-effective tool to real-time monitor and alert multiple blockchain applications and its infrastructures
- ✓ Take preventive measures on **production DLT systems** to improve reliability and stability
- ✓ Early detection of potential problems and get customizable notifications
- Easy integration to your enterprise monitoring system through standard APIs

Cross-applications, Cross-infrastructure

Monitoring and Alerting

24x7 Healthiness monitoring with

Bird's-Eye View Dashboard

Smart Searching and Analysis of

**DLT Applications Logs** 

- Certificate expiration and watchdog
- Real-time updates and notifications
- SaaS and on-prem versions