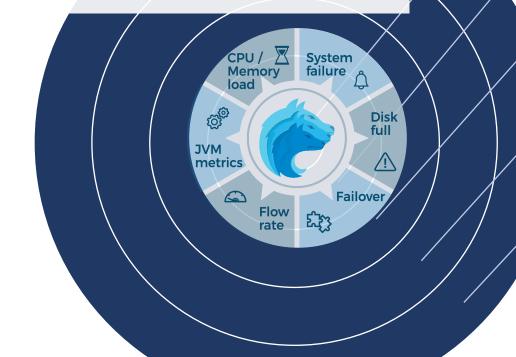

## What Cerberus offers

- ✓ A professional monitoring and alerting tool focusing on **DLT systems** with a **bird's view dashboard**
- ✓ A cost-effective tool to real-time monitor and alert multiple blockchain applications and its infrastructures
- ✓ Take preventive measures on **production DLT systems** to improve reliability and stability
- ✓ Early detection of potential problems and get customizable notifications
- Easy integration to your enterprise monitoring system through standard APIs

Cross-applications, Cross-infrastructure

Monitoring and Alerting

24x7 Healthiness monitoring with

Bird's-Eye View Dashboard

Smart Searching and Analysis of

**DLT Applications Logs** 

- Certificate expiration and watchdog
- Real-time updates and notifications
- SaaS and on-prem versions