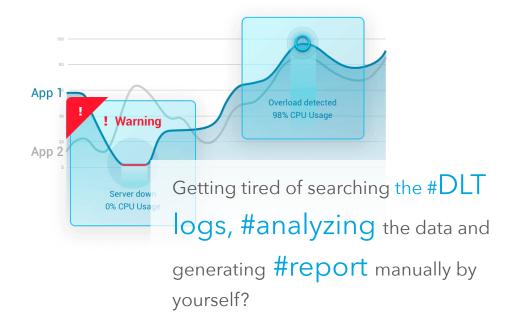

## Blockchain symptom

Having a headache of getting a blockchain monitoring tool that offers #advanced performance monitoring, #instant alerting services for both enterprise and open source Blockchain infrastructures, such as #Corda and #Hyperledger fabric?

Cross-applications, Cross-infrastructure

Monitoring and Alerting

24x7 Healthiness monitoring with

Bird's-Eye View Dashboard

Smart Searching and Analysis of

**DLT Applications Logs** 

- Certificate expiration and watchdog
- Real-time updates and notifications
- SaaS and on-prem versions