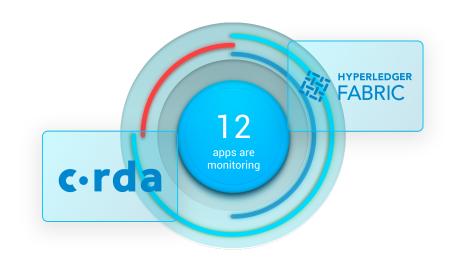

## What Cerberus offers

- ✓ A professional monitoring and alerting tool focusing on **DLT systems** with a **bird's view dashboard**
- ✓ A cost-effective tool to real-time monitor and alert multiple blockchain applications and its infrastructures
- ✓ Take preventive measures on **production DLT systems** to improve reliability and stability
- ✓ Early detection of potential problems and get customizable notifications
- Easy integration to your enterprise monitoring system through standard APIs

Cross-applications, Cross-infrastructure

Monitoring and Alerting

24x7 Healthiness monitoring with

Bird's-Eye View Dashboard

Smart Searching and Analysis of

**DLT Applications Logs** 

- Certificate expiration and watchdog
- Real-time updates and notifications
- SaaS and on-prem versions

## Register to try

Experience Cerberus at your fingertips!

**Registration** (*Link*)

Take this opportunity to try this powerful tool and experience how it monitors Corda/Hyperledger Fabric nodes, DLT App, critical platform components such as APIs, P2P connectivity, RPC connectivity, Corda firewall and real-time alerts.