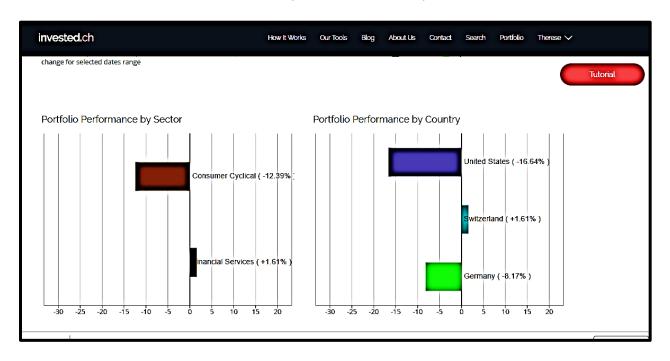

## invested.ch Guide

The next two are the Portfolio Performance by Sector and Country.

The next two are the Portfolio Diversification by Sector and Country.

CHE- 320.3.083.540-3