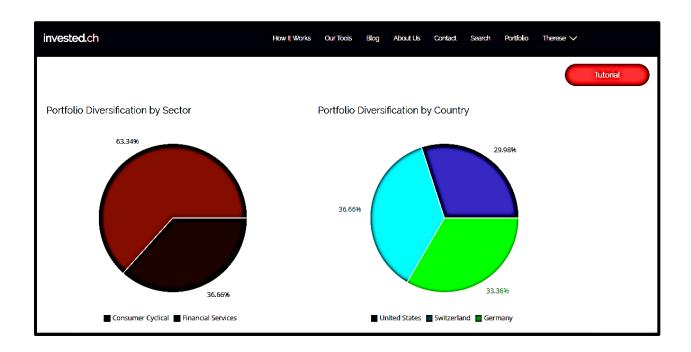

## invested.ch Guide

The next two are the Portfolio Performance by Sector and Country.

The next two are the Portfolio Diversification by Sector and Country.

CHE- 320.3.083.540-3