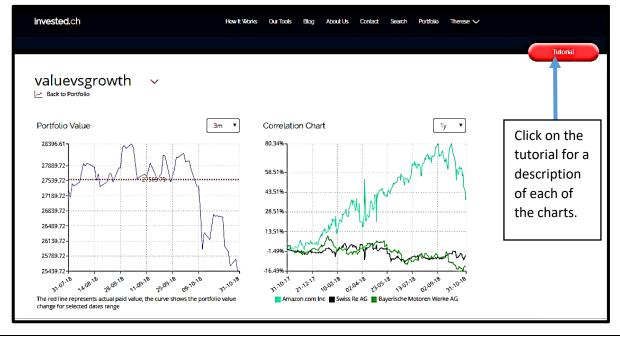

b. The portfolio analysis page will open with following 8 charts .
The first two are the Portfolio Value and <u>Correlation</u> Chart (change the time with the dropdown list).