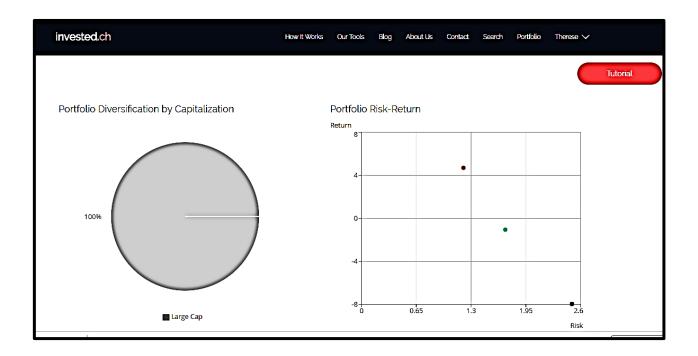

## invested.ch Guide

The last two are the Portfolio Diversification by Capitalization (Market Cap) and the Risk-Return Chart.

Page 3/3