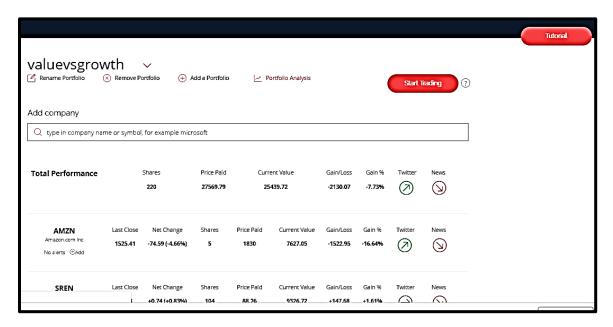

## **Analyzing Portfolios**

a. After signing in you will be presented with the possibility to choose a portfolio or create a new one. Clicking on the little dropdown symbol next to the portfolio name, all of your portfolios are visible. Choose one to analyze. Click on the Portfolio Analysis link