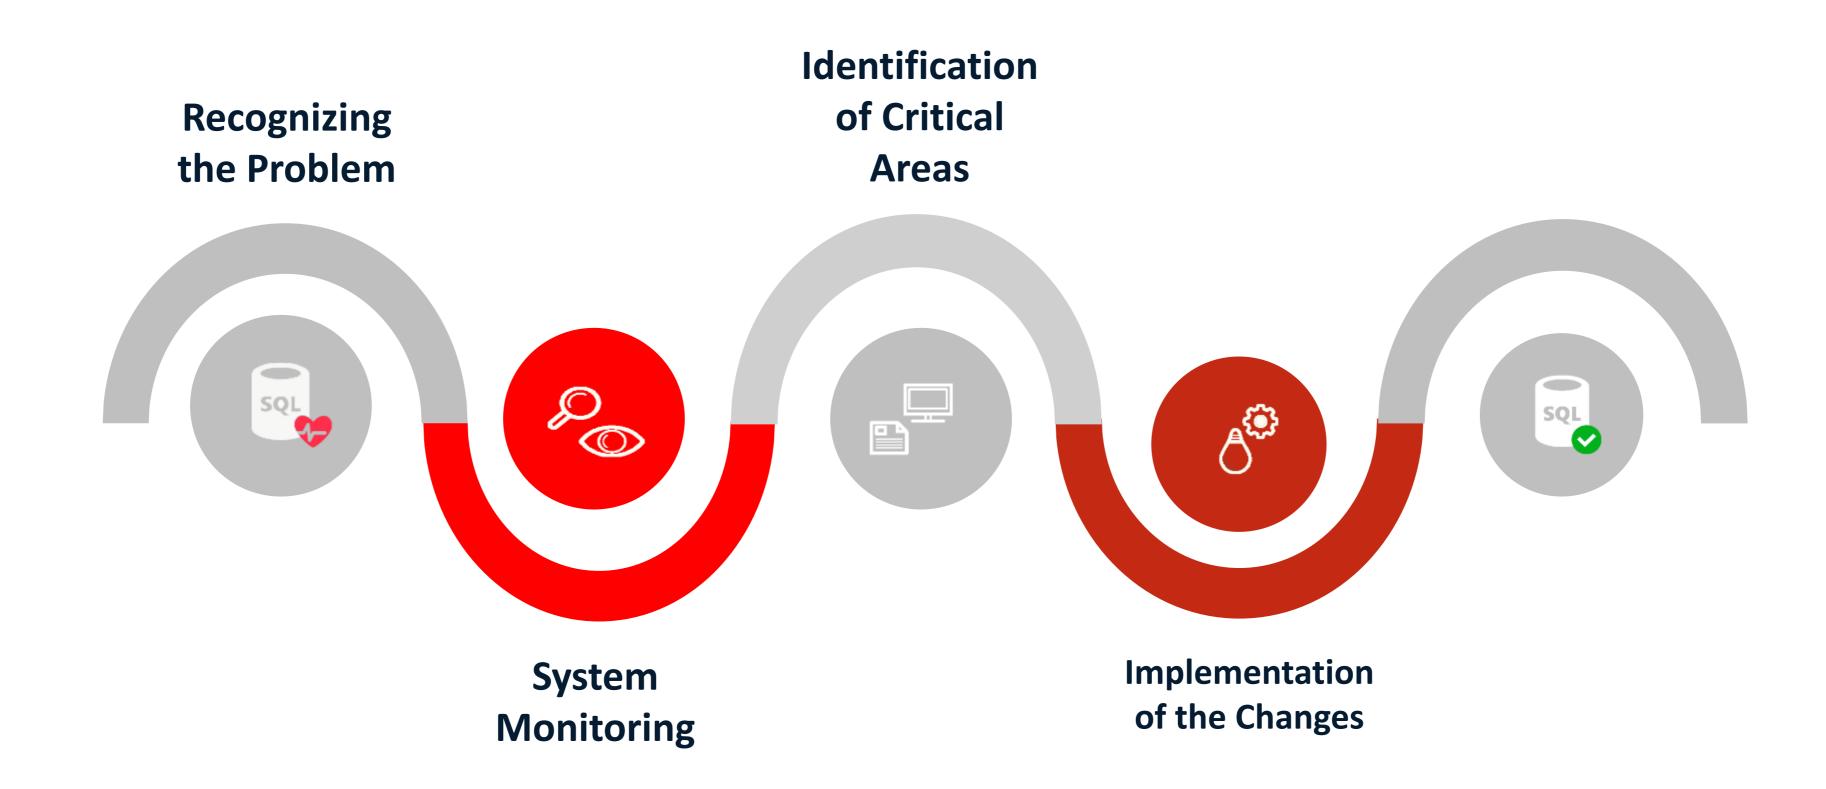

## SQL Health Check

Performance Thinking

# SQL Server Support Business continuity thinking

Microsoft SQL Server DBA support includes everything you need to provide a service offered by DBA experts. In addition to understanding the current state of the IT infrastructure, identify and resolve problems on the Microsoft SQL Server platform.