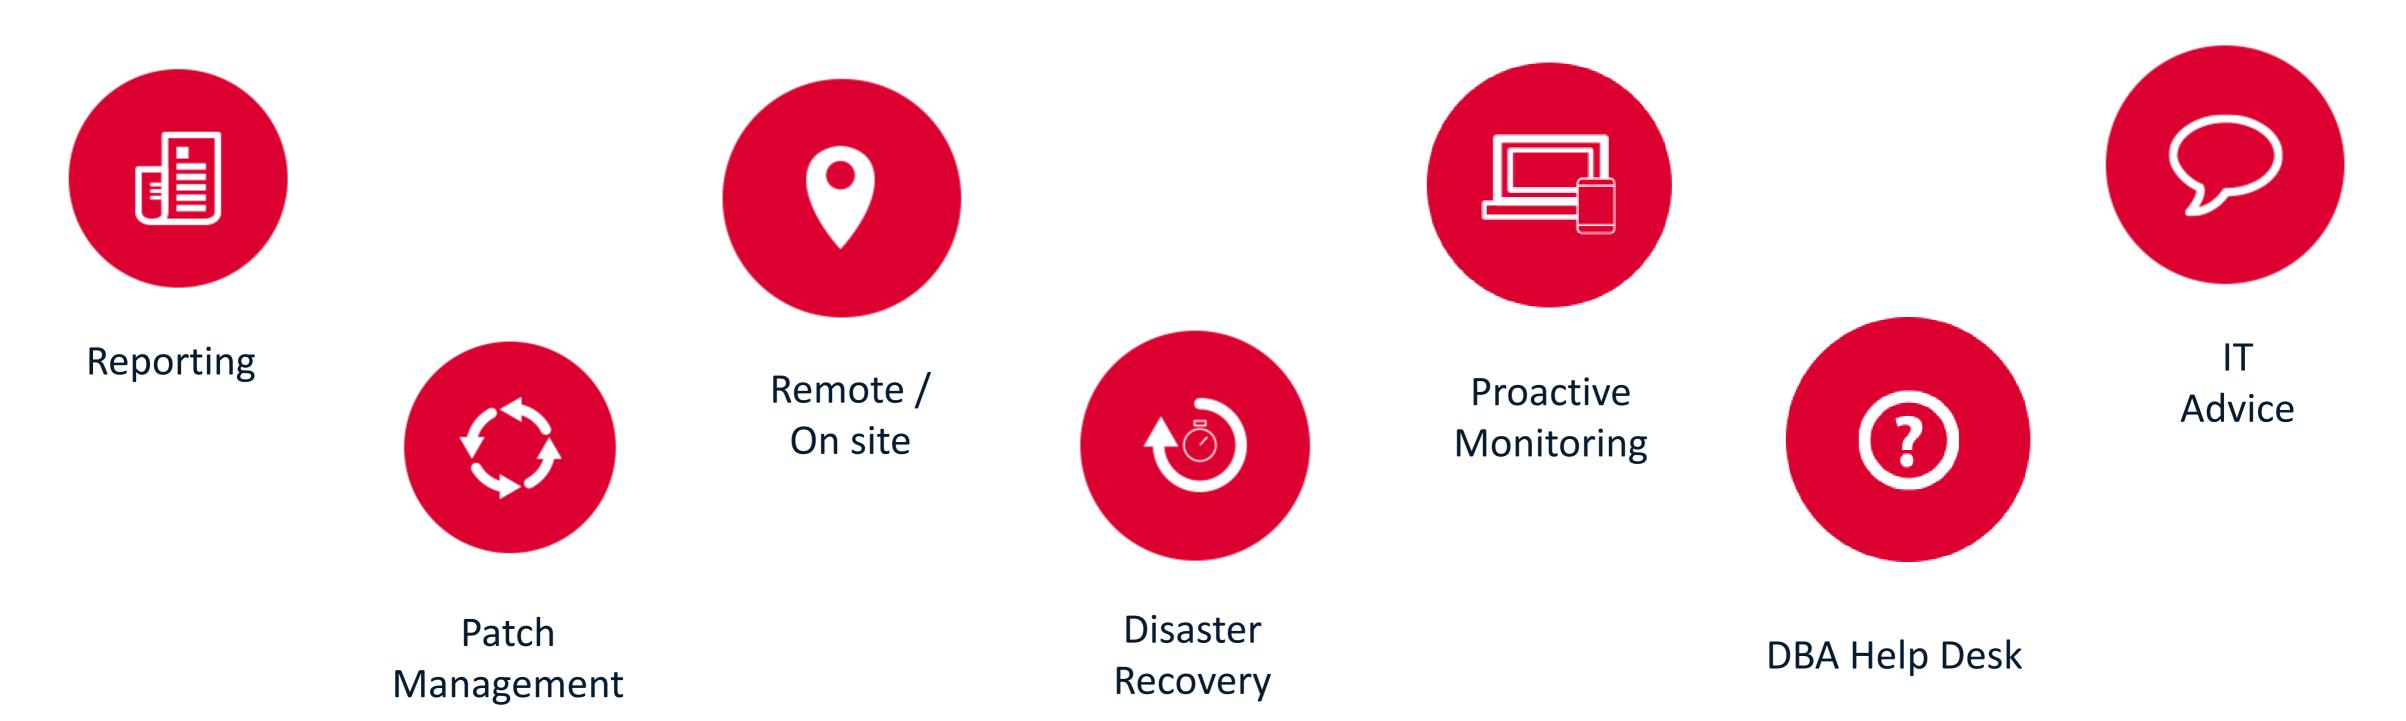

# SQL Server Support Business continuity thinking

Microsoft SQL Server DBA support includes everything you need to provide a service offered by DBA experts. In addition to understanding the current state of the IT infrastructure, identify and resolve problems on the Microsoft SQL Server platform.