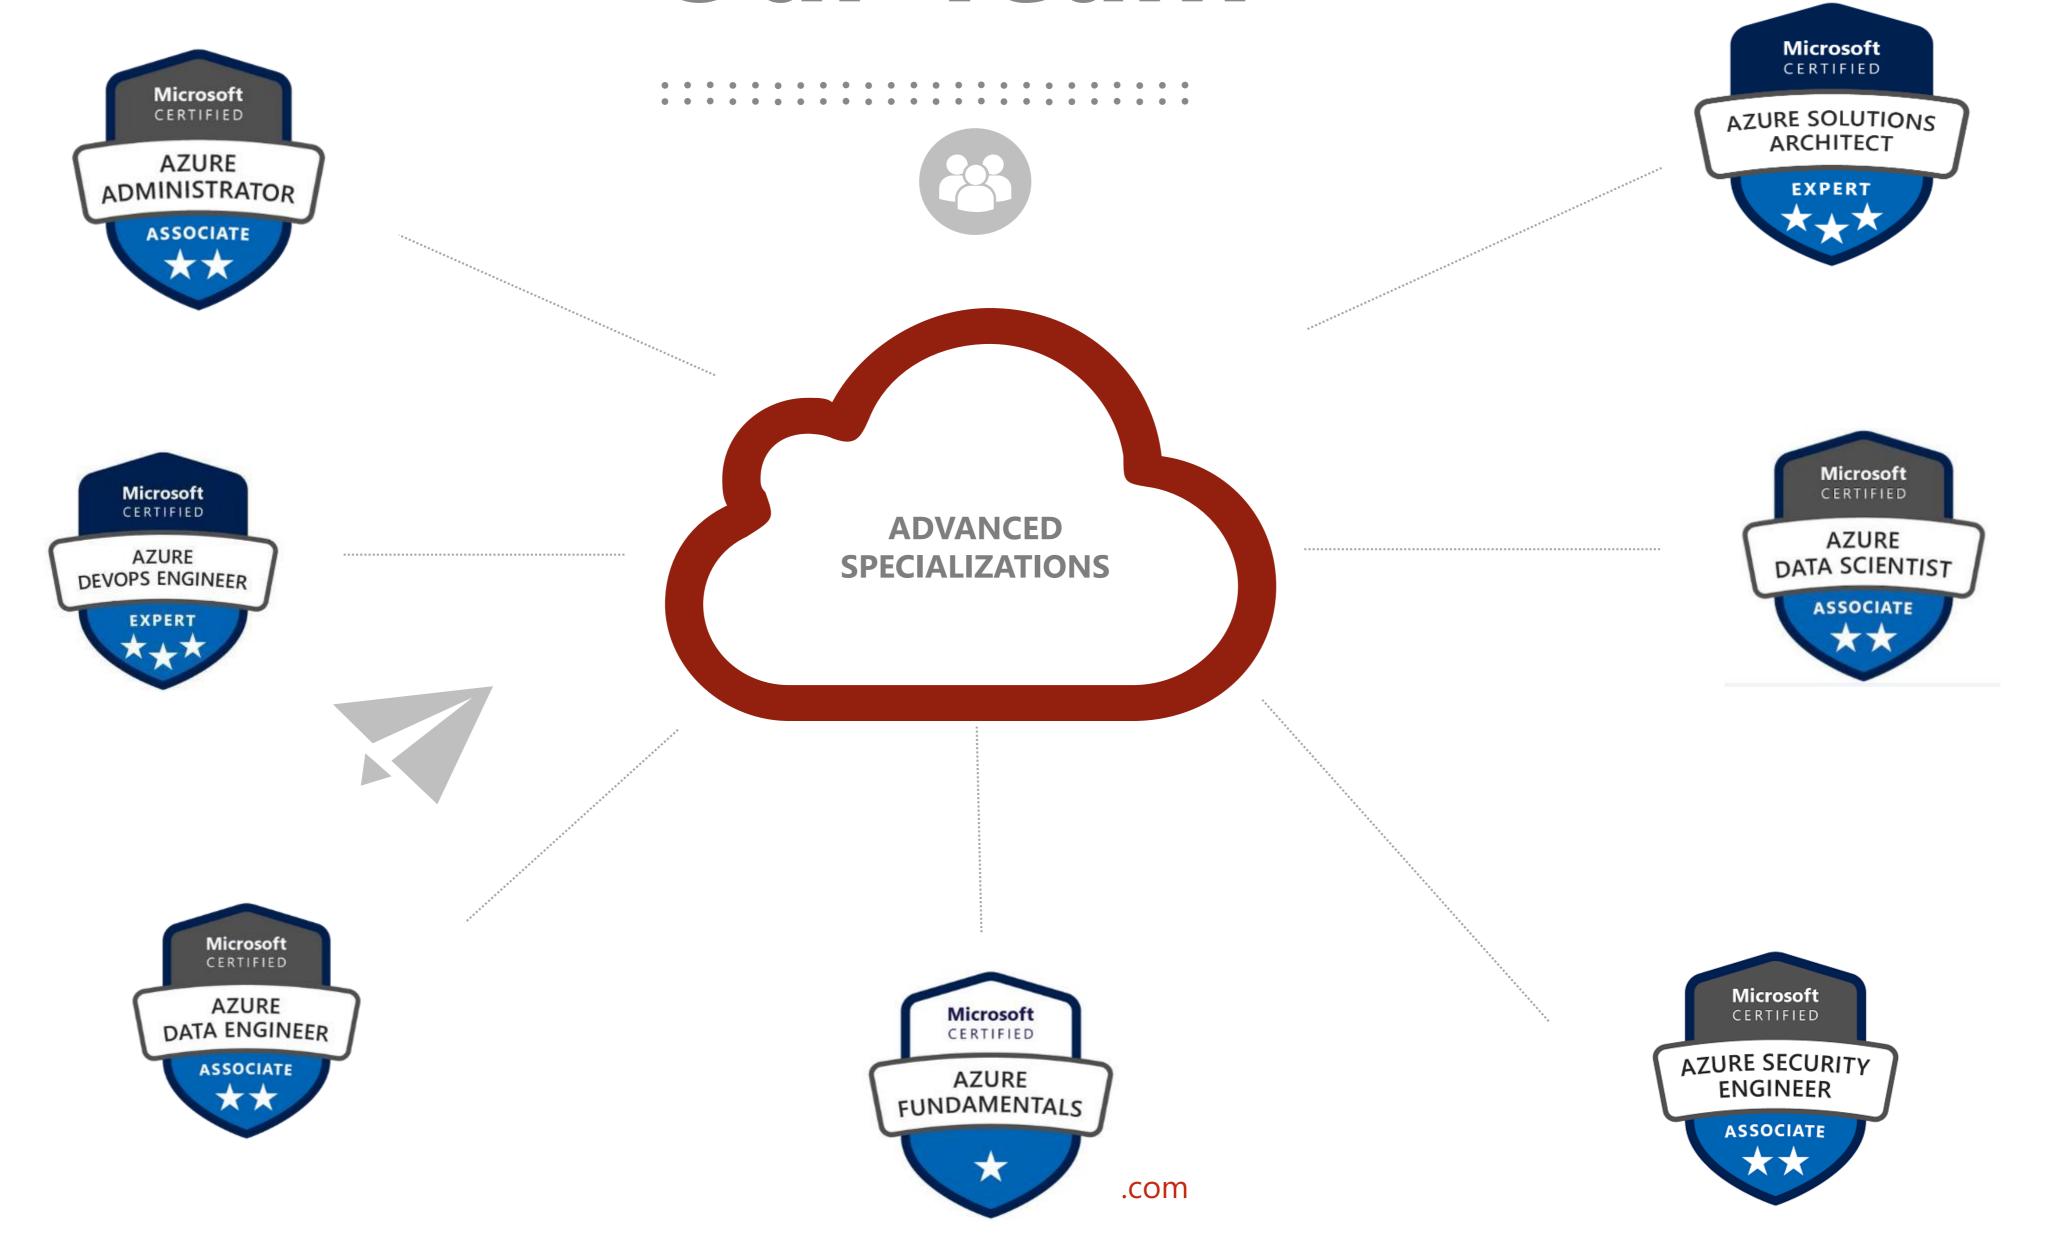

Expert Database Team.

Microsoft Gold Partners.

Certified Team.

Microsoft Advanced Specialization: Migración Windows y SQL Server.

Team with 2% of Rotation.

## Our Team