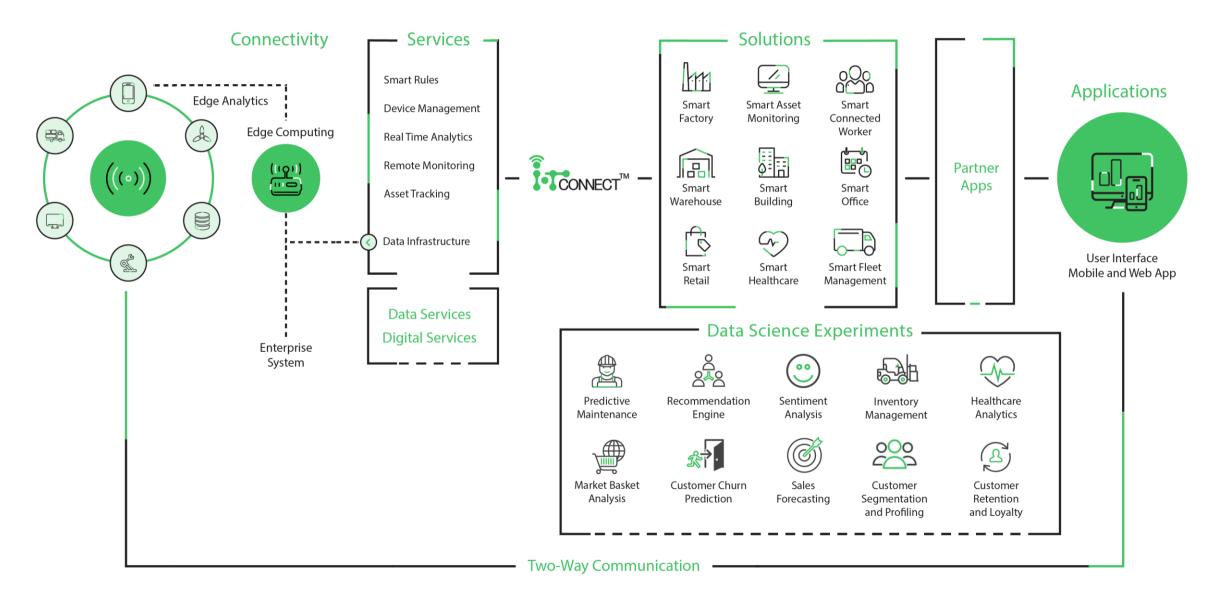

# **Avnet IoTConnect & Smart Solutions**

Everything you need to jump-start the development of your IoT initiative

# How it works

An end-to-end solution that takes the complexity out of IoT

# **Powered by Microsoft Azure**

Built on Azure services, IoTConnect includes the enterprise-grade security, connectivity and powerful analytics needed for a best-in-class IoT solution.

### **Avnet Smart Solutions**

Get a head start on your IoT initiative with ready-made solutions built on IoTConnect.

Smart Building

Smart Healthcare

Smart Fleet Management

| /\                      | _ |
|-------------------------|---|
| $\overline{\mathbb{T}}$ | • |

Smart Office

Smart Connected Worker

**Smart Warehouse** 

Smart Asset Monitoring

Smart Factory