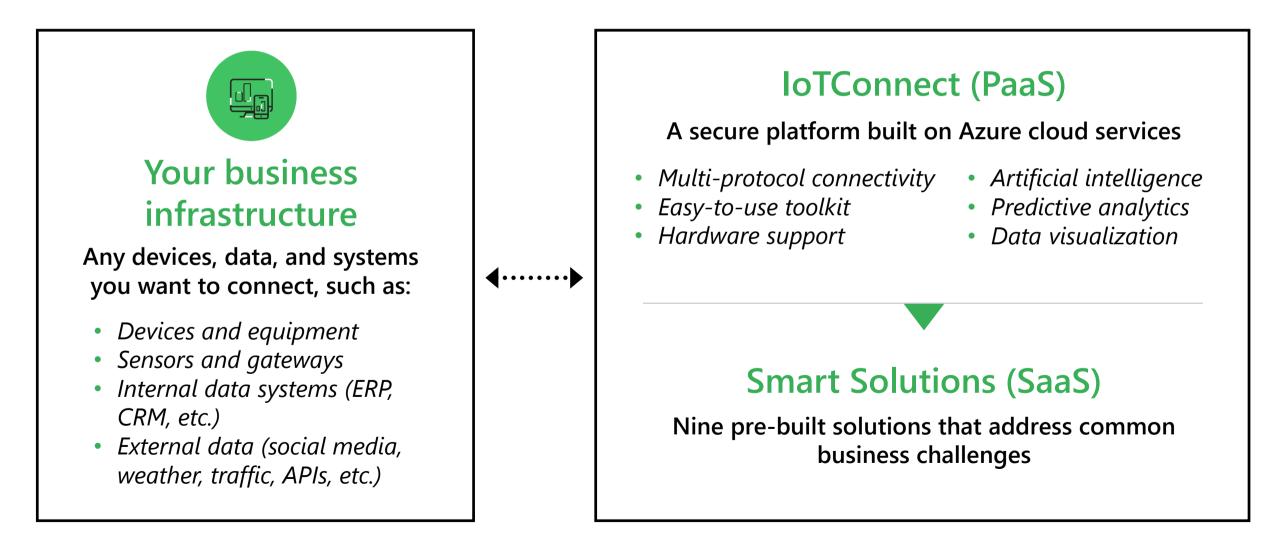

# How it works

An end-to-end solution that takes the complexity out of IoT

# **Powered by Microsoft Azure**

Built on Azure services, IoTConnect includes the enterprise-grade security, connectivity and powerful analytics needed for a best-in-class IoT solution.