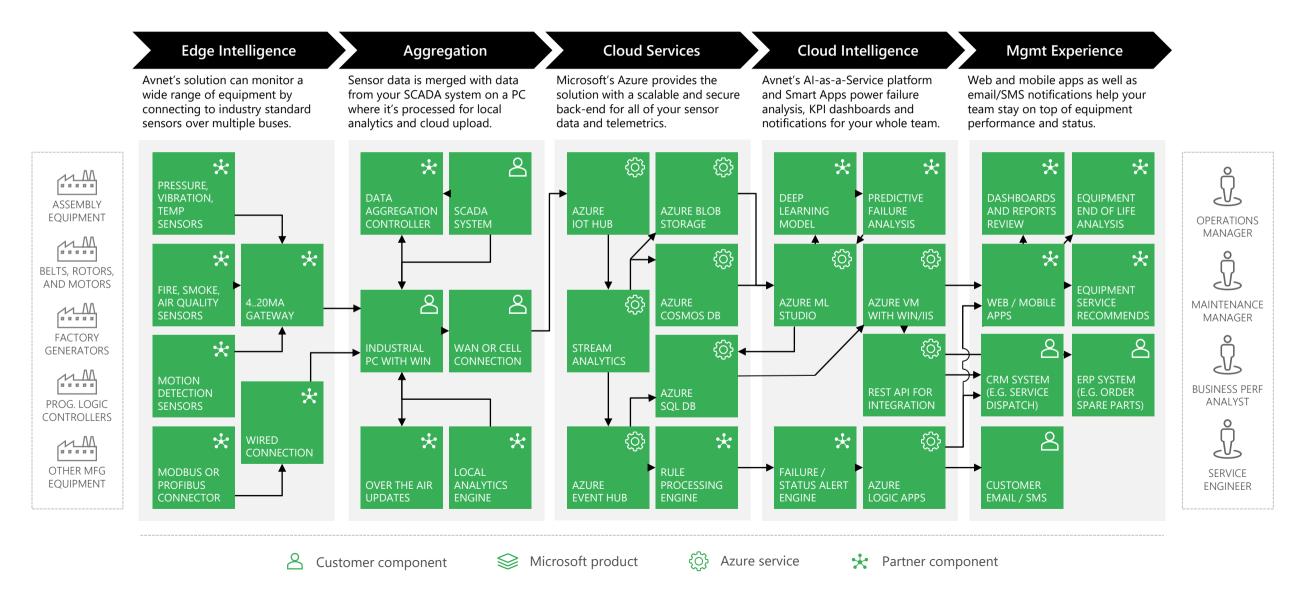

### **Smart Factory Equipment Monitoring**

#### **Avnet Reference Architecture**