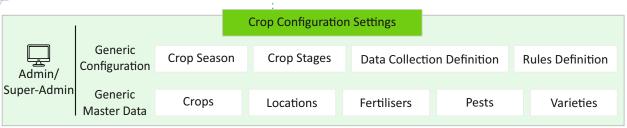

## 2. Web Application

Accessed by backend teams for configuring master data, setting up Crop configurations, user management, built using Angular & Web API

**No-Code Configuration** allows easy addition and update of data forms at grower and field level, as well as data elements creation and configuration for crop stage monitoring

**Self Service Capabilities** to empower farmers to interact with the platform independently after initial handholding by Field Assistants/Agronomists