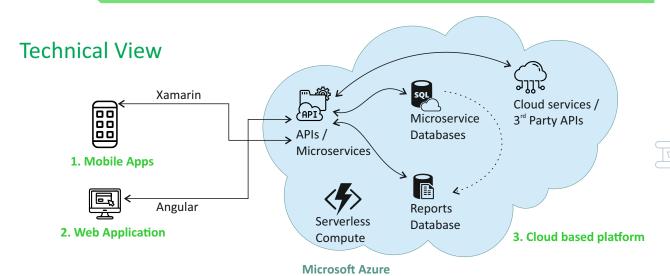

## 1. Mobile App

Built using Xamarin - an open source mobile UI framework for cross platform apps with .NET from shared codebase

## 2. Web Application

Accessed by backend teams for configuring master data, setting up Crop configurations, user management, built using Angular & Web API

## 3. Cloud based platform

Built on Microsoft Azure leveraging core capabilities such as Serverless Compute, Blob Storage, Azure SQL DB, ability to scale compute & storage instantly