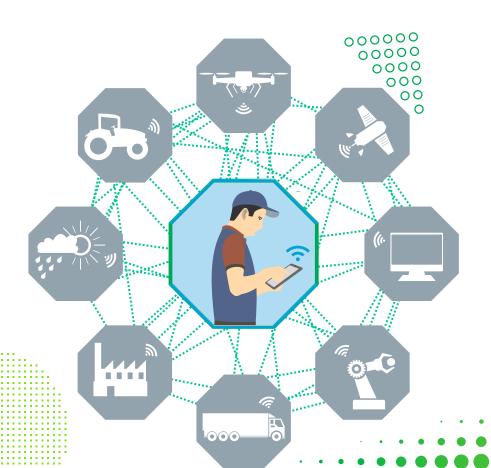

# ITC INFOTECH

DIGITAL FARMING SOLUTION

Digital Farmer Engagement Platforms can help Agribusinesses connect with farmers to enable them to enhance yields and incomes in a sustainable manner. Such platform facilitates to reach farmers individually to provide personalized, contextualized information and crop advisory. It enables small farmers connect with host of service providers digitally. With access to digital engagement platforms, small farmers become smart. They can take advantage of precision farming tools.

ITC Infotech Digital Farming Solution comprises of a mobile interface for farmers, Field Assistants/Agronomists, web admin console for system admins, managers, cloud-based platform to configure the mobile and web interfaces. It has been designed keeping the farmer at the center, and aid the farmer in improving his profitability and competitiveness in a sustainable manner.

## **Functional View**