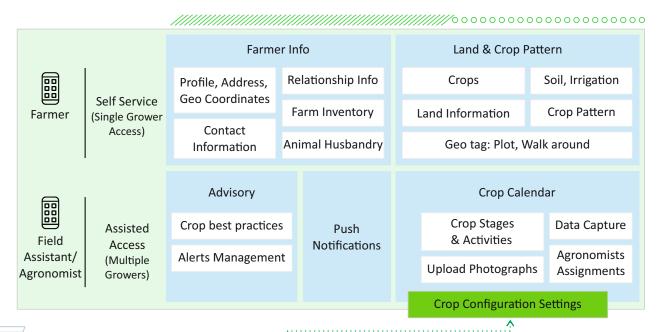

# **Key Modules**

Farmer Profile: Capture Farmer Details

**Crop Advisory:** Providing agriculture best practices and support in managing farming activities

Crop Monitoring: Comprehensive tracking of crop progress by capturing information about different crop stages and activities

## **Key Solution Features**

**Easy Connect to Applications** with built-in support for multiple apps leveraging the grower, field, and other data, as well as linking other apps on the platform

**Geo-location Integration** equips farmers to map their land by plotting on the map or simply walking along their farmland boundary

Intuitive User Interface delivers easy navigation and interaction for different user groups including farmers, agronomists, horticulturists, and crop development managers

**Multilingual Support** to farmers in different regions, facilitating easier access to information and interaction with the service providers

**No-Code Configuration** allows easy addition and update of data forms at grower and field level, as well as data elements creation and configuration for crop stage monitoring

**Self Service Capabilities** to empower farmers to interact with the platform independently after initial handholding by Field Assistants/Agronomists

Image Capture and Notes to simplify interaction with experts on crop growth, infections, and issue-specific advice