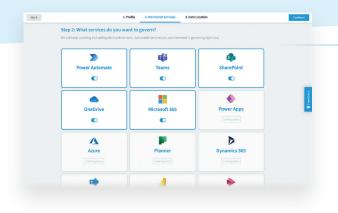

Stay in control of your Microsoft 365 cloud sprawl.

Rencore Governance **brings automation to your Microsoft 365 governance** and empowers you to discover deviations from best practices and your organization's policies and automate fixing.



# Our Automation Process: Four steps to keeping control



**Discover** activity in your live environment.



**Report** and visualize with dashboards.



**Check** continuously for violations.



**Fix** based on organizational processes.

### Microsoft 365 services already monitored and scheduled for release.

































## User-friendly automation features



#### **Powerful Discovery Engine**

- Connect to a plethora of Microsoft 365 services.
- Receive an instant inventory of your selected Microsoft cloud services.
- Add new services to Rencore Governance with the click of a button.

### Visual Data Manager

- Visualize collected data through dashboards and comprehensive reports.
- Receive reports and dashboards on a daily/weekly/monthly basis.
- Tailor reports and dashboards to specific stakeholders in your organization.





## **Precision Monitoring**

- Select pre-defined checks with a simple set-up and go functionality.
- Tailor checks easily for a flexible governance plan.
- Continuously monitor your environment.

### **Action Automation**

- Build and tailor automations using available tools.
- Identify users and automate delegation.