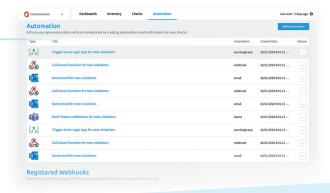

### **Action Automation**

- Build and tailor automations using available tools.
- Identify users and automate delegation.
- Automatically initiate fixes when appropriate.