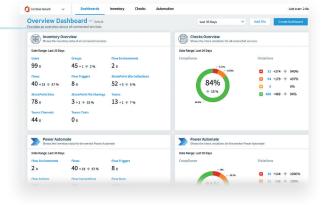

### Visual Data Manager

- Visualize collected data through dashboards and comprehensive reports.
- Receive reports and dashboards on a daily/weekly/monthly basis.
- Tailor reports and dashboards to specific stakeholders in your organization.