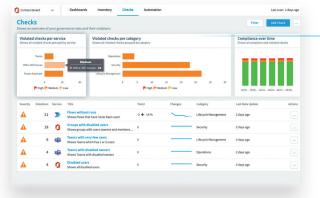

## **Precision Monitoring**

- Select pre-defined checks with a simple set-up and go functionality.
- Tailor checks easily for a flexible governance plan.
- Continuously monitor your environment.