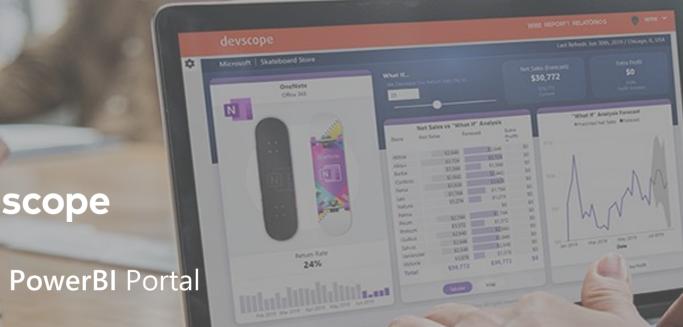

# Report sharing according to your needs

**PowerBI Portal** is a web tool that allows users to embed any number of Power BI reports and dashboards on a portal that can be shared with whoever they want, regardless of being in their organization or even having a Power BI account with your own organization layout.