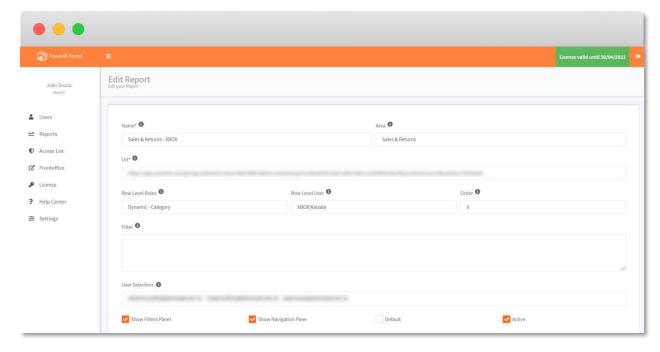

From the back office, manage who sees and edits the reports and dashboards of your choice and ensure that users only have access to the data you selected through their custom access code. You can share an unlimited number of reports and dashboards in **PowerBI Portal** with an unlimited number of users.

- Row level user only specified users have access to your report or dashboard.
- Row level roles only users with the role you assigned them in PowerBI Portal have access to your reports or dashboard.

You can also apply individual custom filters to any report, so users only see data pertaining to them.