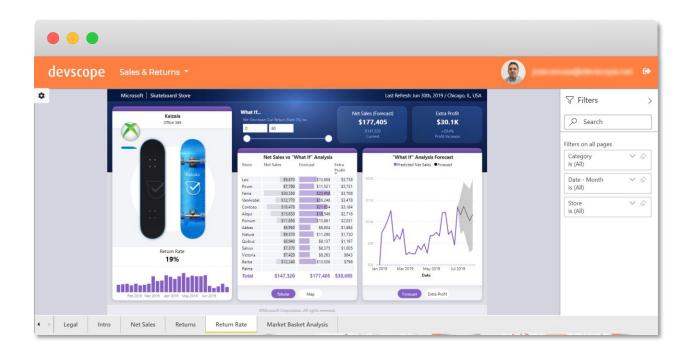

- Row level user only specified users have access to your report or dashboard.
- Row level roles only users with the role you assigned them in PowerBI Portal have access to your reports or dashboard.

You can also apply individual custom filters to any report, so users only see data pertaining to them.