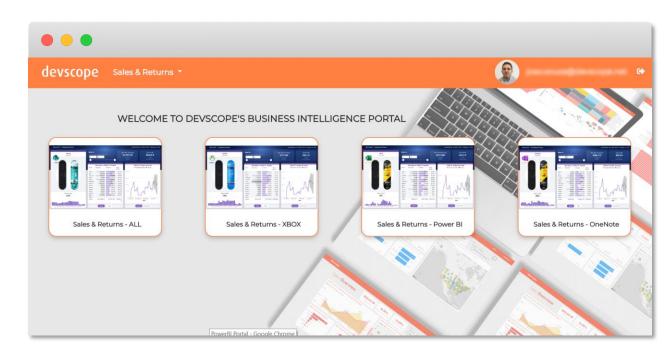

## Unlimited reports in a single place

Need to share several reports with dozens of suppliers? Or share sales reports with hundreds of collaborators? No problem. **PowerBl Portal** offers a tailored and unlimited report sharing experience to anyone, regardless of being in your organization or even having a Power Bl account.

From the back office, manage who sees and edits the reports and dashboards of your choice and ensure that users only have access to the data you selected through their custom access code. You can share an unlimited number of reports and dashboards in **PowerBI Portal** with an unlimited number of users.