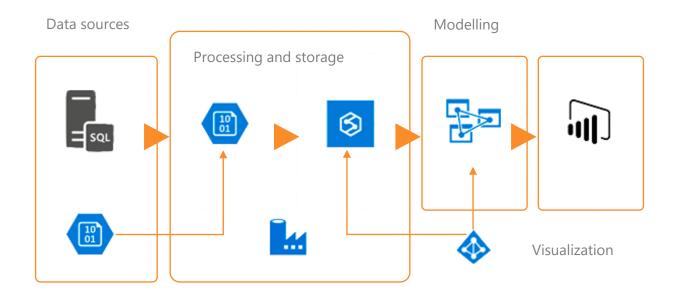

#### **Architecture**

As a result of the assessment Awara IT will provide you with the next steps of the implementation and methodological recommendations and actions on how to process and store data correctly. Deploying and building a storage requires deep understanding of your business challenges and excellent knowledge of Microsoft solutions.

#### Result

Storage for various data and fast and proper delivery of this data to a user.

Why you need 1-day Data Warehouse assessment:

- Interact with your data in a fast and efficient way on any level to achieve your targets.
- Get fast data processing
- Easily adapt your storage systems to changing architecture and business requests, with applying only minor changes.