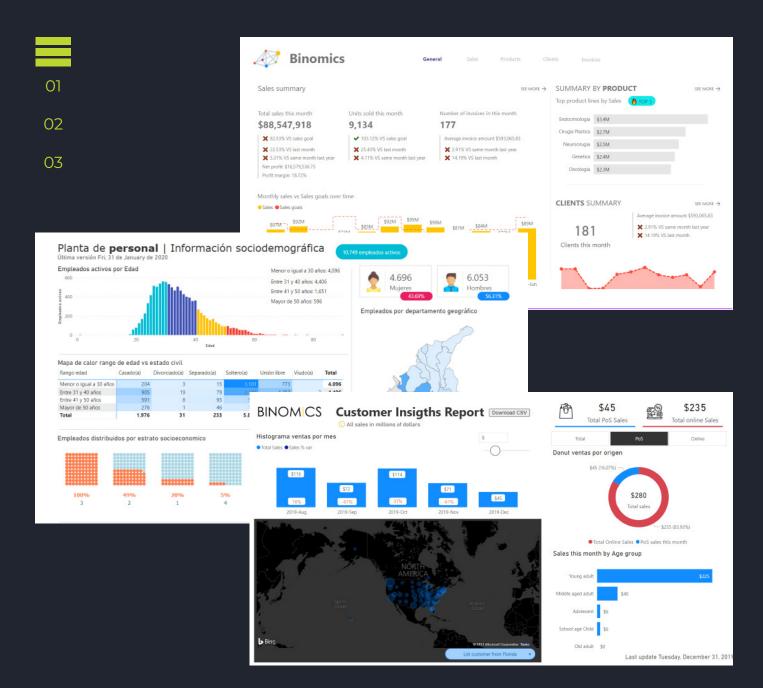

#### Dashboards

We implement reports and dashboards in your architecture to help you realise your business's state of affairs through interactive and semantic designs.

## Analytical reports and dashboards

We develop high-impact reports, adding value to the information hidden in business data, facilitating decision-making anywhere, from any device.

2021

Phone: 316 4716351