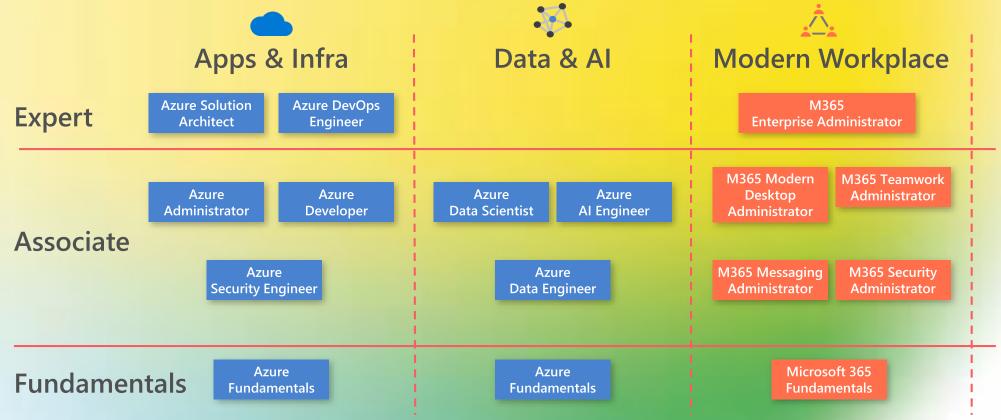

### Microsoft Certification Overview

We offer you any current role-based certification track to match your individual needs and requirements.

### **Certification Track Offering**

We provide you globally with any Microsoft certification mixing online selfstudy by way of MOOC & MS Learn with instructor-led elements.

Hybrid long-term online track: