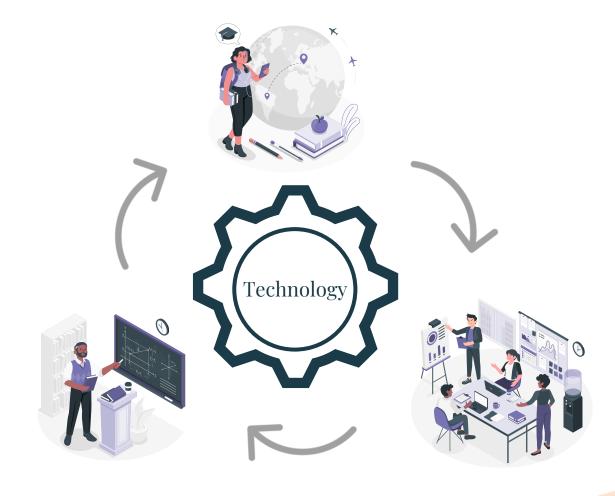

## The student life cycle supported through 5 pillars

enrollment.

Find the candidates who best fit,

relationships, from prospect to

optimize the application and decisionmaking processes, and foster quality

## Student Experience

Unify data to obtain a 360° view of the student, offer excellent service, keep them connected through communication, collaboration and information tools through a personalized and easy-to-use workspace.

### Marketing & communications

Connect students to the right content, at the right time, through their preferred channel.

## Institution **Operations**

Optimize and automate their service, transform onboarding and communications, and reinvent their workspace.

### Advancement & Alumni Engagement

Follow up and take actions to maintain engagement with our Alumni with the aim of starting a new study.