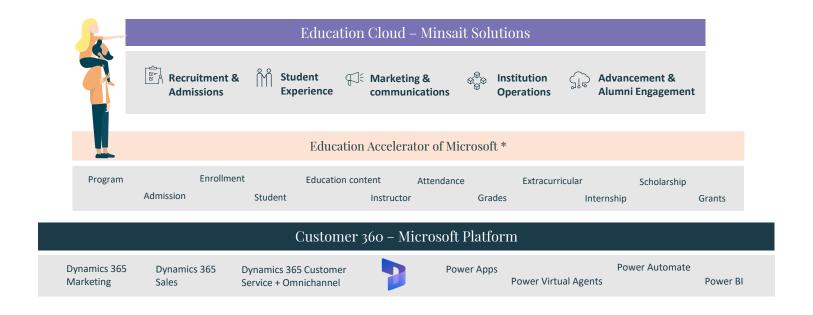

# Built on Microsoft's business applications cloud ecosystem and powered by the education accelerator

A fully scalable, modular, integrable and easily adaptable solution to the needs of each organization.