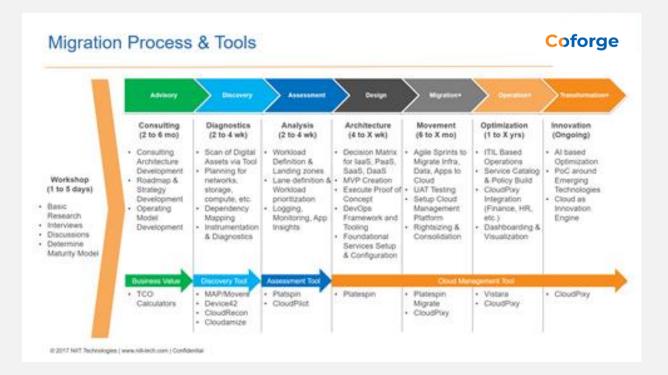

ofessional services to help enterprises migrate complex and critical applications to the cloud. Migration starts with a comprehensive strategy followed with detailed planning and strong technical execution.



#### CHALLENGES

- Inability to identify the starting point
- Unclear roadmaps for migration
- Bottlenecks in managing legacy applications
- Too much reliance on external vendor

### Coforge

#### **IDEAL SOLUTION**

- Highly automated discovery and instrumentation of existing assets
- Business rules to estimate migration roadmap
- Technical Readiness, organizational readiness and business case development
- Engage in application assessment

#### **DESIRED OUTCOMES**

- Fast track application migration
- Modernize applications
- Agility & flexibility
- Future proof infrastructure





### Coforge Limited Cloud Migration Services

With numerous real-world, production, and enterprise cloud computing deployments to our credit, we understand that cloud computing can present both business and technical challenges. Our cloud migration services not only adapt IT processes and compliance procedures, but also ensure their effectiveness when applied to cloud infrastructure and applications

#### **FUTURE-PROOF INFRASTRUCTURE**

• Business value assessment

Coforge

- Programmable infrastructure, service management, automation & integration
- Shared services via standardization & automation

#### **CLOUD NATIVE APPLICATIONS**

- API integration
- Legacy modernization
- Microservices enablement

#### **MICROSOFT AZURE INTEGRATION**

 Coforge Technologies' cloud migration service