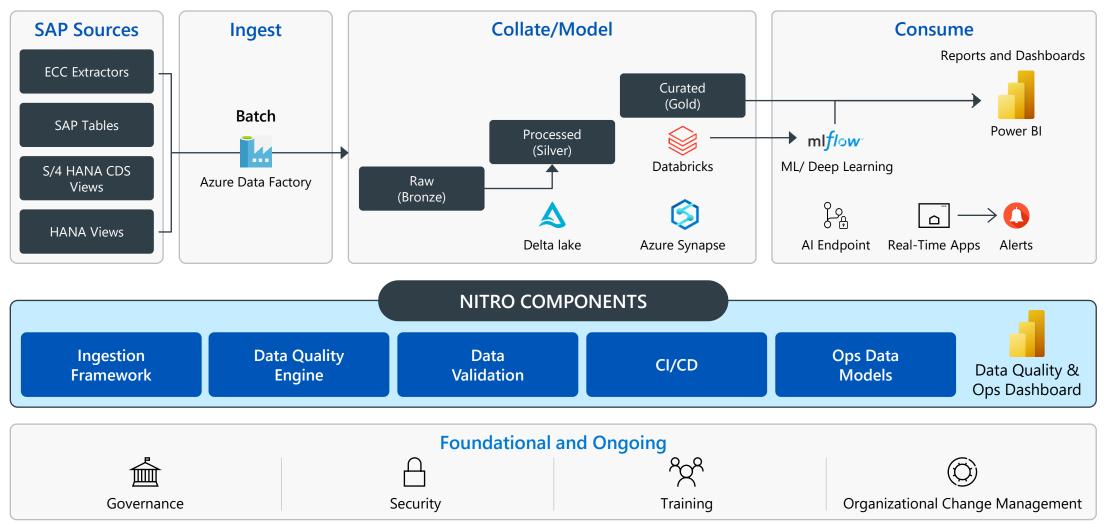

### VALOREM REPLY ERP NITRO DATA ACCELERATOR & DATABRICKS ON AZURE

Valorem Reply's expertise across the Azure Cloud can help you extract maximum value from your most important data.

Data Platform Deployed by ARM Templates Ops Dashboard that Monitors Computing and Storage Costs Prebuilt CI/CD and Ingestion Engine Data Quality Scorecard and Data Validation Checks & Alerts

### **ERP NITRO UNLOCKS SAP DATA VALUE**

NITRO PLATFORM

### **ERP NITRO INTEGRATION**