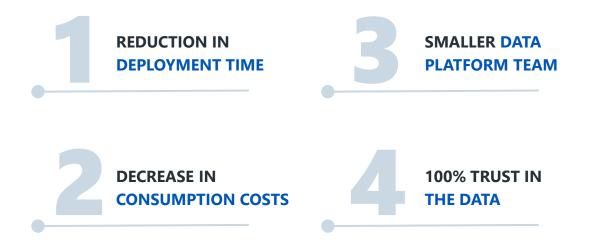

### VALOREM REPLY ERP NITRO DATA ACCELERATOR & DATABRICKS ON AZURE

Valorem Reply's expertise across the Azure Cloud can help you extract maximum value from your most important data.

Data Platform Deployed by ARM Templates Ops Dashboard that Monitors Computing and Storage Costs Prebuilt CI/CD and Ingestion Engine Data Quality Scorecard and Data Validation Checks & Alerts