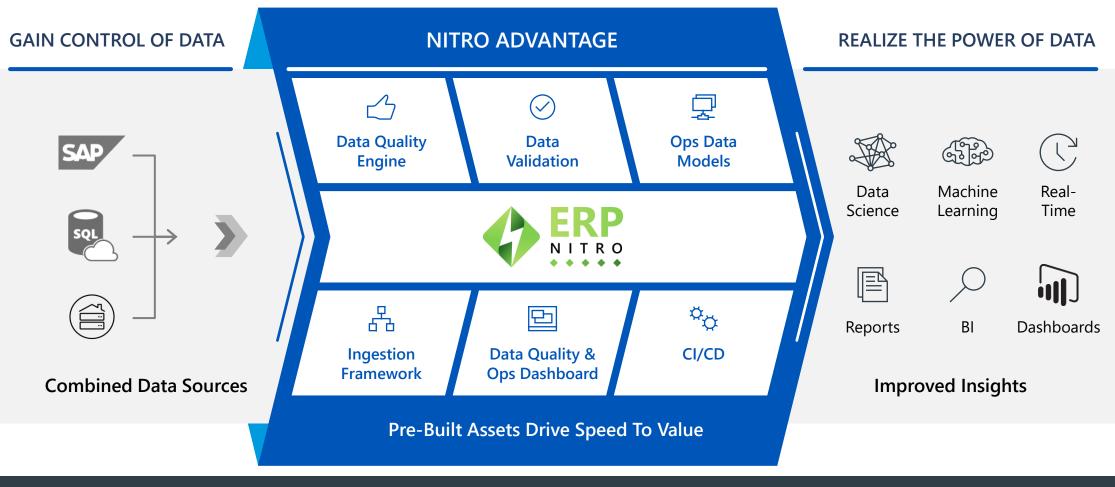

### **ERP NITRO UNLOCKS SAP DATA VALUE**

NITRO PLATFORM

### **ERP NITRO INTEGRATION**