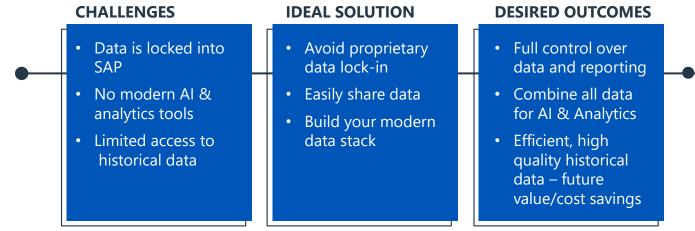

# ERP NITRO DATA ACCELERATOR

Avoid proprietary data lock-in, easily share data, and build your modern data stack.

Specialist Windows Server and SQL Server Migration Analytics

### ORGANIZATIONS DON'T HAVE CONTROL OVER THEIR OWN DATA.

Whether you're looking to extract SAP to the cloud, use modern AI & analytics tools, or combine with other data sources, the ERP Nitro Data Accelerator is meant to give you full control over your data & reporting and deliver value, fast.

### **ERP NITRO DATA ACCELERATOR**

Valorem Reply's **ERP Nitro Data Accelerator is designed** for enterprises that want to **cut costs and use advanced analytics tools** to make **better decisions** with large volumes of data.