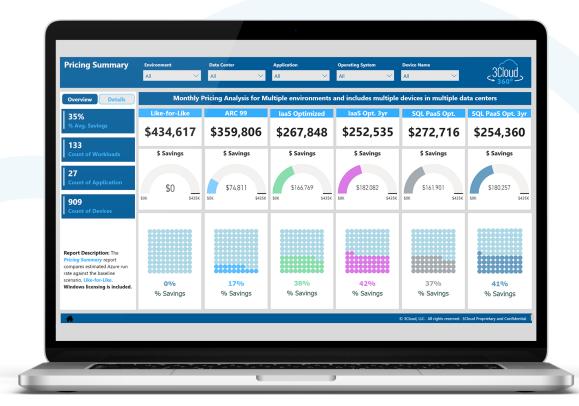

We then use our proprietary **3Cloud 360** tool to give you a seamless and interactive dashboard that lets you dive into the details of our optimization recommendations and cost estimates, including the ability to drill down on individual applications, environments, data centers and more.

## **3Cloud 360 Interactive Dashboard**

Equipped with the data scan information, server survey and workshop insights, we will use our proprietary pricing and optimization models to provide you with a series of Azure pricing scenarios, along with a recommendation on how to move to Azure most cost-effectively.