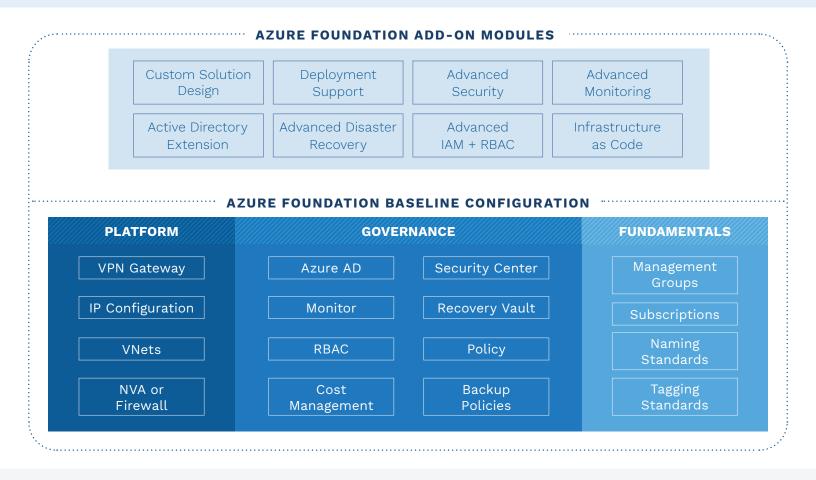

# Azure Foundation Add-On Modules

3Cloud's Azure Foundation is designed to accelerate you into Azure in a scalable, secure and well governed way, while also being modular so you can select the elements you need to support your primary business need.

### Choose from additional modules to augment the Azure Foundation baseline configuration, including:

- 3Cloud Azure Advisor
- 3Cloud Shoulder to Shoulder Deployment
- NVA Firewall Configuration
- Advanced Monitoring
- Active Directory Domain Extension into Azure
- DR Discovery and Planning
- Advanced Custom IAM with RBAC Requirements
- Azure Security Advisor
- Azure Infrastructure as Code Jumpstart