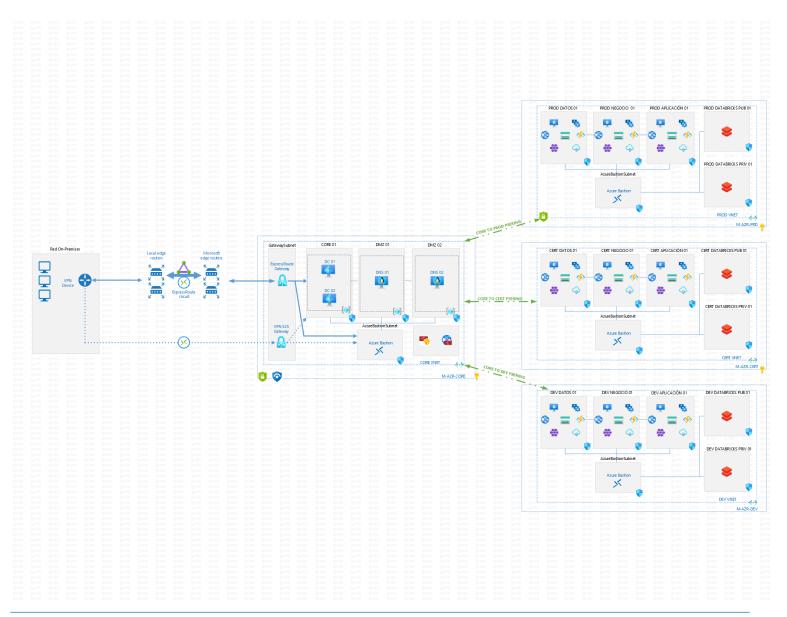

## Azure Landing Zone Deployment

Azure Landing Zone Deployment is an Ignite consulting service consisting of a structured service that will allow a customer to quickly deploy an environment in Microsoft Azure to host new workloads and migrate existing ones.

This topology will incorporate preset configurations according to security best practices and years of experience in the same type of deployments.

Our solution focuses on delivering a fast onboarding and deployment service to Microsoft Azure to let the customer build an express hybrid topology for consuming several cloud services.