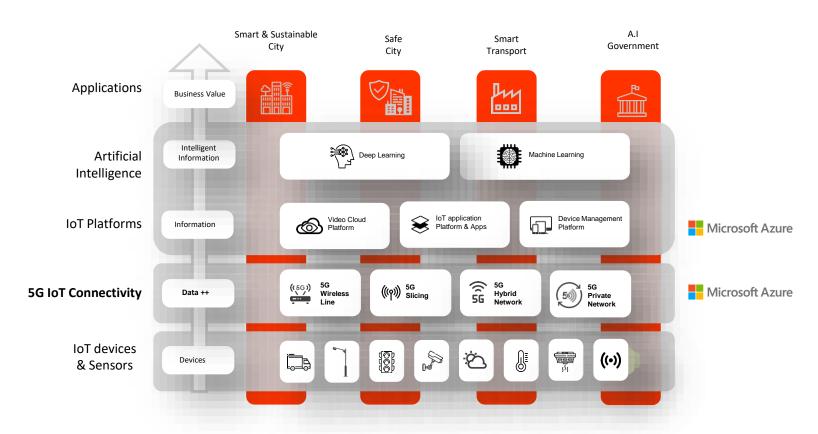

## Multi-technology platforms to provide industry solutions

## **5G Private Connectivity**Solutions for new opportunities

Managed Services' SLAs Utilize existing 5G investment

Private Network as a Service (OPEX model)

Prompt delivery and GTM

Mobile Edge Computing

## Introducing Etisalat 5G Services and Edge powered by Microsoft

## 5G + Edge + Al solving industry challenges