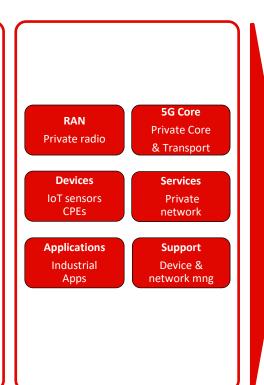

#### **5G Private Networks**

## 5G Private Mobile EDGE Computing

### **5G Private Network** Solution Offering

- Mission Critical Ultra-Low latency and high throughput, increased device density
- Business Grade Security & Privacy with fast and private processing
- Enhanced data isolation and privacy
- Increased device density, improved latency, and more reliable coverage QoS and SLAs
- Targeting large scale deployments in square kms
- Turnkey solution delivered and managed by Etisalat