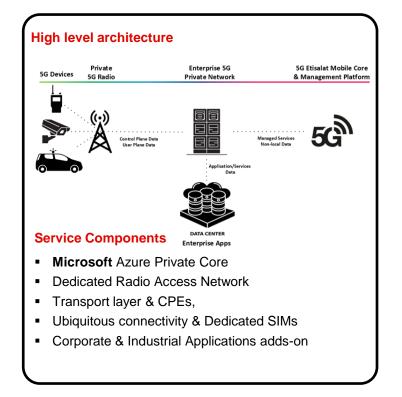

## 5G Private Mobile EDGE Computing

### **5G Private Network** Solution Offering

- Mission Critical Ultra-Low latency and high throughput, increased device density
- Business Grade Security & Privacy with fast and private processing
- Enhanced data isolation and privacy
- Increased device density, improved latency, and more reliable coverage QoS and SLAs
- Targeting large scale deployments in square kms
- Turnkey solution delivered and managed by Etisalat