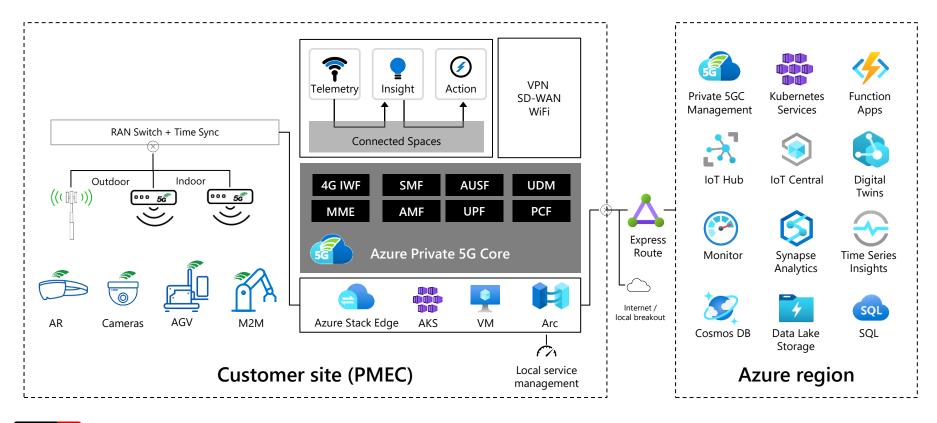

cases





#### **5G Private Networks**

## 5G Private Mobile EDGE Computing

### **5G Private Network** Solution Offering

- Mission Critical Ultra-Low latency and high throughput, increased device density
- Business Grade Security & Privacy with fast and private processing
- Enhanced data isolation and privacy
- Increased device density, improved latency, and more reliable coverage QoS and SLAs
- Targeting large scale deployments in square kms
- Turnkey solution delivered and managed by Etisalat





## What is Azure private MEC?

- Flexible solution for integrating edge compute, networking and applications on choice of edge platforms
- Designed for operators and system integrators to deliver high performance MEC use cases to enterprises





## Microsoft Azure Deployment Architecture





## 5G + Edge + Al solving industry challenges

#### Manufacturing

- · Employee safety
- Monitoring compliance violation

#### Infrastructure

- Early infrastructure deterioration detection
- Critical infrastructure protection

#### Retail

- · Shelf stockouts
- Customer journey analytics



#### Healthcare

- Detection of health anomalies—mammograms, tumors etc.
- Patient monitoring

#### **Transportation**

- Aircraft turnaround
- · Passenger counting
- Traffic & parking analysis

#### **Public Safety & Health**

- Pedestrian & bike safety
- · Commercial security
- COVID-19 mitigation



## Thank you!