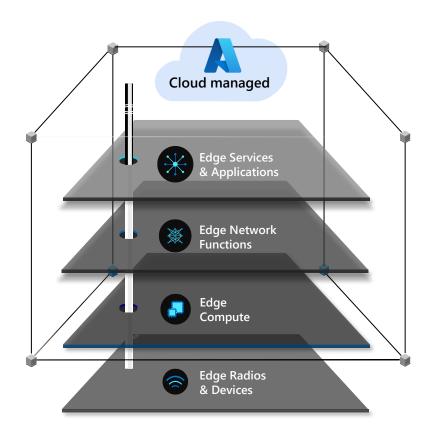

## What is Azure private MEC?

- Flexible solution for integrating edge compute, networking and applications on choice of edge platforms
- Designed for operators and system integrators to deliver high performance MEC use cases to enterprises

## Microsoft Azure Deployment Architecture