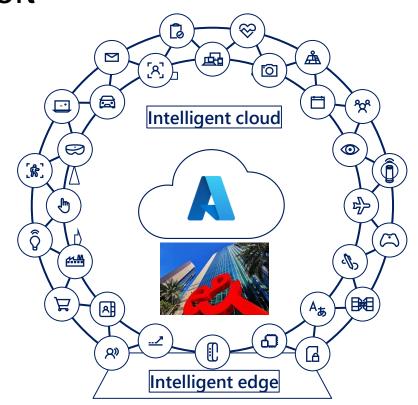

## What is Azure private MEC?

- Flexible solution for integrating edge compute, networking and applications on choice of edge platforms
- Designed for operators and system integrators to deliver high performance MEC use cases to enterprises

## Microsoft Azure Deployment Architecture