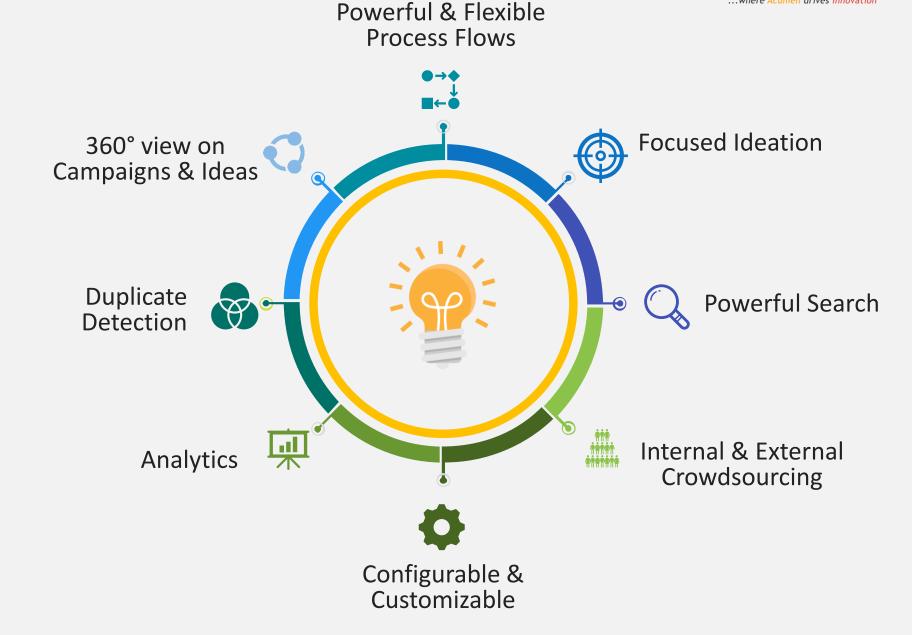

#### **Duplicate Detection**

- Flag duplicates while creating ideas
- · View similar ideas during evaluation.

#### **Analytics and Insights**

Powered with Power BI for deep actionable insights.

## **Key Highlights**