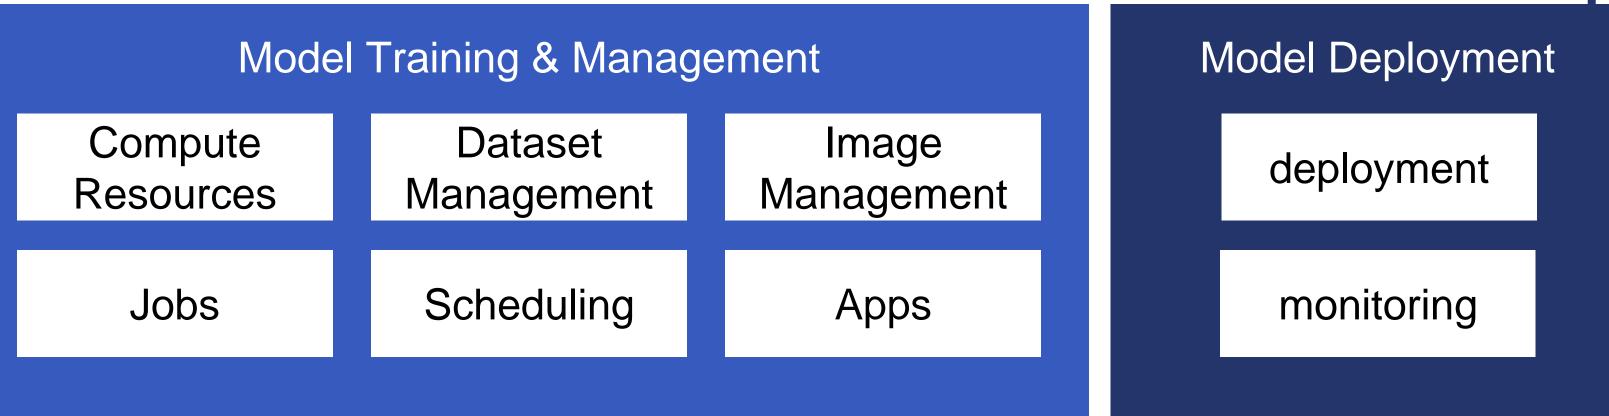

## PrimeHub Streamlines MLOps Workflow

## PrimeHub

Sensitive/Interna

## PrimeHub MLOps Platform

Sensitive/Internal

## PrimeHub MLOps Platform