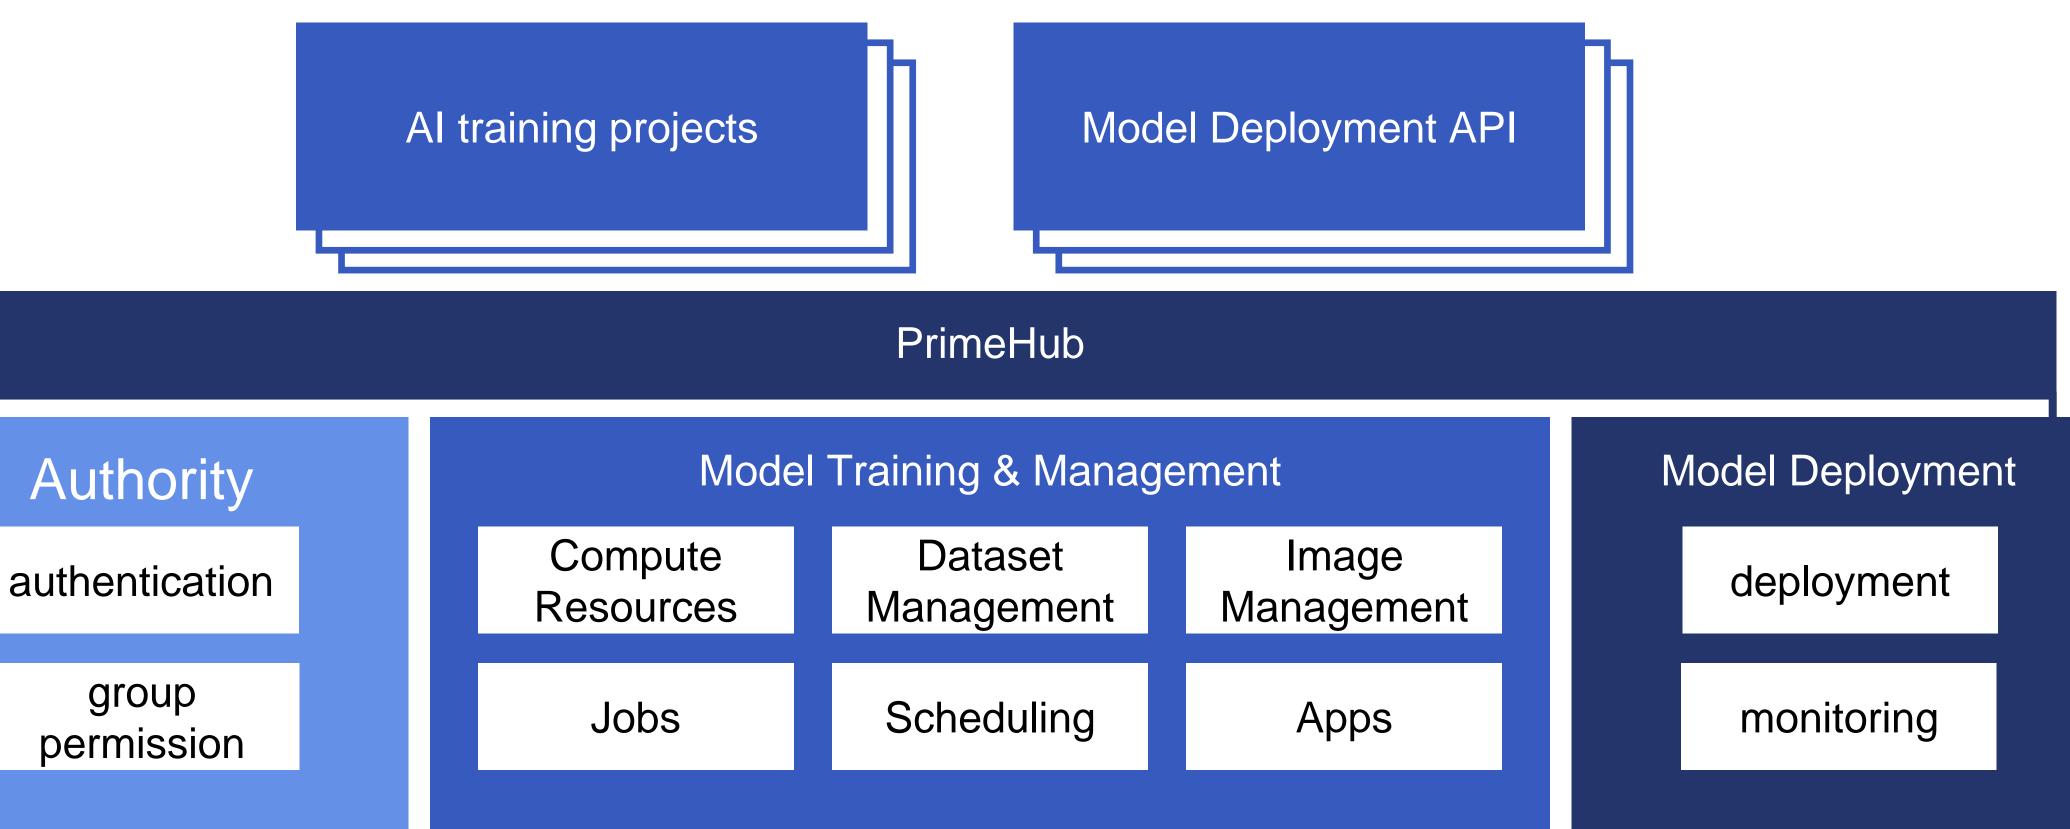

## PrimeHub Streamlines MLOps Workflow

## PrimeHub

Sensitive/Interna

## PrimeHub MLOps Platform

Sensitive/Internal

## Meeting the Needs of Different Teams

## PrimeHub MLOps Platform