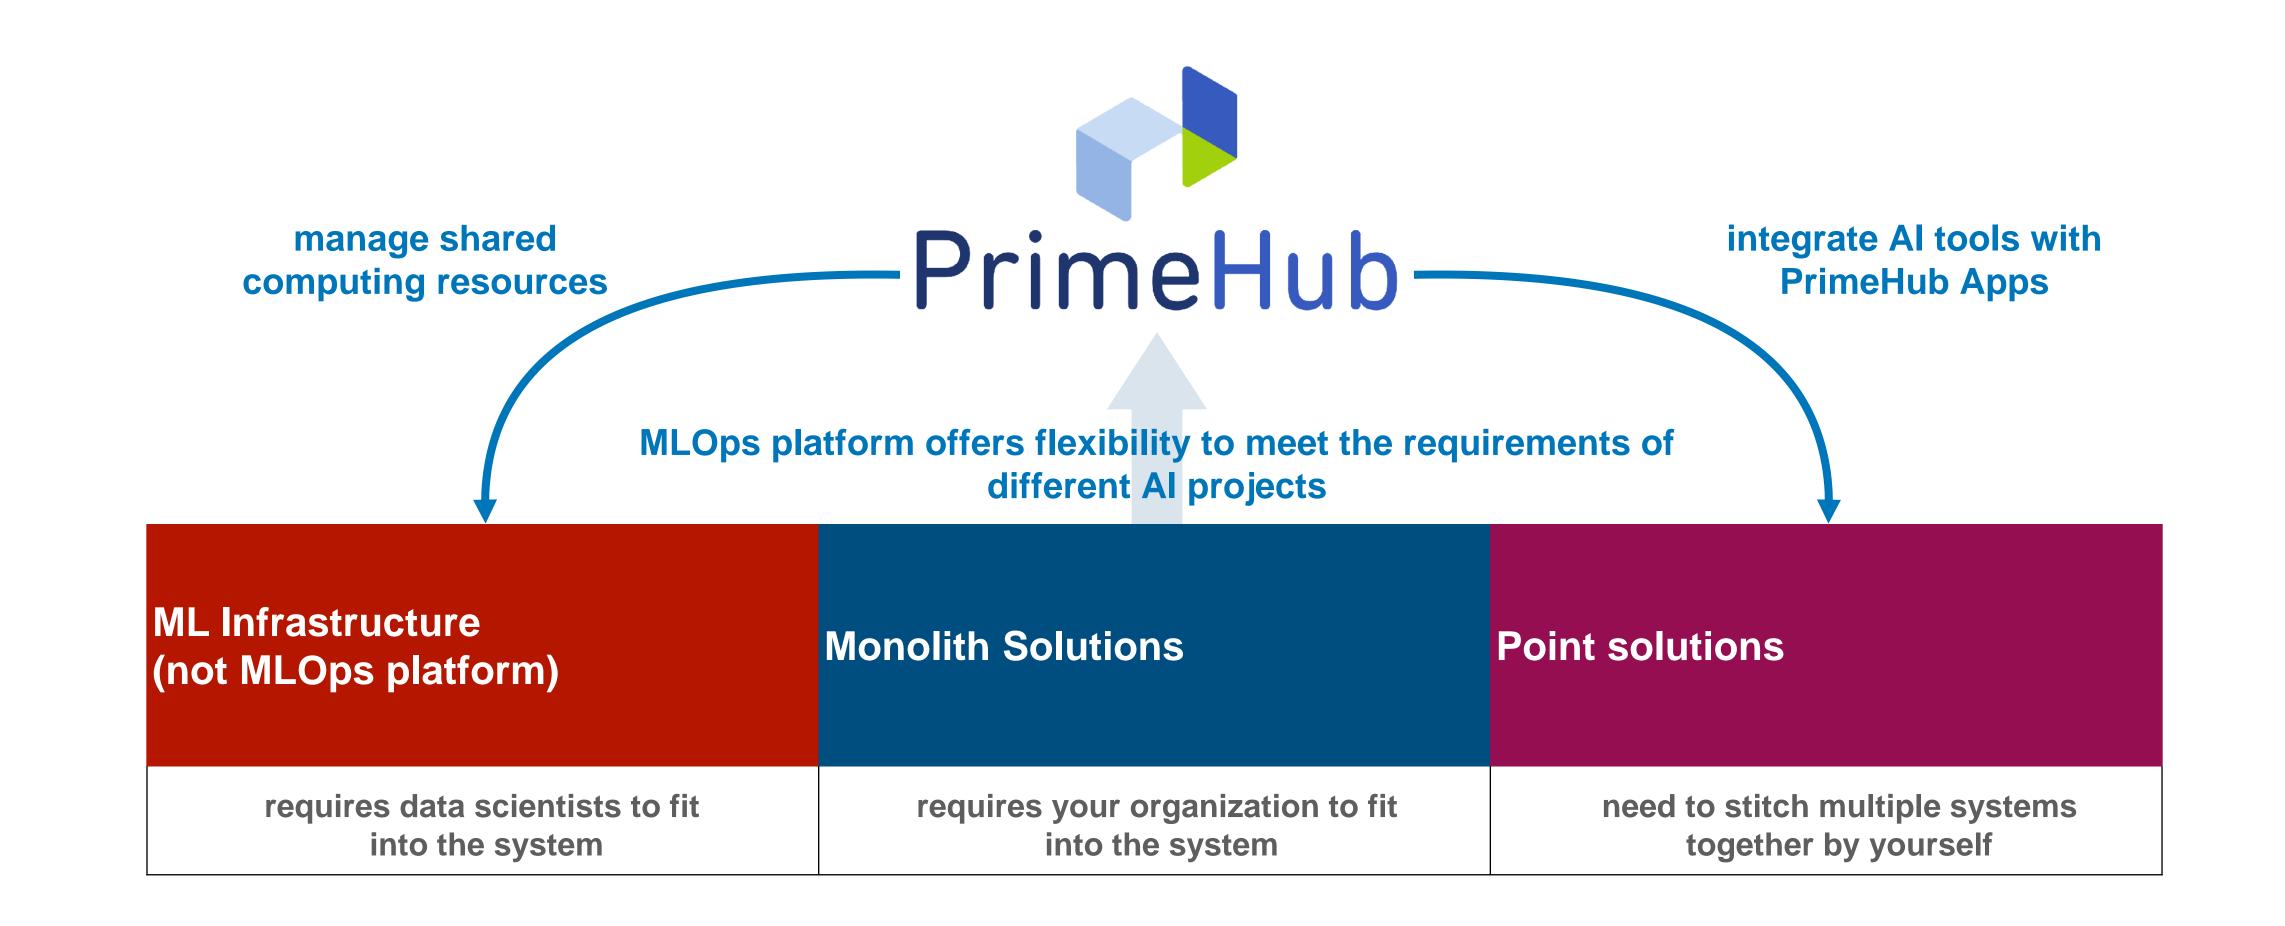

# PrimeHub

# MLOps Platform

A Full-Featured ML Platform to Streamline AI Workflow

## Comparison