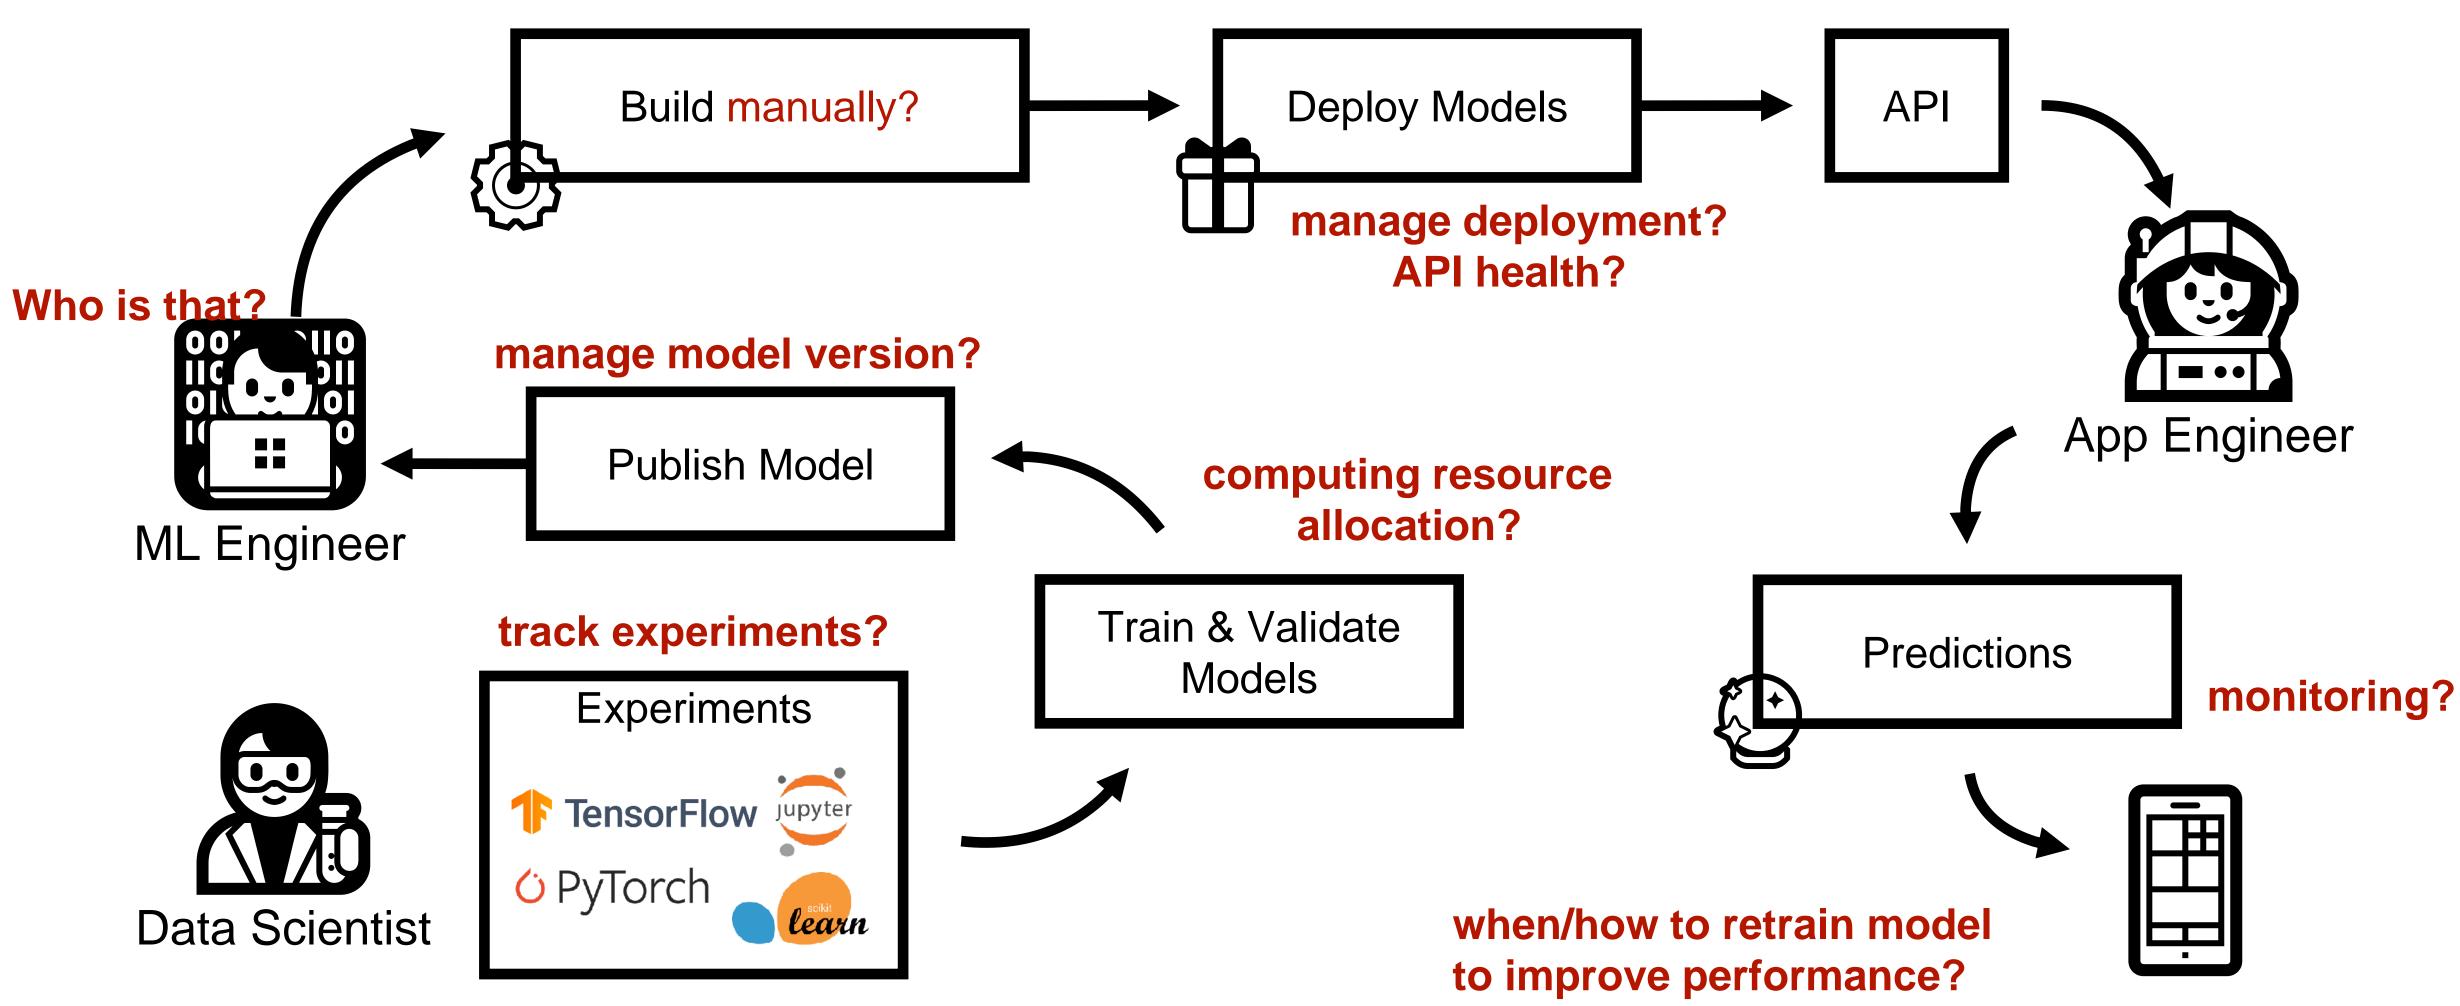

## Machine Learning Lifecycle

Logicalis

## Ideally

Sensitive/Internal

## **Real World**