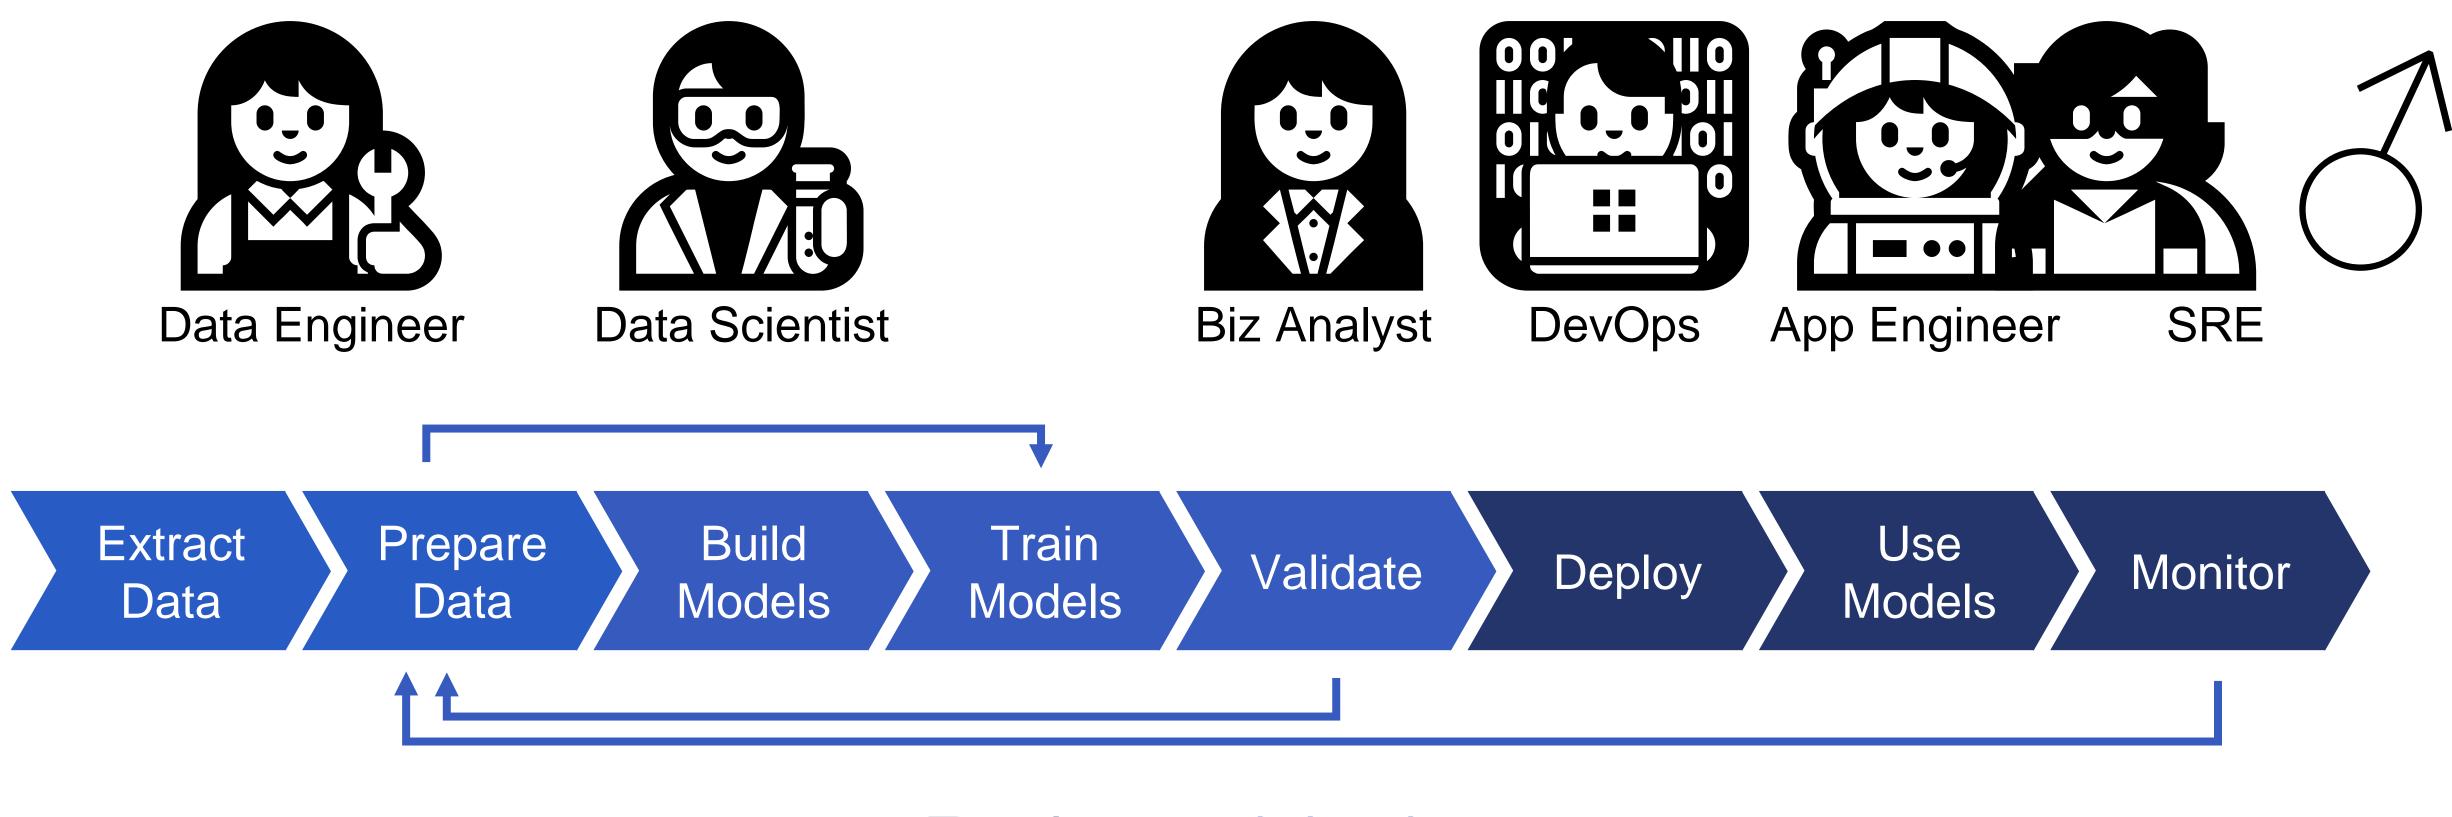

ration problems of AI deployments The life cycle of AI model does not begin until deployment, and AI models can be retrained to improve performance.

As the number of models grows, companies face operational problems and computing resource bottlenecks.

### → Use MLOps to boost AI landing workflow

\*Gartner AI and ML Development Strategies Survey, Gartner https://www.gartner.com/en/newsroom/press-releases/2019-07-15-gartner-survey-reveals-leading-organizations-expect-t



#### Average Number of AI or ML Projects Deployed\*





\*\*2021 State of Enterprise ML, Algorithmia https://info.algorithmia.com/2021

## Machine Learning Lifecycle



Logicalis



## Ideally

Sensitive/Internal

## Machine Learning Lifecycle



Logicalis



## **Real World**



## PrimeHub Streamlines MLOps Workflow







## PrimeHub

Sensitive/Interna

## PrimeHub MLOps Platform







Sensitive/Internal

## Meeting the Needs of Different Teams

## **Data Science Team**

### focus on creating value from data

- Manage datasets  $\checkmark$
- Manage model development and training  $\checkmark$ environments
- Easily obtain computing resources to  $\checkmark$ **boost development efficiency**
- Manage AI model's parameters and  $\checkmark$ versions

Switch between projects with ease



## **IT & Operation Team**

### cares about integration, resource management and operation

- Manage compute resources  $\checkmark$
- **Provide AI development and training**  $\checkmark$ environments
- Support flexible resource allocation for  $\checkmark$ model trainings
- Improve resource utilization  $\checkmark$
-