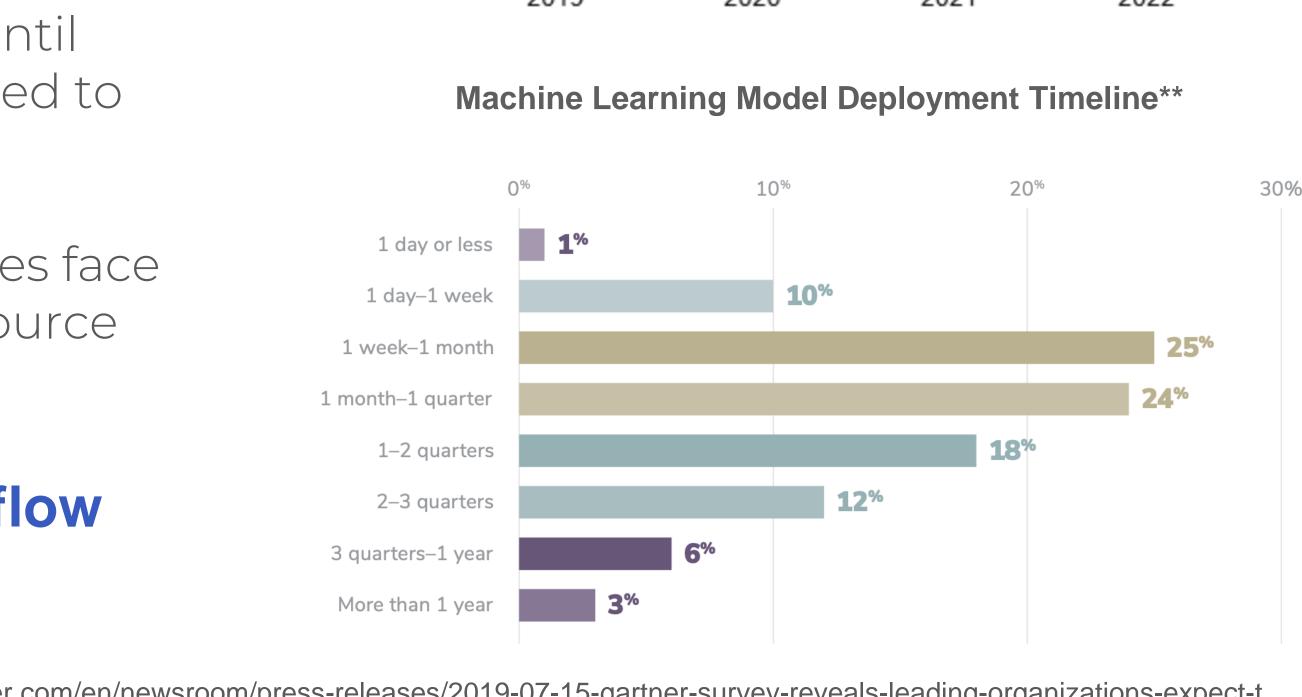

### → Use MLOps to boost AI landing workflow

\*Gartner AI and ML Development Strategies Survey, Gartner https://www.gartner.com/en/newsroom/press-releases/2019-07-15-gartner-survey-reveals-leading-organizations-expect-t