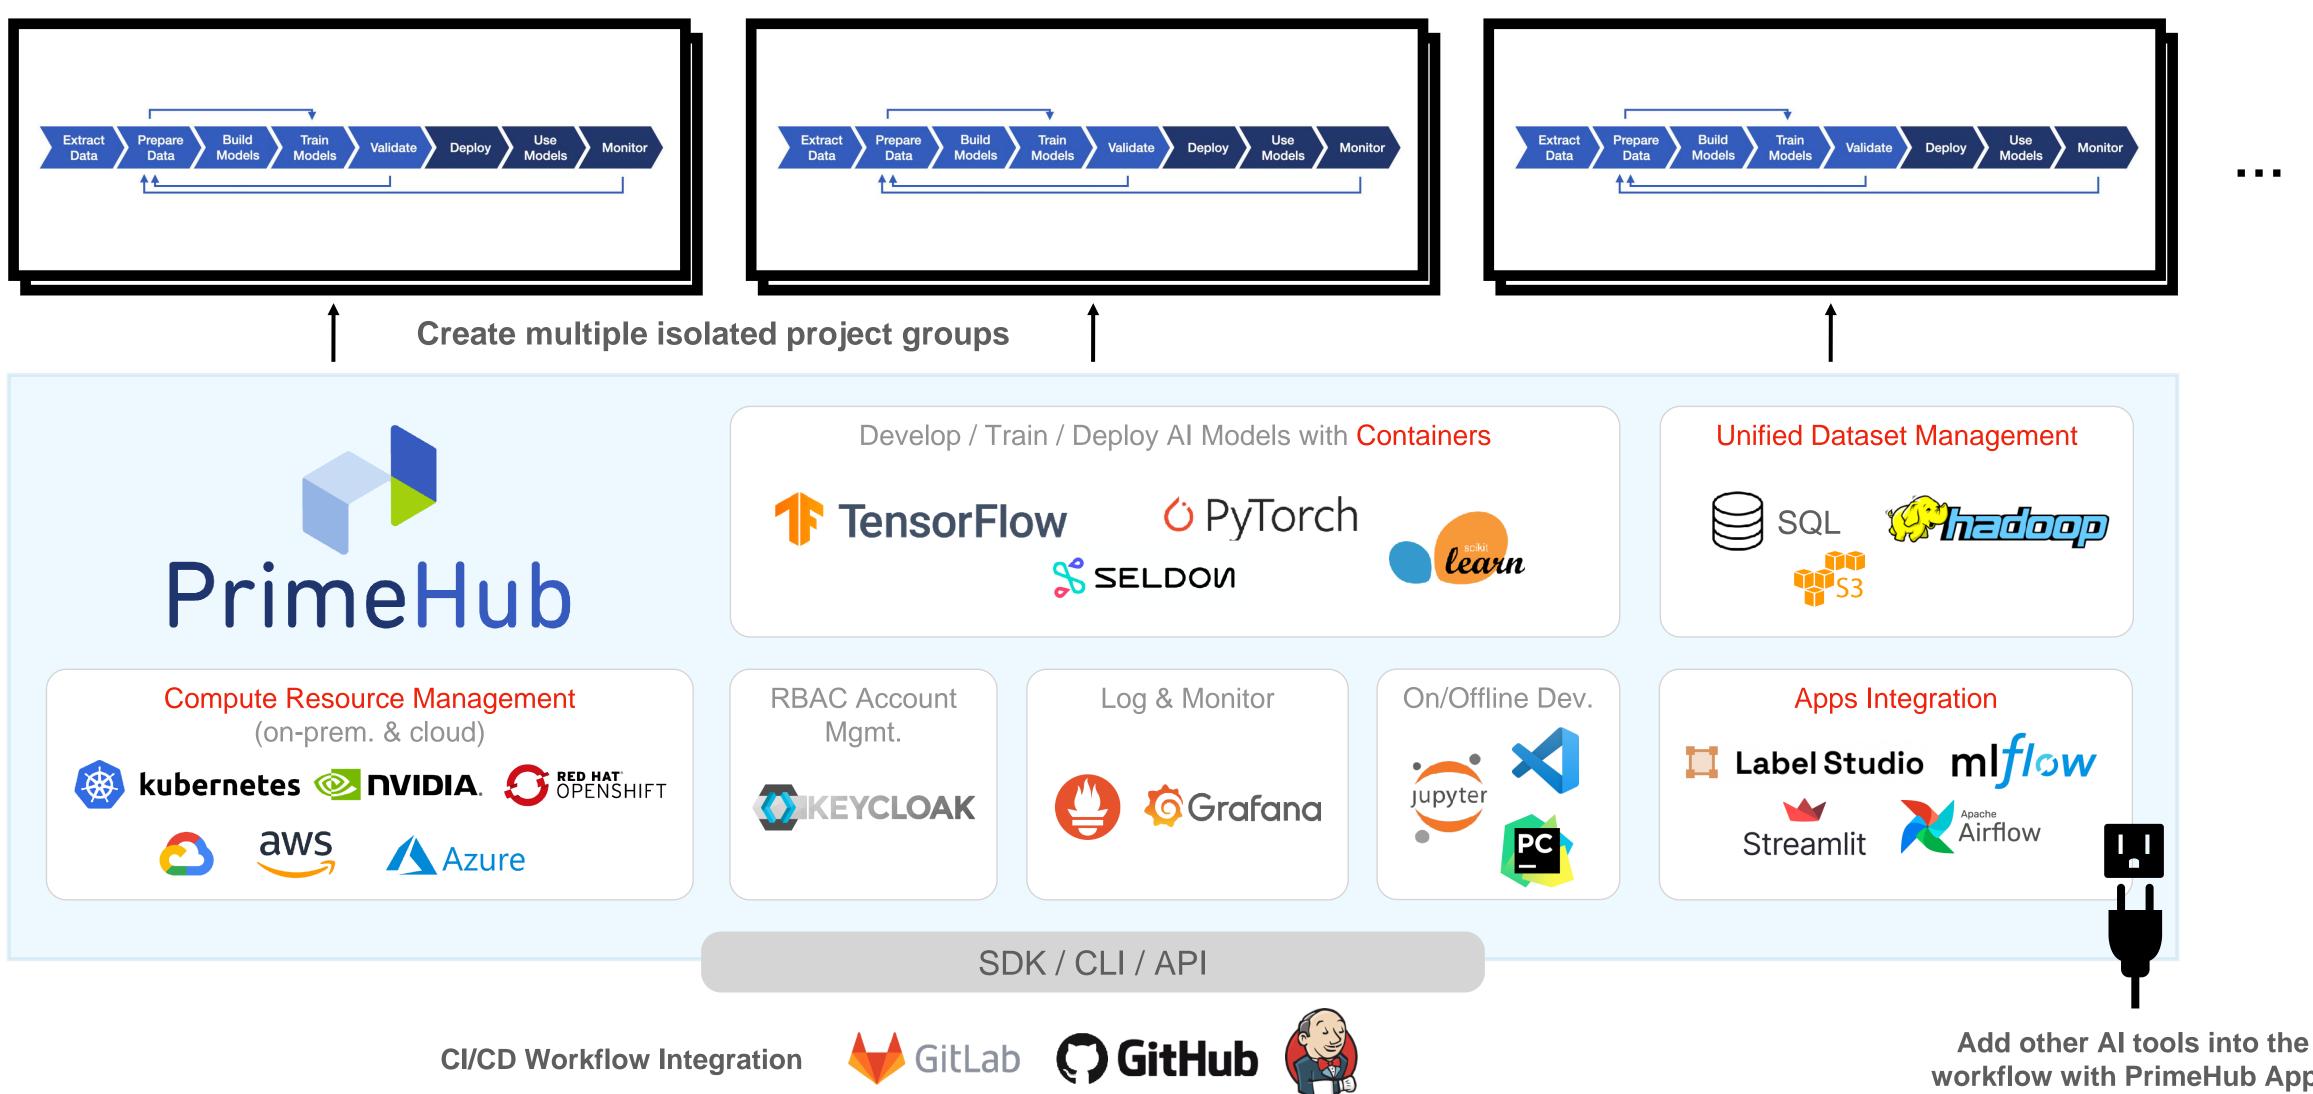

## PrimeHub Streamlines MLOps Workflow

## PrimeHub

Sensitive/Interna

## PrimeHub MLOps Platform

Sensitive/Internal

## PrimeHub MLOps Platform