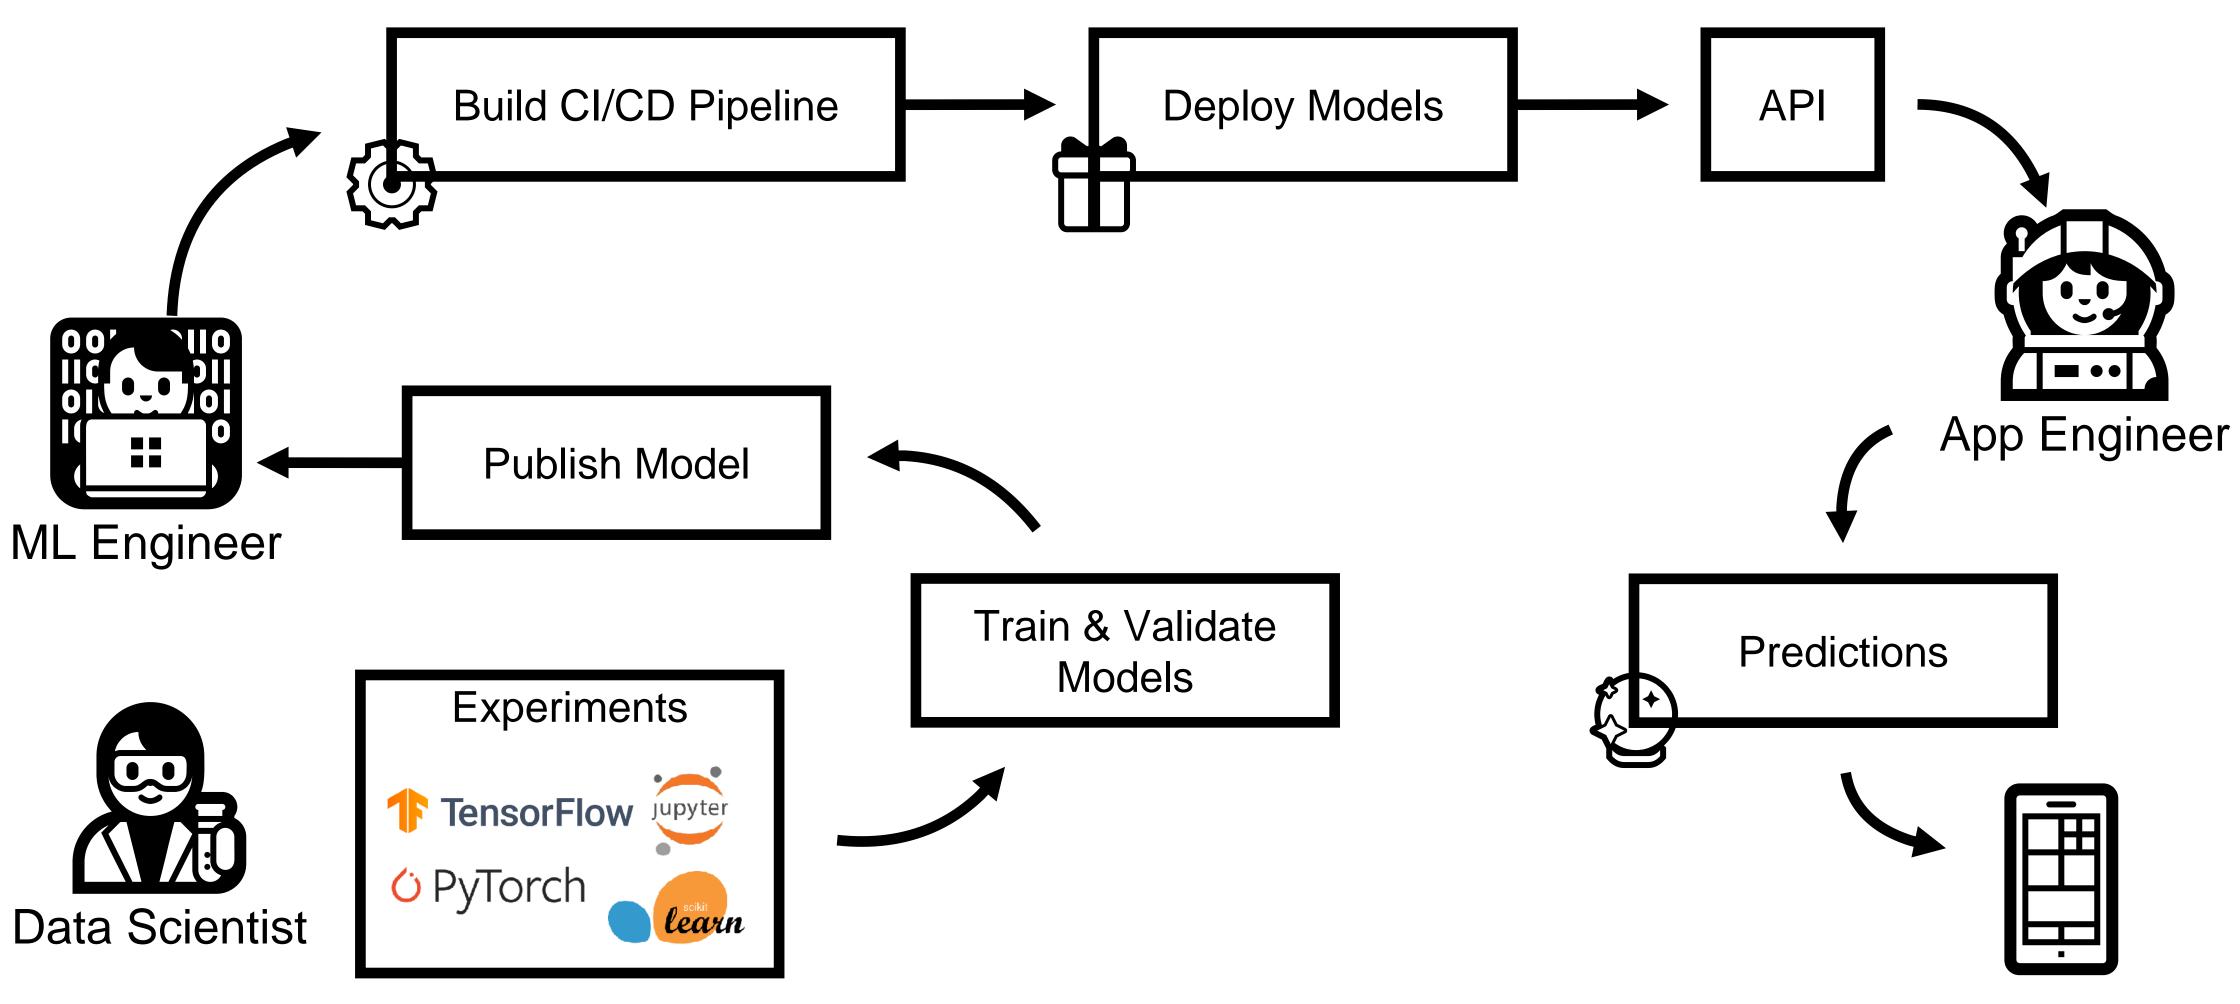

## Machine Learning Lifecycle

Logicalis

## PrimeHub Streamlines MLOps Workflow