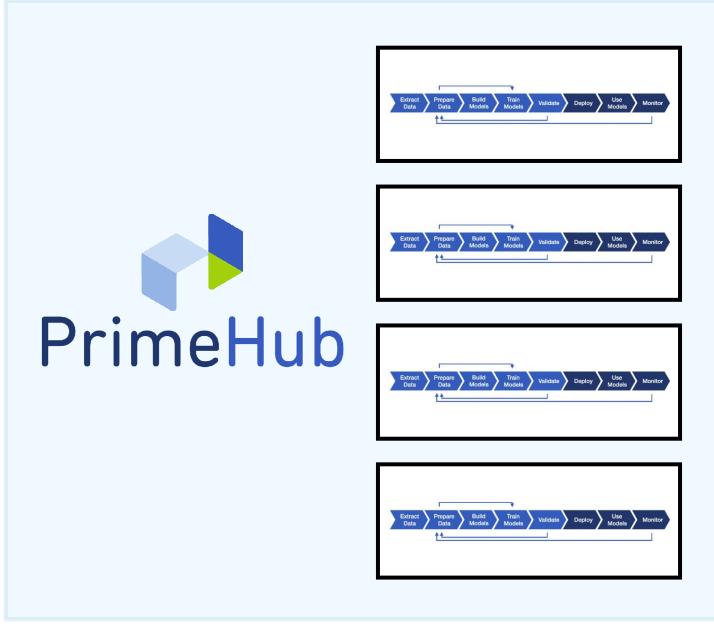

## Machine Learning Lifecycle

Logicalis

## Ideally

Sensitive/Internal

## **Real World**