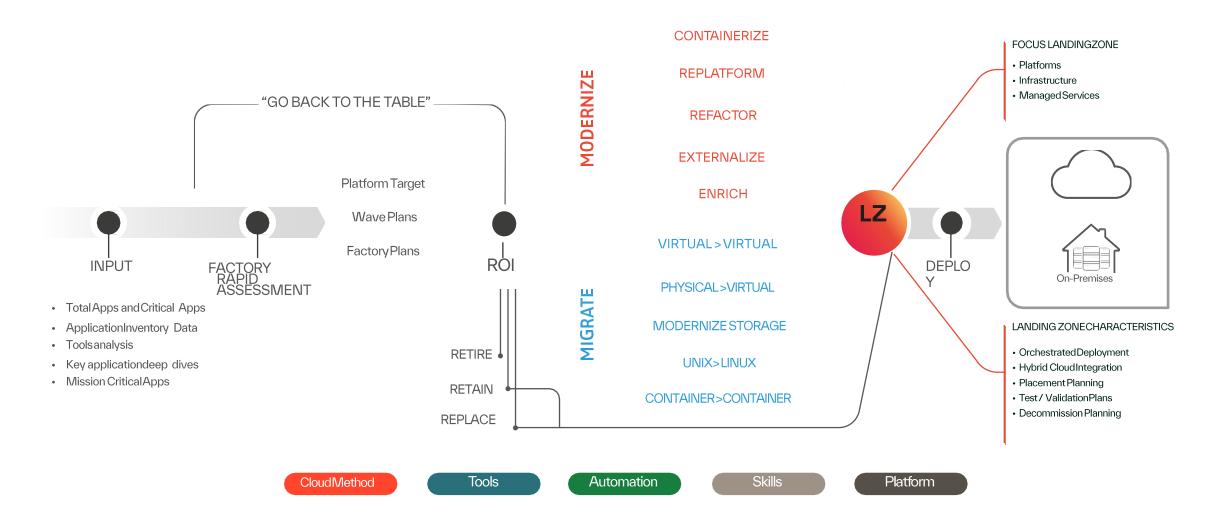

# Application Modernization to support multiple Cloud Modernization and Migration Journey