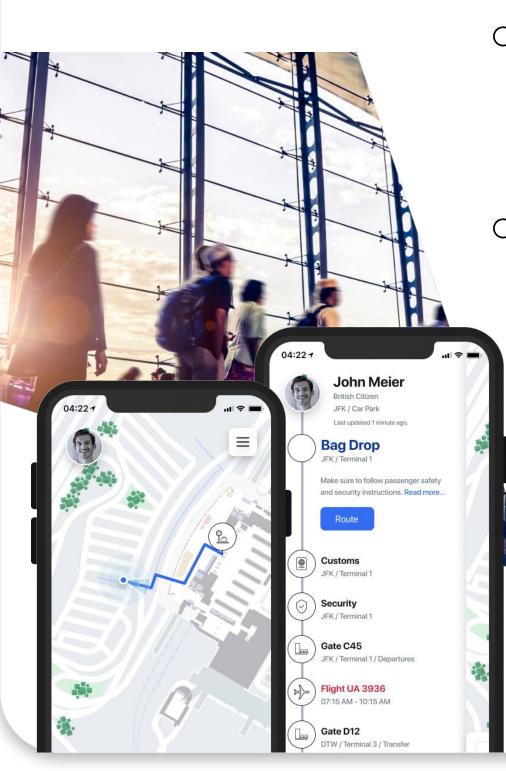

#### **Smart Airport**

Enable a seamless passenger experience and optimize airport operations

- Enable digital wayfinding from home all the way to the airport, also in AR
- Location-based
   notifications to reduce late
   to gate & increase
   non-aeronautical revenue
   Better PRM journeys with
   real-time tracking