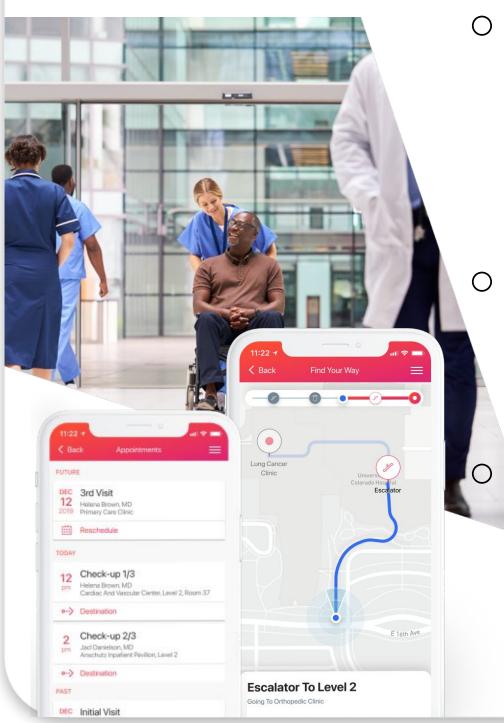

#### **Smart Hospital**

Guide patients through their care journey and improve hospital operations

Guide patients from home all the way to their care room with hospital maps and digital wayfinding
Save costs and reduce lost/stolen equipment with asset tracking
Improve space utilization with location analytics