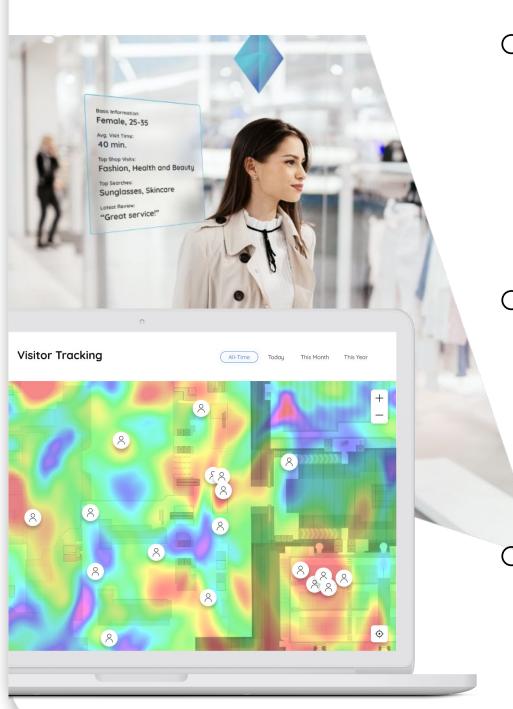

#### **Smart Retail**

Understand shopper journeys, improve the in-store experience and retail operations

- Understand customers with location-based analytics (heatmaps, dwell times, occupancy, path replay...)
- Create a mobile store guide with digital maps & product catalogue to help shoppers find their favourite products
- Improve order fulfillment with smart employee routing