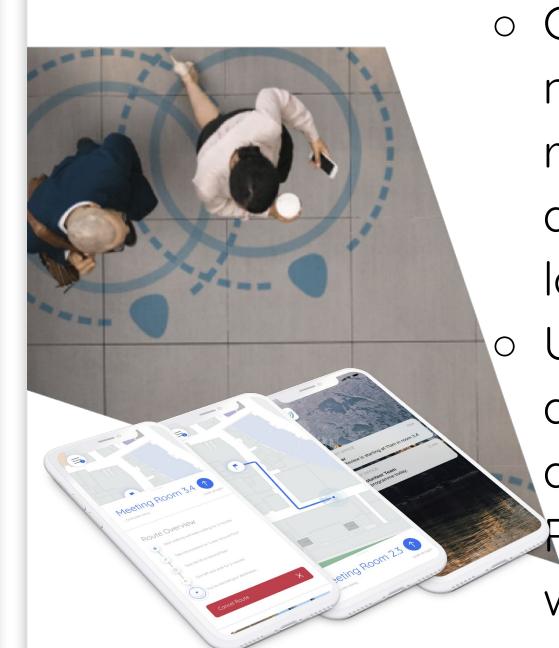

### **Smart Workplace**

Reopen buildings safely, improve employee engagement and space utilization

Guide employees to the nearest available meeting rooms or workstations with digital maps, wayfinding and location-based notifications
Unlock space utilization analytics, view visitor flows and heatmaps
Reopen your building safely with contact tracing & occupancy management