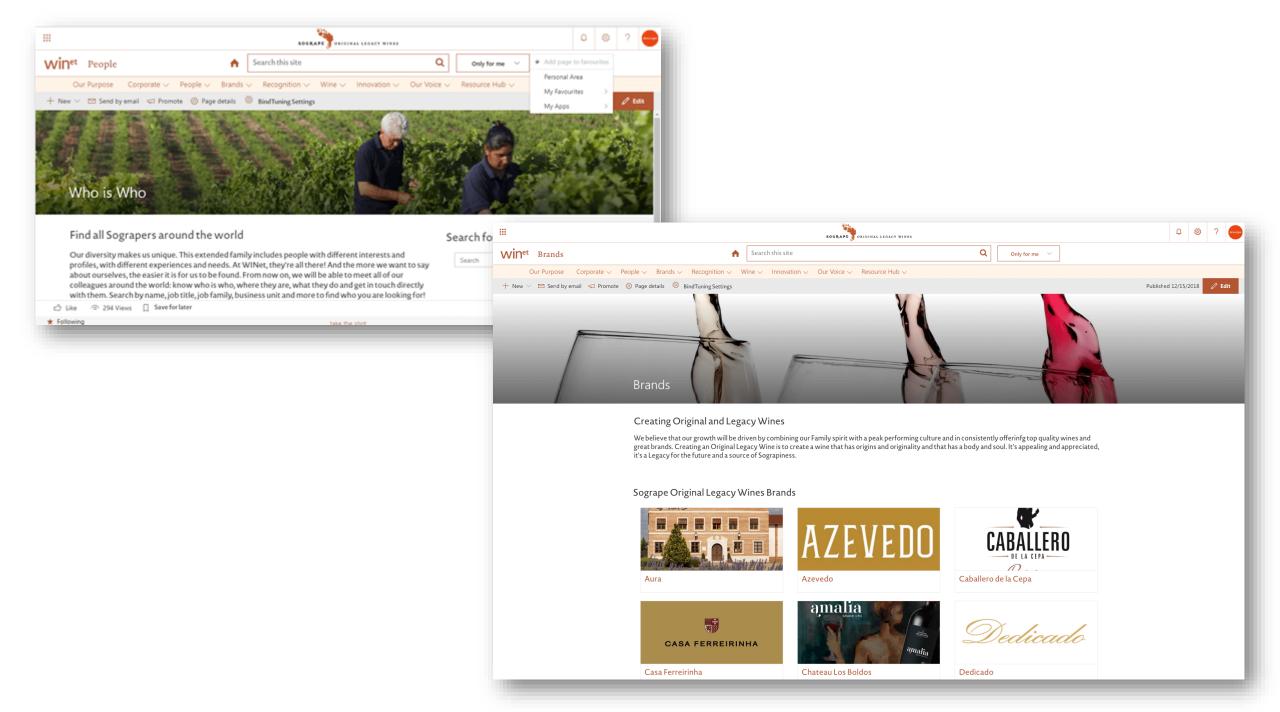

https://devscope.net/case\_study/case-study-sogrape/
https://devscope.net/2019/12/02/winet-best-intranet/

**The challange:** Sogrape wanted a single platform to connect its universe of over 1,000 employees and change the way people work and communicate between themselves and the company.

#### What we did:

- Developed and delivered WINet Sogrape's new intranet portal in just six months.
- Developed a tailored multi-language user-centered intranet experience with dynamic content.
- Developed a set of features and tools that enrich WINet by simplifying processes and providing users the tools to make them more productive.
- Integrated several Office 365 services with SharePoint Online, creating a modern workplace and connecting over 1,000 Sogrape employees around the world.

## The results:

- In 6 months, over 50% of Sogrape employees were using WINet.
- Each collaborator at Sogrape is now connected to more than 2.000 of their peers, and the opportunities to share their experience and collaborate are endless.
- WINet won best intranet at the European Excellence Awards 2019.