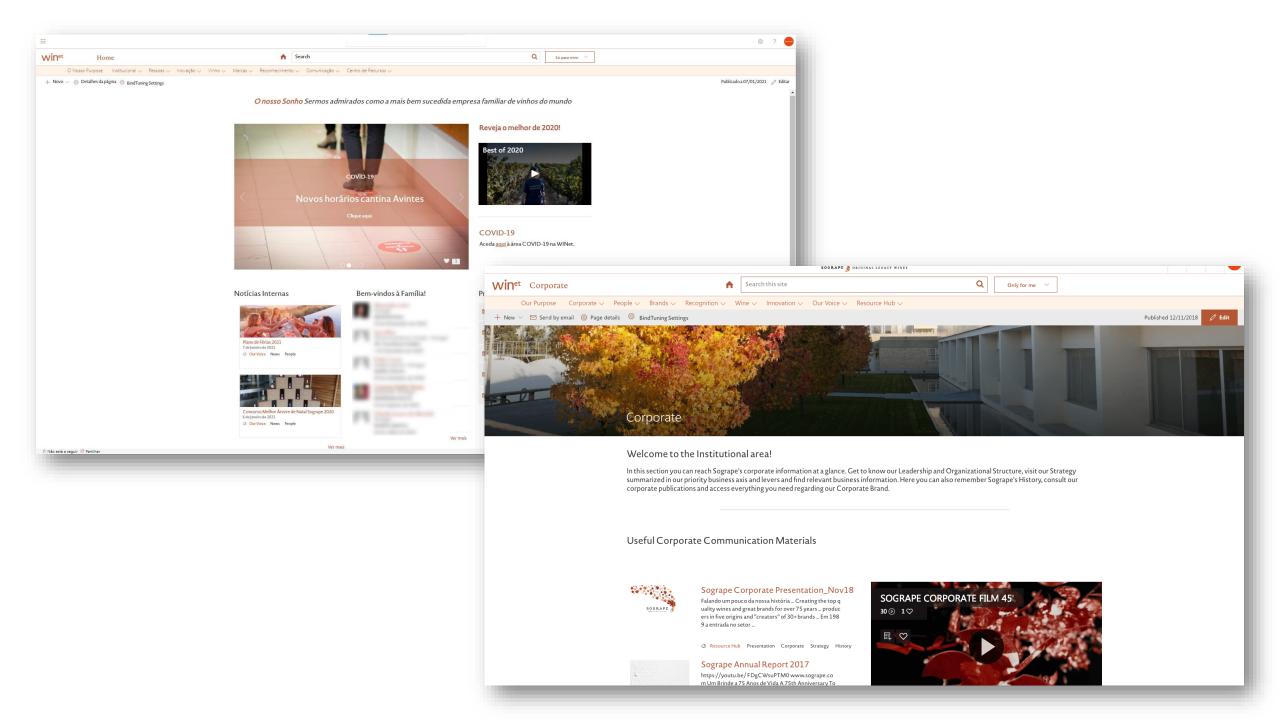

https://devscope.net/case\_study/case-study-sogrape/
https://devscope.net/2019/12/02/winet-best-intranet/

**The challange:** Sogrape wanted a single platform to connect its universe of over 1,000 employees and change the way people work and communicate between themselves and the company.

#### What we did:

- Developed and delivered WINet Sogrape's new intranet portal in just six months.
- Developed a tailored multi-language user-centered intranet experience with dynamic content.
- Developed a set of features and tools that enrich WINet by simplifying processes and providing users the tools to make them more productive.
- Integrated several Office 365 services with SharePoint Online, creating a modern workplace and connecting over 1,000 Sogrape employees around the world.

## The results:

- In 6 months, over 50% of Sogrape employees were using WINet.
- Each collaborator at Sogrape is now connected to more than 2.000 of their peers, and the opportunities to share their experience and collaborate are endless.
- WINet won best intranet at the European Excellence Awards 2019.