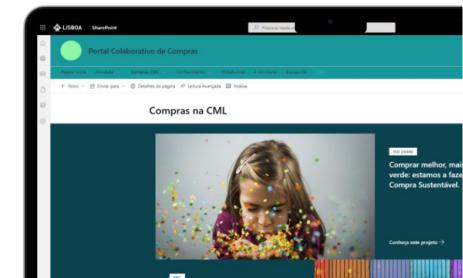

**The challange:** The Lisbon City Council (in Portuguese, Câmara Municipal de Lisboa) wanted to improve its remote working experience by creating communication channels and centralize information in a collaborative portal. With the whole department using Microsoft 365, SharePoint Online became the main contender to overcome this challenge.

#### What we did:

- A SharePoint intranet to address the department's information and communication needs while
  providing collaboration and training tools that are simple to use and at the same time very flexible
  and centralized.;
- Centralized and normalized the main internal public procurement guidelines;
- Integrated a previously developed Power App that helped streamline the public tender process;

#### The results:

- The Collaborative Public Procurement Intranet on SharePoint Online became the working hub for the Financial Department;
- With the new portal, workers have information at hand, never miss a piece of important news and stay on top of the public tender process. Usage of the Collaborative Public Procurement Intranet is high and is tracked using Power BI reports embedded in the portal itself.
- The Collaborative Public Procurement Intranet matured, and the Public Procurement Department decided to extend it to workers in other departments whose activity included public procurement.
- The experience has been so positive that other organic units at the Lisbon City Council are looking to develop portals for their own core areas.