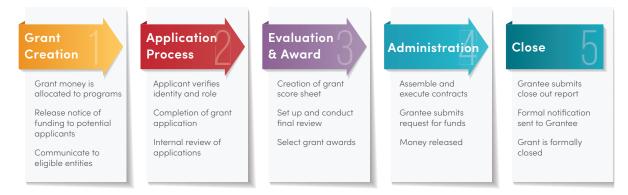

ference

**Quisitive's Grants Management solution** blends the best of both worlds. We marry the best practice business processes found in an online solution with an expert-led exploration of your grantmaking program's unique needs to create a solution that is custom configured for you, and that is ready to deploy quickly.

With our custom-configured Grants Management solution, you can greatly reduce the administrative burden associated with creating, reviewing, verifying, scoring and awarding grants to individuals, businesses or governments. During the lifetime of the grant, this solution continues the post-award administration including contracting, funding and reimbursement, as well as reporting and ongoing progress monitoring.





SOLUTION Grants Management

## The Grantmaking Cycle



### **Built on The Power Platform**

The solution layers best practice business processes in grants management onto **Microsoft's Power Platform** to provide next-generation productivity improvements. The platform easily integrates with Microsoft solutions such as Office 365. Editing templates in Excel and Word, managing documents across Teams, SharePoint and OneDrive, and creating emails and tasks in Exchange, within the grants management solution, simplifies your team's collaboration. The highly scalable architecture provides unlimited opportunities for future development and enhancement beyond the core grants management functionality.

#### **Microsoft Power Platform**