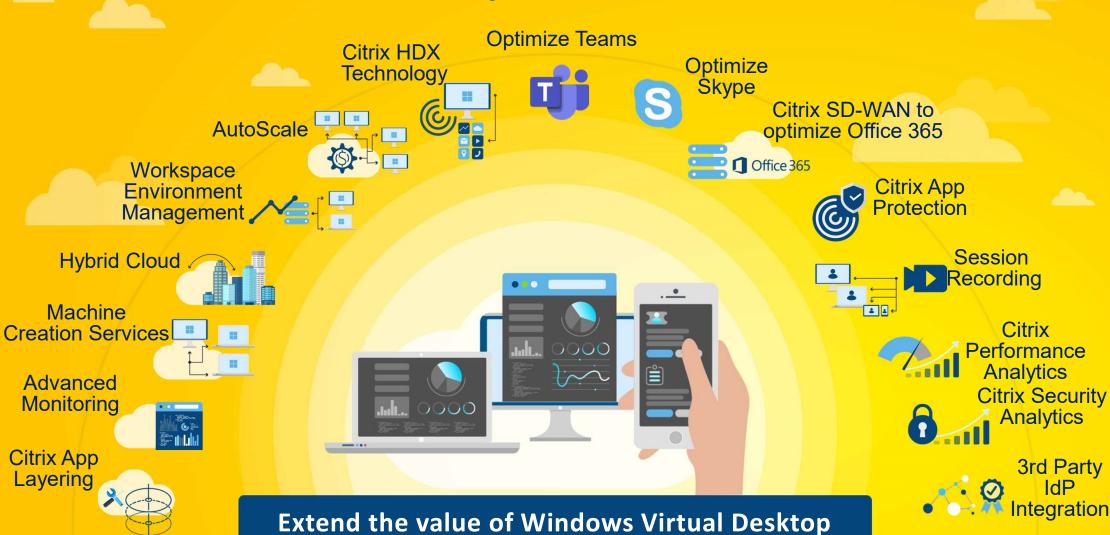

# With Citrix, you can take advantage of everything Windows Virtual Desktop has to offer and so much more!