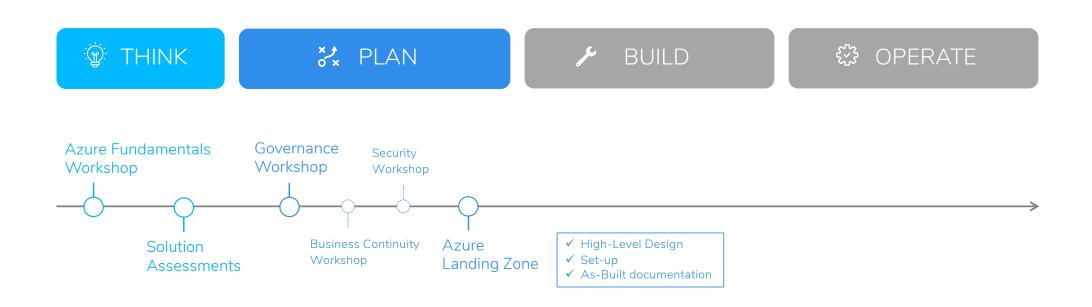

# $\textbf{START-TO-CLOUD^{TM}}-roadmap$

#### **START-TO-CLOUD<sup>TM</sup>** – roadmap