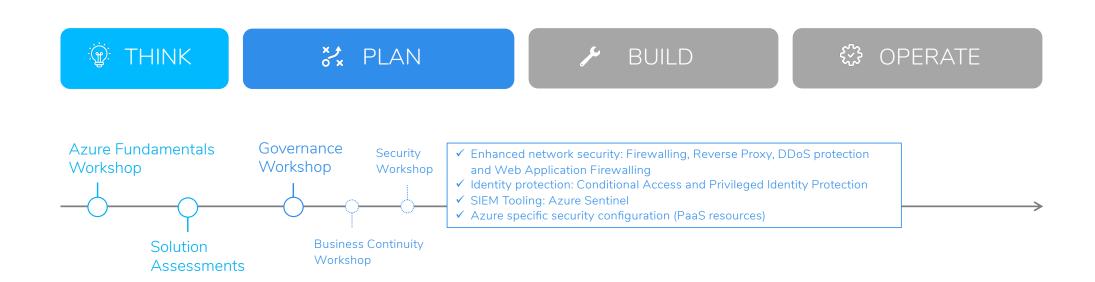

# $\textbf{START-TO-CLOUD^{TM}}-roadmap$

#### **START-TO-CLOUD<sup>TM</sup>** – roadmap