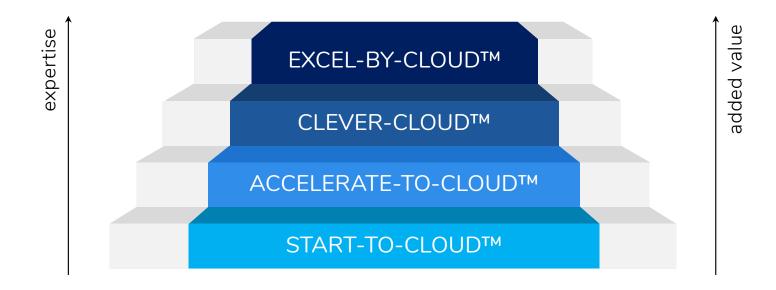

#### **CLOUD-PATH<sup>TM</sup>** – a continuous adaptive approach





#### **CLOUD-PATH<sup>TM</sup>** – a continuous adaptive approach





### **CLOUD-PATH™** — flavours



### **CLOUD-PATH<sup>TM</sup>** – flavours





#### START-TO-CLOUD™





# $\textbf{START-TO-CLOUD^{TM}}-roadmap$





#### **START-TO-CLOUD<sup>TM</sup>** – roadmap













#### **START-TO-CLOUD<sup>TM</sup>** – roadmap













# $\textbf{START-TO-CLOUD^{TM}}-roadmap$





# START-TO-CLOUD<sup>TM</sup> for HOSPITALS: HOSPITAL-TO-CLOUD<sup>TM</sup>



# nubiter

Reach us:

info@nubiter.eu

Find us:



www.nubiter.eu



www.linkedin.com/company/nubiter-eu/



@nubiter\_eu