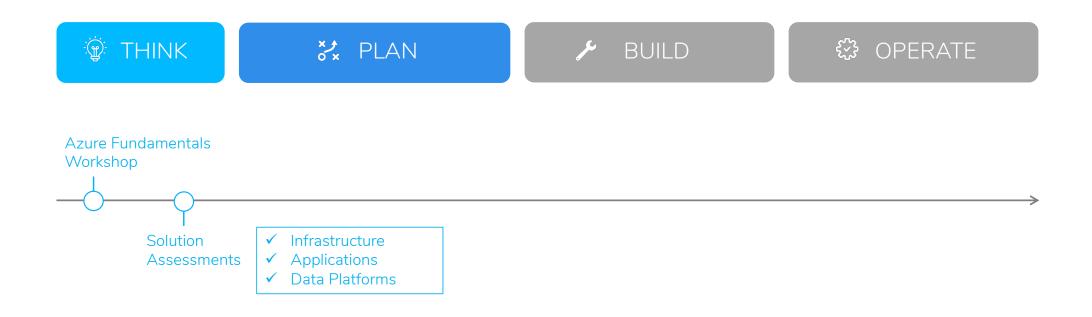

# $\textbf{START-TO-CLOUD^{TM}}-roadmap$

#### **START-TO-CLOUD<sup>TM</sup>** – roadmap