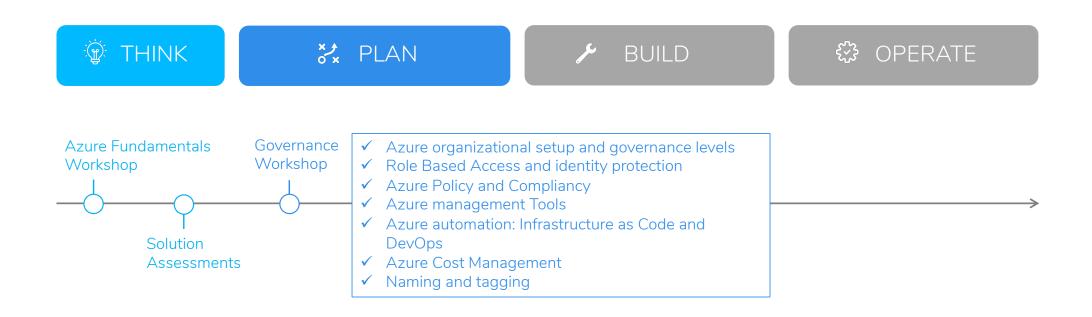

# $\textbf{START-TO-CLOUD^{TM}}-roadmap$

#### **START-TO-CLOUD<sup>TM</sup>** – roadmap