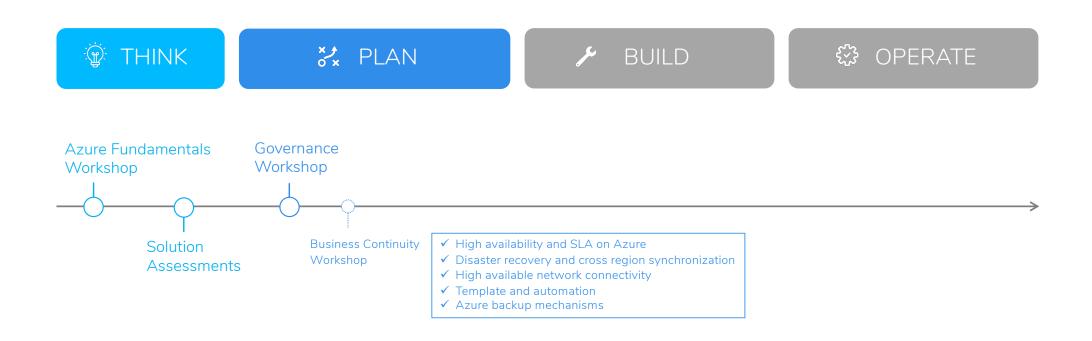

# $\textbf{START-TO-CLOUD^{TM}}-roadmap$

#### **START-TO-CLOUD<sup>TM</sup>** – roadmap