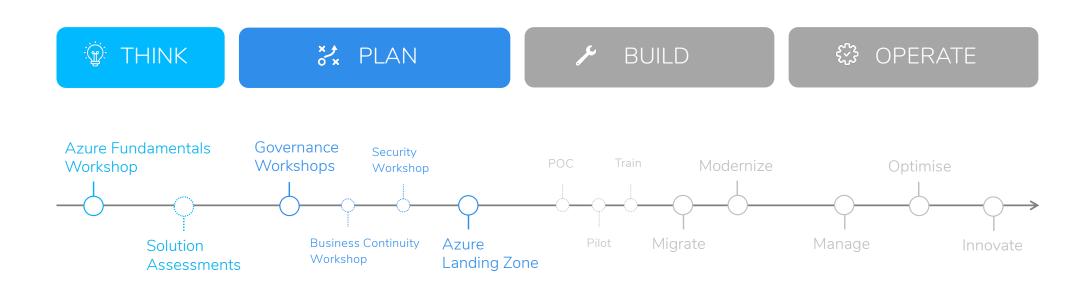

# $\textbf{START-TO-CLOUD^{TM}}-roadmap$

#### **START-TO-CLOUD<sup>TM</sup>** – roadmap