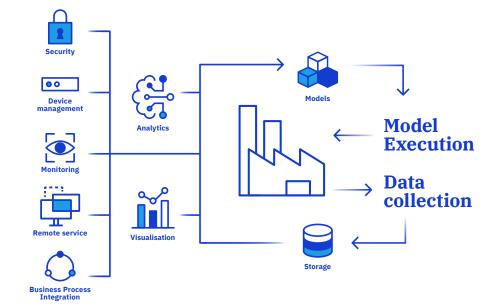

# This is how our Tricloud Industrial IoT Platform works

- Data is collected from the factory floor through the Tricloud Edge Unit and passed on to the cloud.
- Data is visualized through the Tricloud Portal and can be analyzed and used for training of algorithms.
- Algorithms are stored in the Tricloud module store from where they can be deployed and connected to the factory floor's automation or DCS systems.

## The platform

The Tricloud IIoT platform is an infrastructure solution connecting the manufacturing processes to the cloud. The platform takes care of all integration issues from the manufacturing automation systems to the cloud and even more importantly – back to the manufacturing process – thereby unlocking unprecedented opportunities for optimization and new business models.