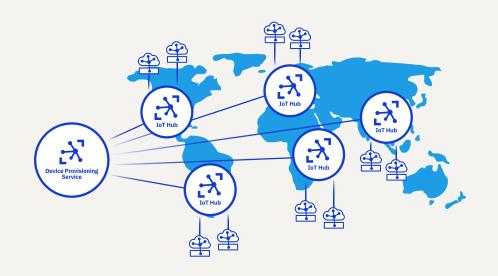

# Managing devices at scale

Handling devices at scale presents an entire new set of challenges. Handling thousands of devices requires a high degree of automation and carefully thought-out management strategies.