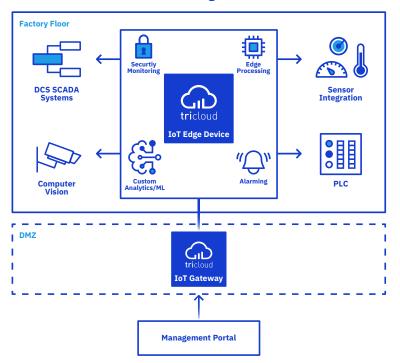

#### **Tricloud IoT Edge Platform**

### **Security**

Security is paramount when cloud-enabling a device, machine or even an entire factory. Tricloud builds systems based on software from Microsoft that was designed with security in mind. Using industry standards and best practices in designing IoT security, we ensure that assets are kept safe and communication remains uncompromised and private.