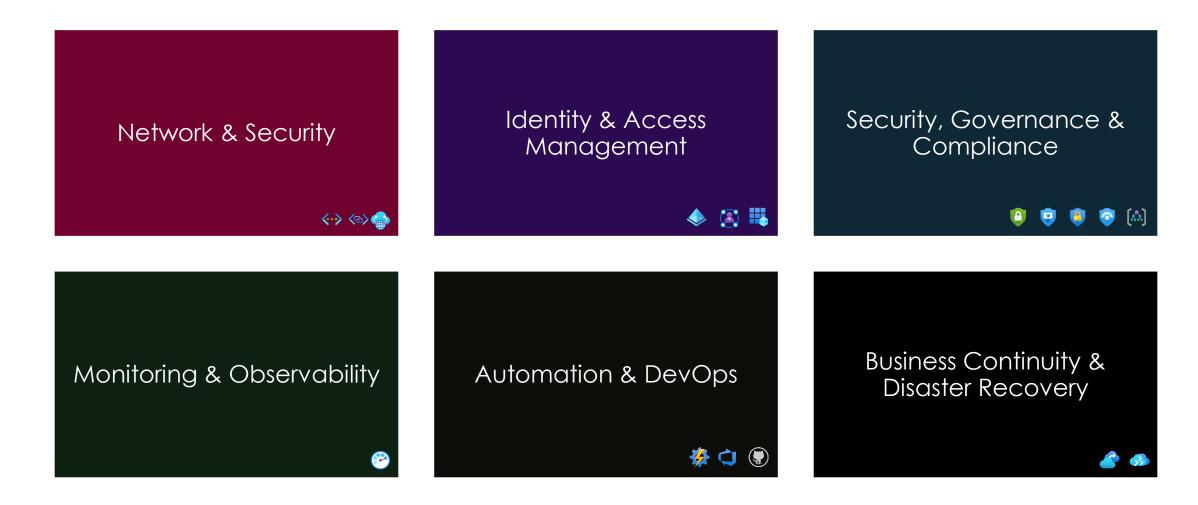

### 6 pillars form Cloud Platform Foundation

### Platform Foundation & Landing Zone

- The Cloud Governance pillars come together in a Platform Foundation, realized by an Azure Landing Zone
- An Azure Landing Zone is implemented through a set of automated templates, accounting for
  - Scale
  - Security
  - Networking
  - Identity
  - O Governance
- AE has the knowledge and expertise to set up and manage a landing zone for you