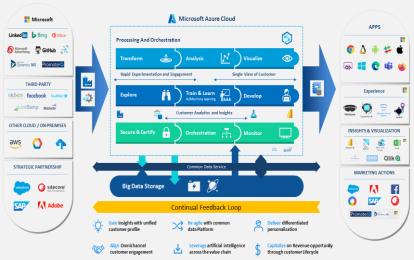

### **OVERVIEW**

Click2Cloud's Faster Assessment Solution is one of the biggest growth drivers to seamlessly connect hybrid data sources, which helps customers to provide analytics, automated assessment, and industry-specific AI/ML solutions to enable ease of cloud journey.

A Faster Assessment on Azure engagement can range from 3-4 weeks. Our cloud solutions help customers and partners to accelerate cloud adoption and digital transformation with real time analysis.