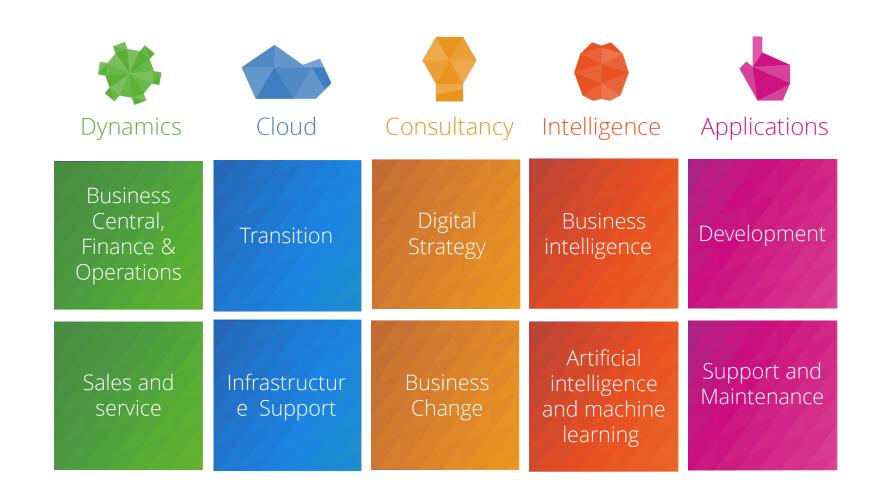

Incremental covers the entire range of Dynamics 365 solutions. We support legacy solutions including Dynamics AX, NAV and CRM. Deep expertise across Finance and Operations, Business Central, Sales and Service.

Taking on-prem organisations on a journey to the cloud Provide support to legacy systems whilst implementing new cloud apps Specialist cloud infrastructure team that are Azure certified (also with Citrix accreditations)

A team of inhouse Data Scientists and Data Engineers Azure Al and Data Services Strong Power Bl expertise